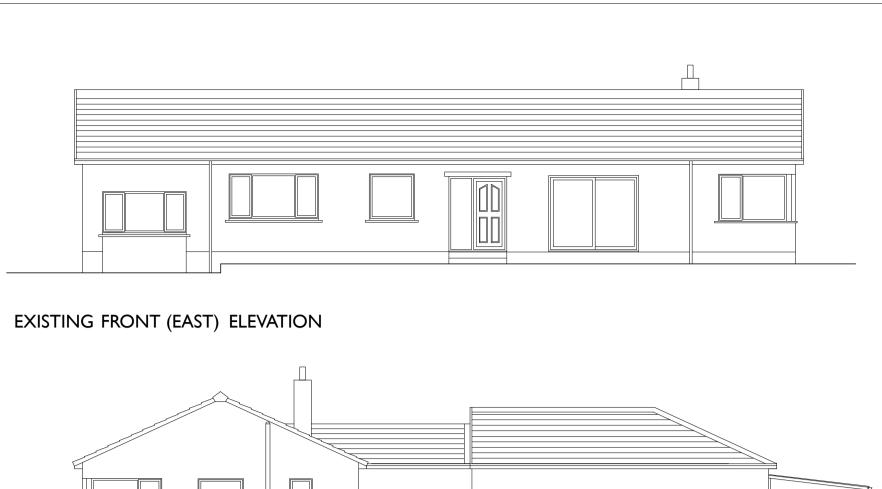

BLOCK PLAN 1:500

EXISTING REAR (WEST) ELEVATION

EXISTING SIDE (SOUTH) ELEVATION

LOCATION PLAN 1:500

Scale Bar (M) 0 10 20 30 40 50

NOTE: All dimensions to be checked on site.
All dimensions in millimetres unless stated otherwise. Measured survey to rear mainly carried out, front to be surveyed fully if required.

Works to Middle Fell Croft Cottage,
Lamplugh

Existing Plans and Elevations

5383

LCSC Scale: 1:2500, 1:500 Date: & 1:100 09.09.19 ALL DIMENSIONS TO BE CHECKED ON SITE FIGURED DIMENSIONS TO BE TAKEN IN PREFERENCE TO SCALED DIMENSIONS THIS DRAWING IS COPYRIGHT