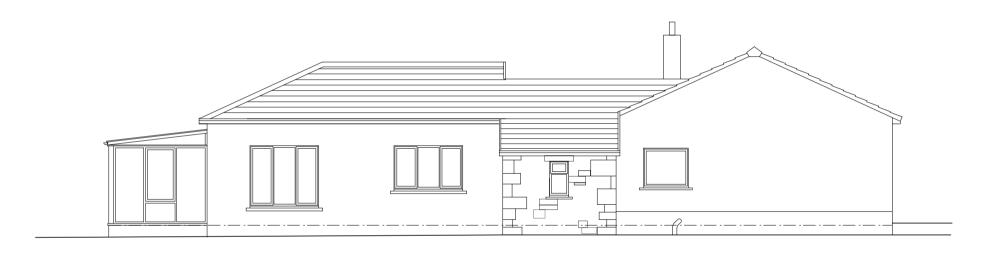

BLOCK PLAN 1:500

EXISTING REAR (WEST) ELEVATION

EXISTING SIDE (SOUTH) ELEVATION

LOCATION PLAN 1:500

Scale Bar (M) 0 10 20 30 40 50

NOTE: All dimensions to be checked on site.
All dimensions in millimetres unless stated otherwise. Measured survey to rear mainly carried out, front to be surveyed fully if required.