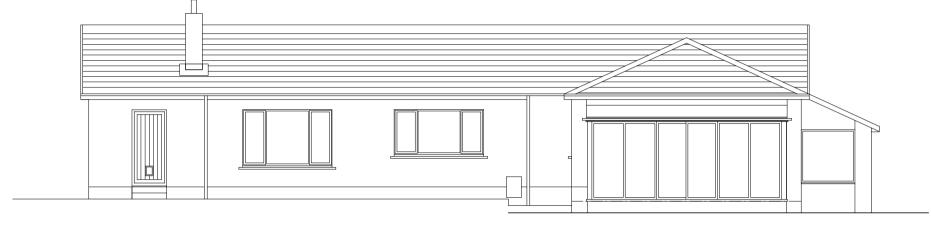

BLOCK PLAN 1:500

EXISTING REAR (WEST) ELEVATION

EXISTING SIDE (SOUTH) ELEVATION

LOCATION PLAN 1:500

Scale Bar (M) 0 10 20 30 40 50

NOTE: All dimensions to be checked on site.
All dimensions in millimetres unless stated otherwise. Measured survey to rear mainly carried out, front to be surveyed fully if required.