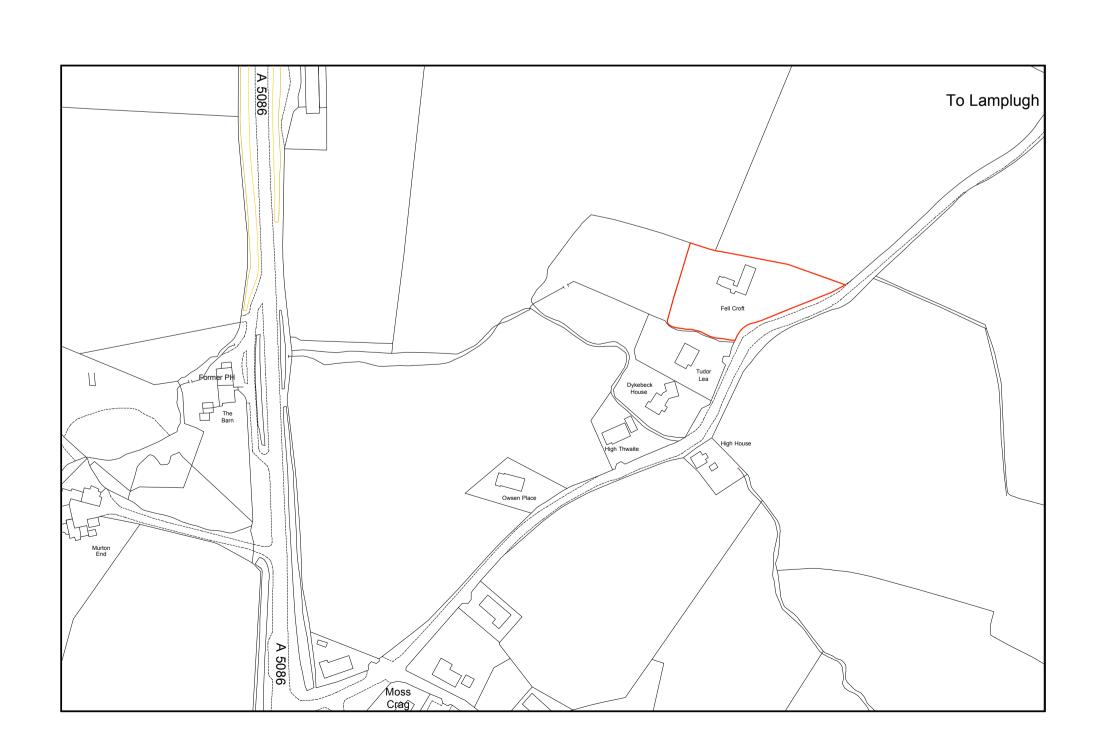

BLOCK PLAN 1:500

EXISTING REAR (WEST) ELEVATION

EXISTING SIDE (SOUTH) ELEVATION

LOCATION PLAN 1:500

Scale Bar (M) 0 10 20 30 40 50

NOTE: All dimensions to be checked on site.
All dimensions in millimetres unless stated otherwise. Measured survey to rear mainly carried out, front to be surveyed fully if required.

Works to Middle Fell Croft Cottage,
Lamplugh

Existing Plans and Elevations

5383

LCSC Scale: 1:2500, 1:500 Date: & 1:100 09.09.19 ALL DIMENSIONS TO BE CHECKED ON SITE FIGURED DIMENSIONS TO BE TAKEN IN PREFERENCE TO SCALED DIMENSIONS THIS DRAWING IS COPYRIGHT