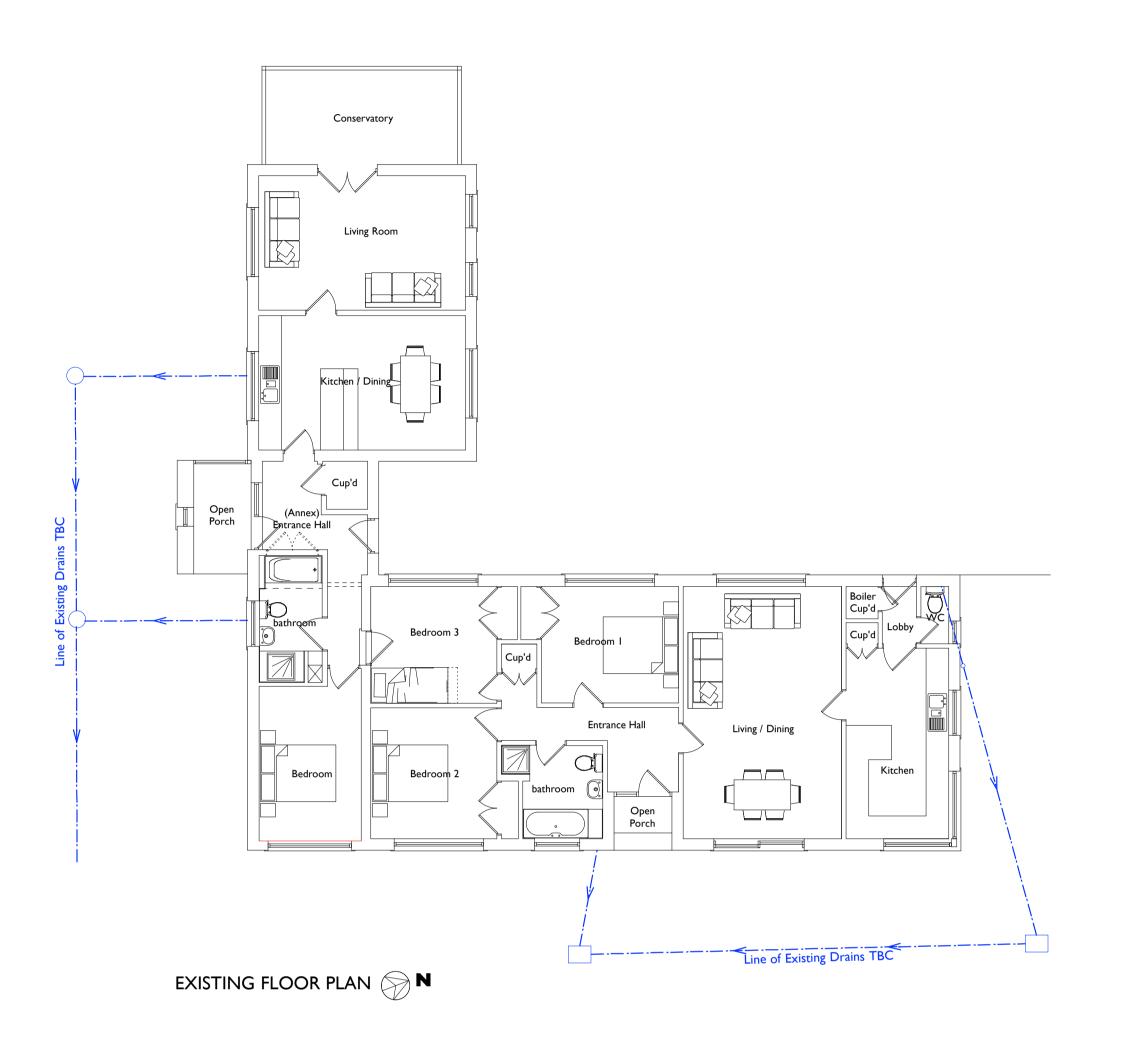

BLOCK PLAN 1:500

EXISTING REAR (WEST) ELEVATION

EXISTING SIDE (SOUTH) ELEVATION

LOCATION PLAN 1:500

Scale Bar (M) 0 10 20 30 40 50

NOTE: All dimensions to be checked on site.
All dimensions in millimetres unless stated otherwise. Measured survey to rear mainly carried out, front to be surveyed fully if required.

Works to Middle Fell Croft Cottage,
Lamplugh

Existing Plans and Elevations

5383

LCSC Scale: 1:2500, 1:500 Date: & 1:100 09.09.19 ALL DIMENSIONS TO BE CHECKED ON SITE FIGURED DIMENSIONS TO BE TAKEN IN PREFERENCE TO SCALED DIMENSIONS THIS DRAWING IS COPYRIGHT