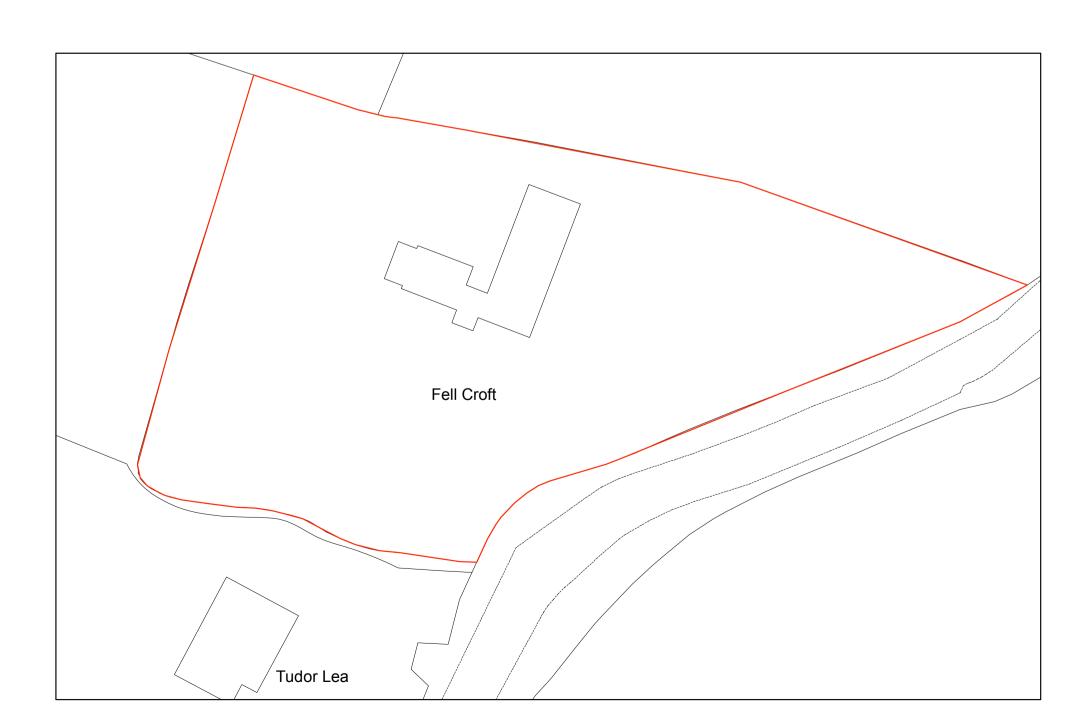

BLOCK PLAN 1:500

EXISTING REAR (WEST) ELEVATION

EXISTING SIDE (SOUTH) ELEVATION

LOCATION PLAN 1:500

Scale Bar (M) 0 10 20 30 40 50

NOTE: All dimensions to be checked on site.
All dimensions in millimetres unless stated otherwise. Measured survey to rear mainly carried out, front to be surveyed fully if required.

Works to Middle Fell Croft Cottage,
Lamplugh

Existing Plans and Elevations

5383

LCSC Scale: 1:2500, 1:500 Date: & 1:100 09.09.19 ALL DIMENSIONS TO BE CHECKED ON SITE FIGURED DIMENSIONS TO BE TAKEN IN PREFERENCE TO SCALED DIMENSIONS THIS DRAWING IS COPYRIGHT