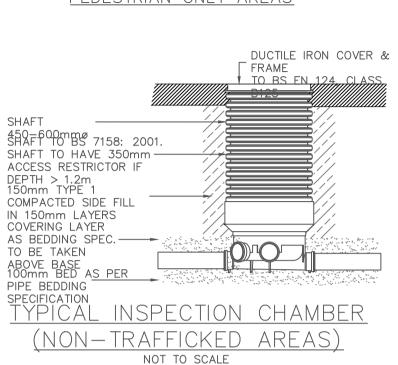

ACO MULTIDRAIN SUMP UNIT WITH SILT BASKET

## ACO MULTIDRAIN DETAILS













NOTE: --PPIC's USED IN NON-TRAFFICKED PEDESTRIAN ONLY AREAS

- INLETS ADAPTORS AS REQUIRED

— INLETS NOT REQUIRED BLANKED OFF WITH PROPRIETARY STOPPERS

| D1   24-10-24   First fease   PE   MTY   MT     D1   24-10-24   First fease   PE   MTY   MT     Rev   Description   Pr   KTY   MT     Marce   Description   Pr   KTY   MT     The Data inage Designers   Excerption   Pr   KTY   MT     Disconsition Elistet Sanderory, SIR 34E   Description   Pr   Cave   Automotive     The Data inage Designers   EXCENTION   Excention Automotive   Satements   Satements     Prend Title   FOR APPROVAL   Satements   Satements   Satements   Satements     Prend Title   TYPICAL CONSTRUCTION DETAILS   Descrep Title   TYPICAL CONSTRUCTION DETAILS   Date Date   Date   Date     Digital anc   Date   Dat |