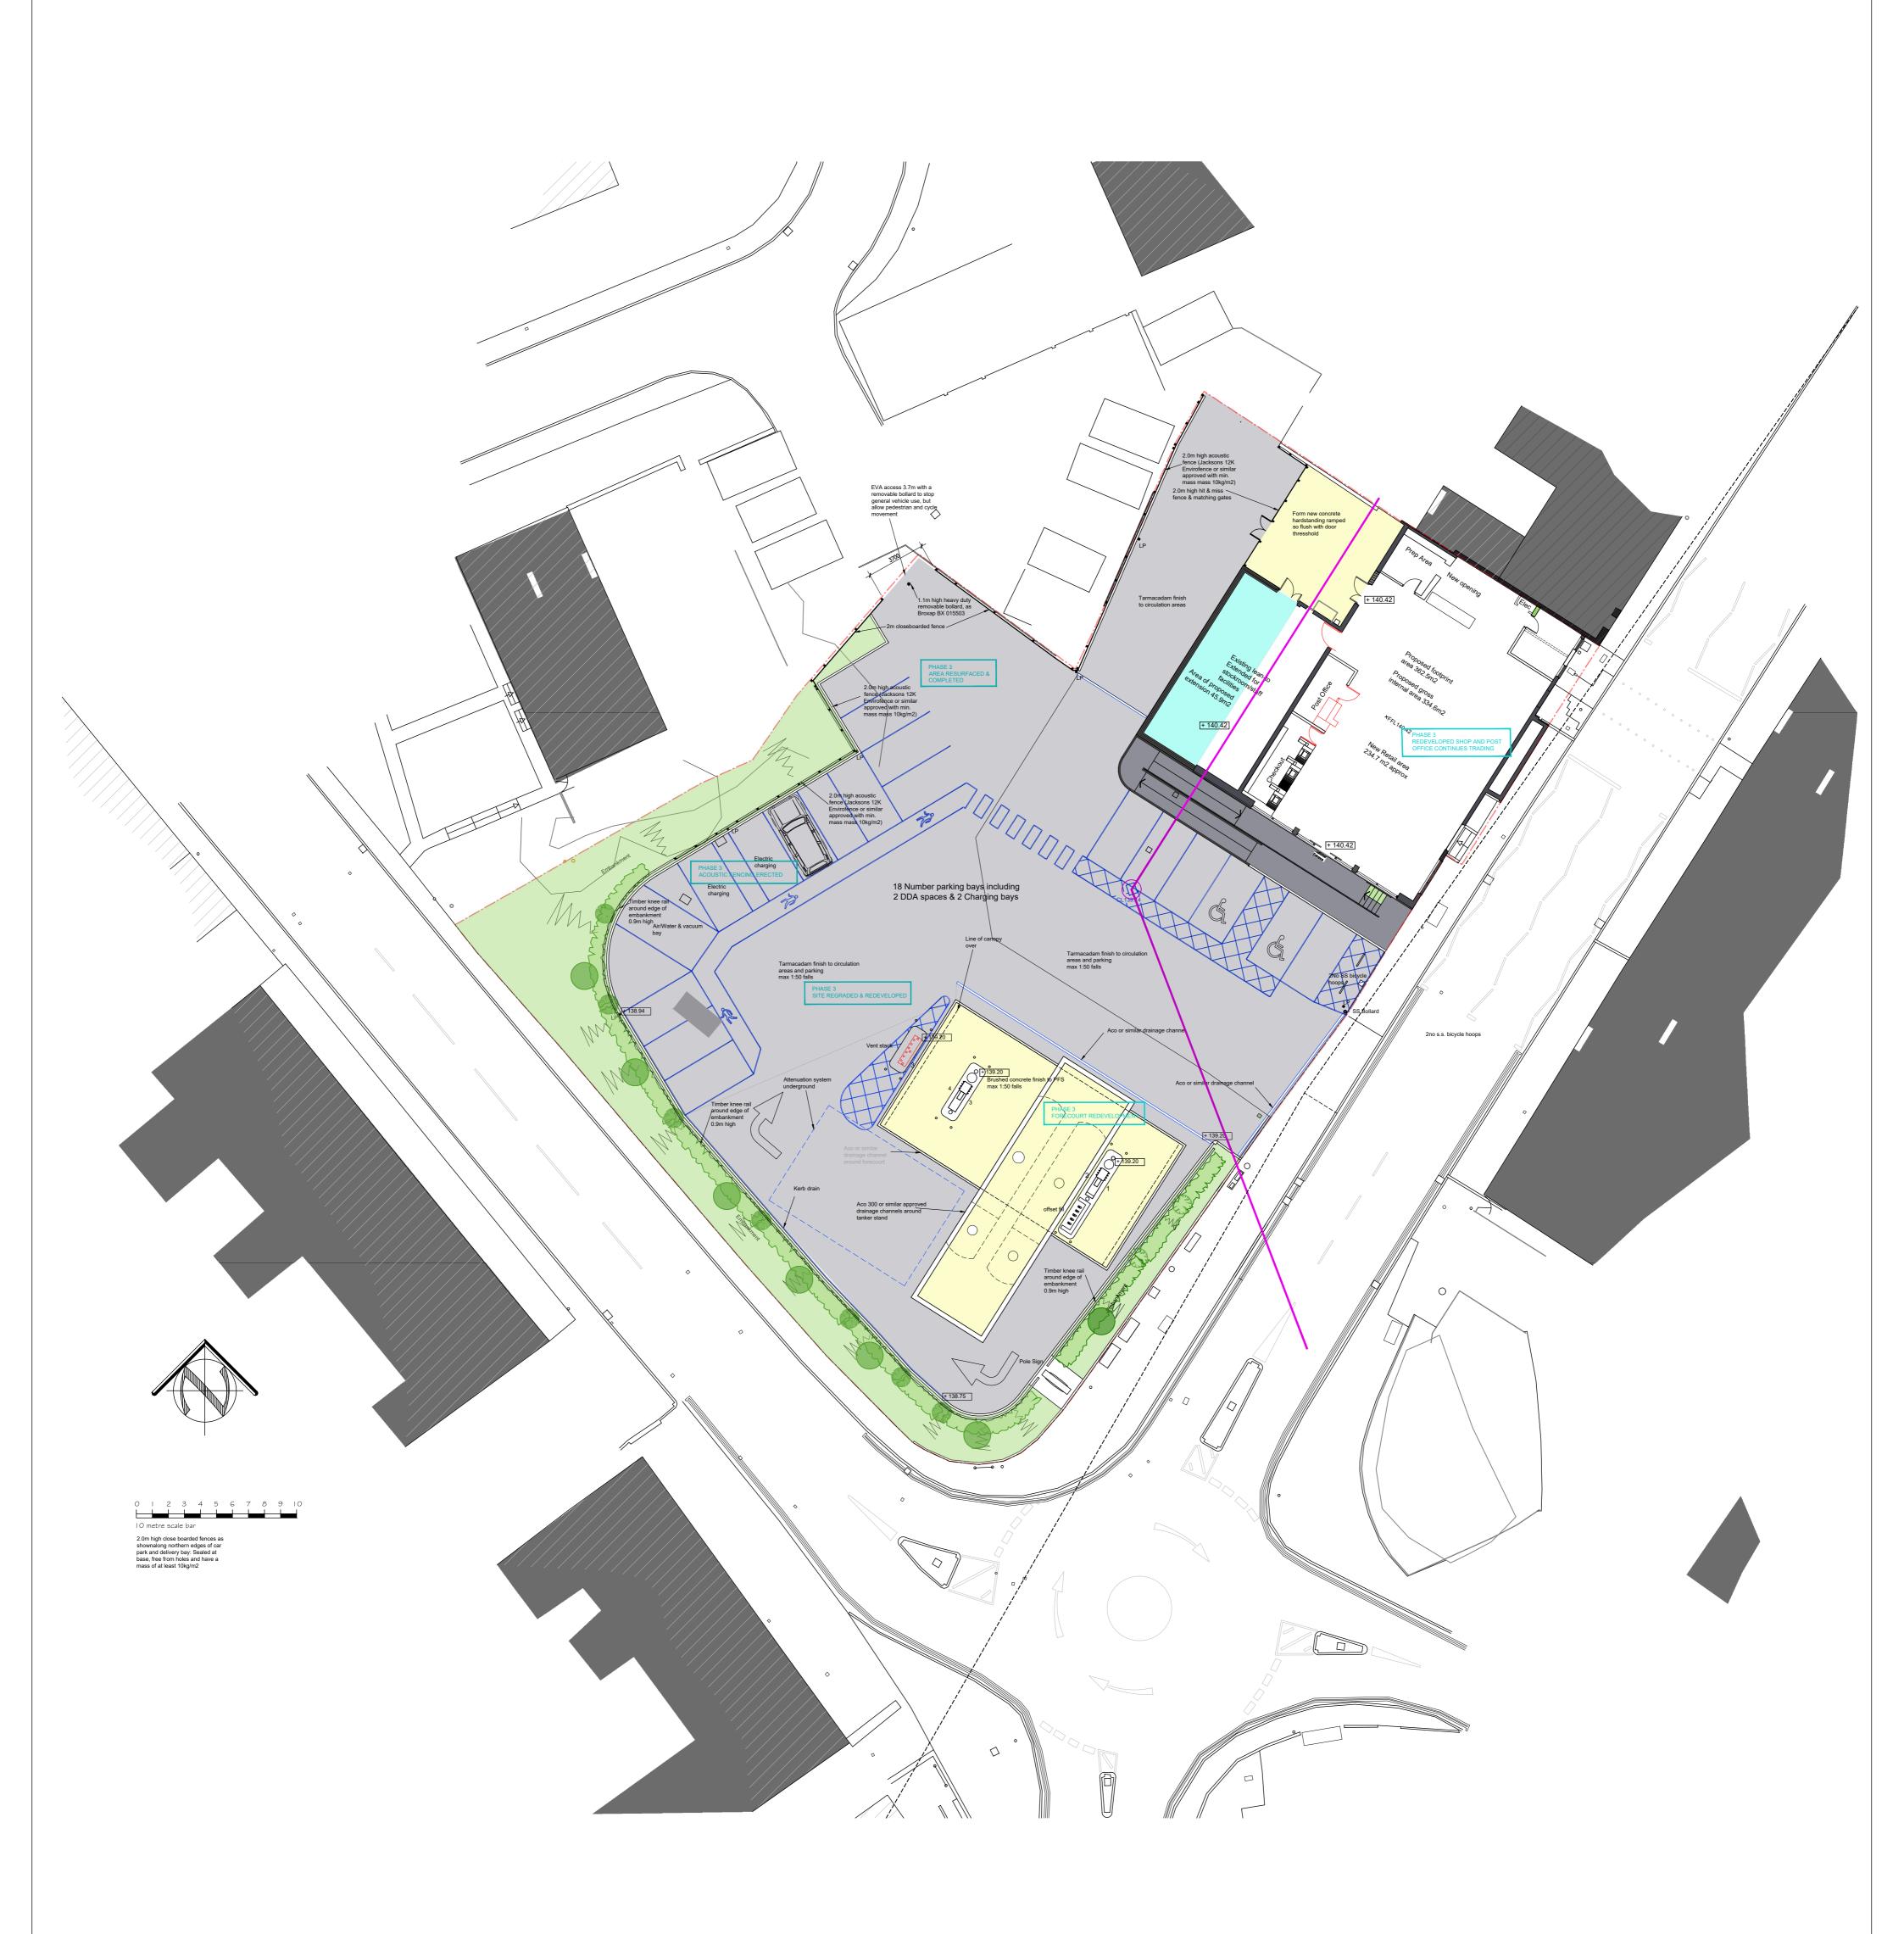

P9 Feb 2024 EVA access 3.7m with a removable bollard to stop general vehicle use, but allow pedestrian and cycle movement

P2 Feb 2024 2m closeboarded fence to NW boundary added

| HWL                         | client<br>M & L Richardson & Son                                                                                                           |                   | PROJECT NAME  Spar Store Post Office \$ PFS Frizington                               |                 |
|-----------------------------|--------------------------------------------------------------------------------------------------------------------------------------------|-------------------|--------------------------------------------------------------------------------------|-----------------|
|                             | DRAWING NAME PHASE 3 Forecourt Development                                                                                                 |                   | scale<br> : 00 A                                                                     | drawn by<br>KMc |
|                             | Dec 2023                                                                                                                                   | JOB NUMBER<br>453 | DWG No<br>2                                                                          | rev n₀<br>P3    |
| HARRY WALTERS & LIVESEY Ltd | Registered Office ● James Hall Spar Distribution<br>Centre Bowland View Fulwood ● Preston ●<br>Lancashire ● PR2 5QT ● Company No. 06235823 |                   | K.M. McFadyen, Dip. Arch. R.I.B.A.<br>Tel No: 01772 706696<br>Email: office@HWL1.com |                 |