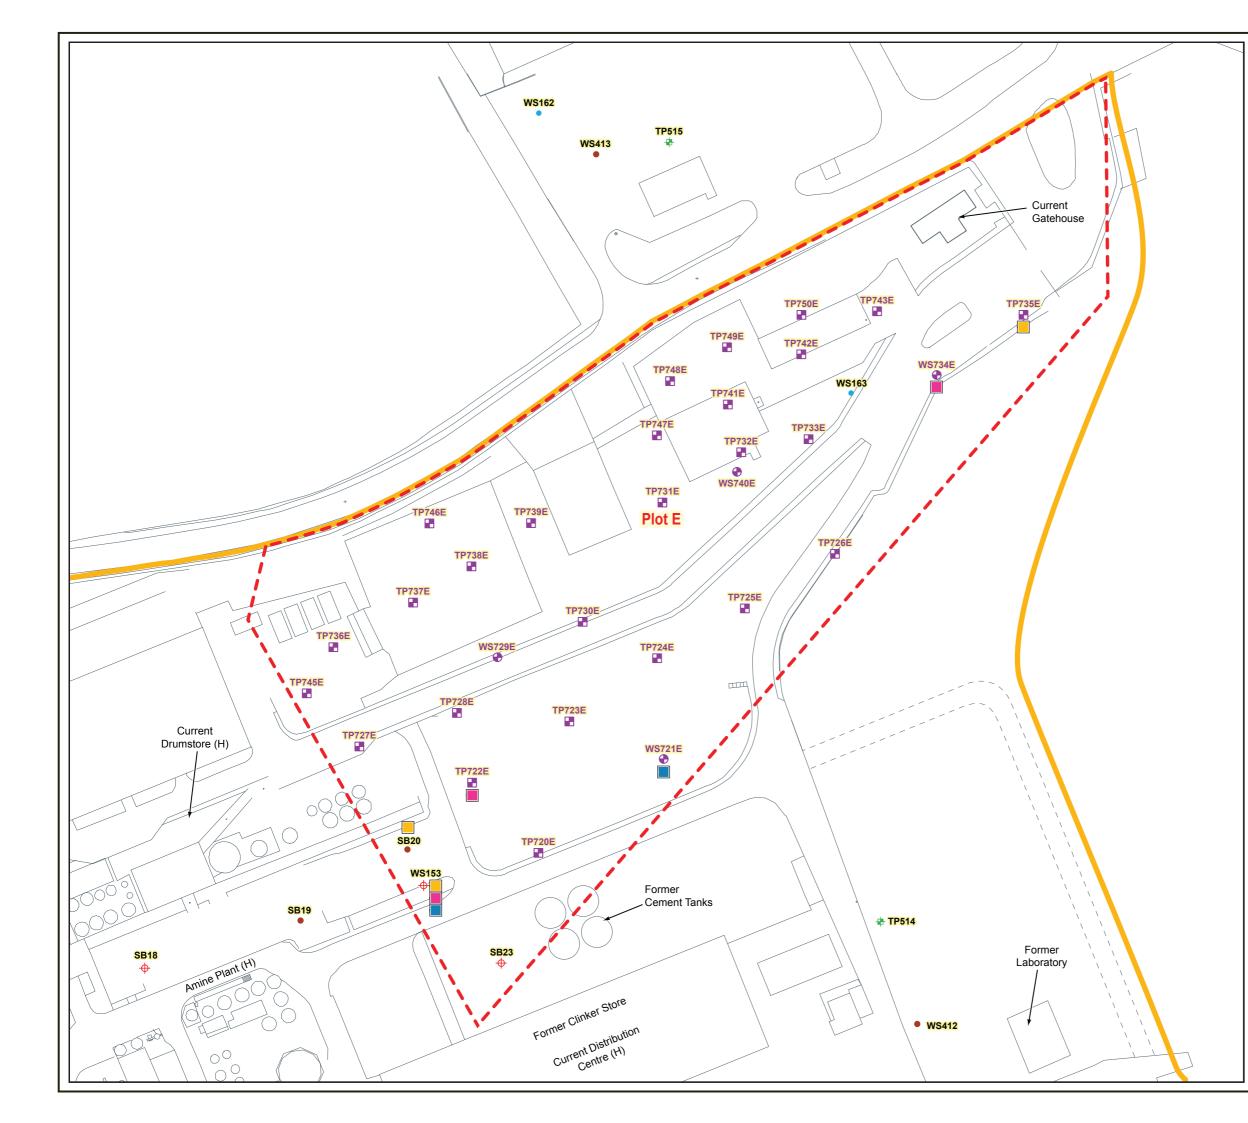

|                            |                         |                                                                                                     |                                  |                | 2-20                           |
|----------------------------|-------------------------|-----------------------------------------------------------------------------------------------------|----------------------------------|----------------|--------------------------------|
|                            |                         | Water wi                                                                                            | th oily sheen                    |                |                                |
|                            |                         |                                                                                                     | th oily sheen<br>al odour        |                |                                |
|                            |                         | Chemica                                                                                             | l odours                         |                |                                |
|                            |                         | Black sta                                                                                           | ining / oily sheen               |                |                                |
|                            |                         | Elevated                                                                                            | PID readings                     |                |                                |
|                            | Investigation locations |                                                                                                     |                                  |                |                                |
|                            | •                       | Soil Bori                                                                                           | ng with Monitorin                | g Well         |                                |
|                            |                         | Trial Pit                                                                                           |                                  |                |                                |
|                            | -                       | Site Bou                                                                                            | ndary                            |                |                                |
|                            | Historic/Exi            | sting Inv                                                                                           | estigation loca                  | ations         |                                |
|                            | \$                      | Backfille                                                                                           | d Borehole                       |                |                                |
|                            | *                       | Trial Pit                                                                                           |                                  |                |                                |
|                            | •                       | Shallow Monitoring Well                                                                             |                                  |                |                                |
|                            | 0                       | Asbestos sample<br>(Marchon Tip Assessment)                                                         |                                  |                |                                |
|                            | ×                       | Ufex Sar<br>(Ufex La                                                                                | nple<br>ndfill Assessment        | t)             |                                |
|                            | <b></b>                 | <ul> <li>Backfilled Borehole</li> <li>Deep Monitoring Well</li> <li>Surface Water Sample</li> </ul> |                                  |                |                                |
|                            | •                       |                                                                                                     |                                  |                |                                |
|                            |                         |                                                                                                     |                                  |                |                                |
|                            | *                       | Trial Pit                                                                                           |                                  |                |                                |
|                            | •                       | Well                                                                                                |                                  |                |                                |
|                            | -                       |                                                                                                     | itoring Well<br>Landfill Assessm | ient)          |                                |
|                            | 0                       | Sca                                                                                                 | le                               | 50             | )m<br>i                        |
| Based upon a Majesty's Sta | an Ordnance Surv        | ey map w                                                                                            | ith the permission               | n of the Co    | ontroller of He<br>AL 10001781 |
| Title                      | FIELD OBS<br>PLOT E     | ERVAT                                                                                               | IONS OF C                        | ONTAI          | MINATIO                        |
| Location                   | WHITEHAV                | EN, CL                                                                                              | JMBRIA                           |                |                                |
| Client                     | RHODIA                  |                                                                                                     | A 11-                            |                |                                |
|                            |                         |                                                                                                     | App'd: Drawn<br>ARD SQ           | M              | AY 2007                        |
| 11                         | R                       |                                                                                                     | 0                                |                | SQ/MCH                         |
|                            |                         |                                                                                                     | Scale:<br>AS SHOWN               | Job No<br>1 44 | :<br>320215                    |
|                            |                         |                                                                                                     | Drg. Size:<br>A3                 | FIG            | URE 8                          |