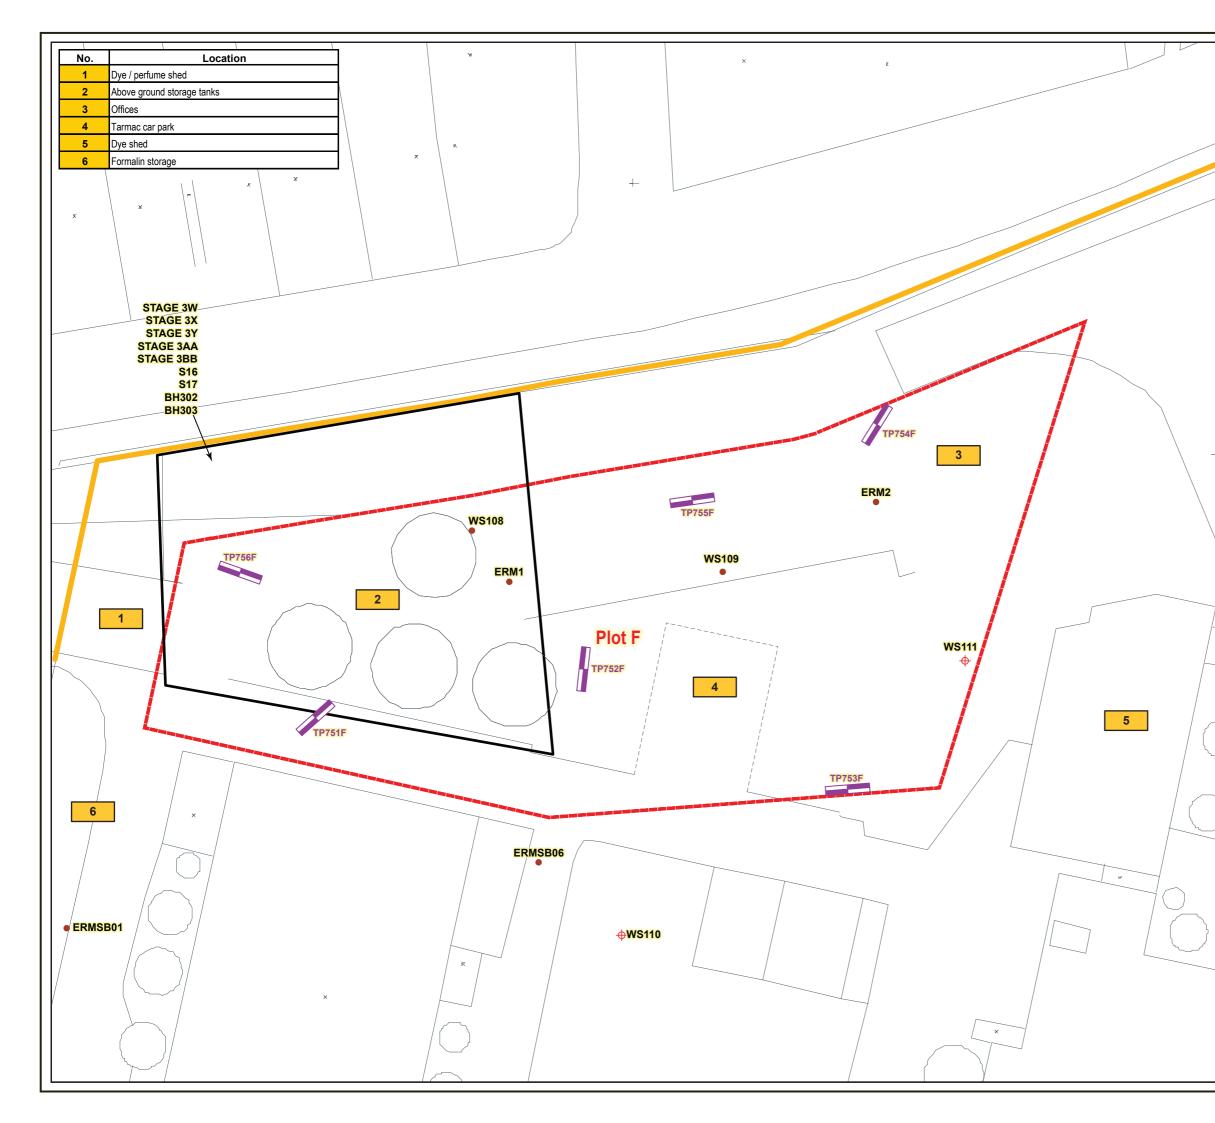

|                                           | Investigatio                            | on locations                                                                                                                                              |
|-------------------------------------------|-----------------------------------------|-----------------------------------------------------------------------------------------------------------------------------------------------------------|
|                                           |                                         | Trial Pit                                                                                                                                                 |
|                                           | -                                       | Site Boundary                                                                                                                                             |
|                                           |                                         | Previous Remediation Area                                                                                                                                 |
|                                           | Historic/Exi                            | isting Investigation locations                                                                                                                            |
|                                           | \$                                      | Backfilled Borehole                                                                                                                                       |
|                                           | *                                       | Trial Pit                                                                                                                                                 |
|                                           | •                                       | Shallow Monitoring Well                                                                                                                                   |
|                                           | 0                                       | Asbestos sample<br>(Marchon Tip Assessment)                                                                                                               |
|                                           | ×                                       | Ufex Sample<br>(Ufex Landfill Assessment)                                                                                                                 |
|                                           | <b></b>                                 | Backfilled Borehole                                                                                                                                       |
|                                           | +                                       | Deep Monitoring Well                                                                                                                                      |
|                                           |                                         | Surface Water Sample                                                                                                                                      |
|                                           | ٠                                       | Trial Pit                                                                                                                                                 |
|                                           | •                                       | Well                                                                                                                                                      |
|                                           |                                         | Gas Monitoring Well                                                                                                                                       |
|                                           |                                         | (Hutbank Landfill Assessment)                                                                                                                             |
|                                           |                                         | (Hutbank Landhil Assessment)                                                                                                                              |
| 0                                         |                                         | (Hutbank Landhil Assessment)                                                                                                                              |
| ased upo                                  |                                         | 10                                                                                                                                                        |
| ased upo                                  | Stationery Office. Cro                  | 10<br>Scale                                                                                                                                               |
| ased upo<br>lajesty's S<br>Title          | HISTORIC<br>PLOT F                      | 10<br>Scale                                                                                                                                               |
| ased upo<br>lajesty's S                   | HISTORIC<br>PLOT F                      | 10<br>Scale<br>rey map with the permission of the<br>own copy right reserved. Licence to<br>CAL LAYOUT OF<br>VEN, CUMBRIA                                 |
| ased upo<br>lajesty's S<br>itle           | HISTORIC<br>PLOT F                      | 10<br>Scale<br>vey map with the permission of the<br>own copy right reserved. Licence to<br>CAL LAYOUT OF<br>VEN, CUMBRIA<br>App'd: Drawn: Date<br>ARD SQ |
| ased upo<br>ajesty's S<br>itle<br>ocation | HISTORIC<br>PLOT F<br>WHITEHA<br>RHODIA | 10<br>Scale<br>rey map with the permission of the<br>own copy right reserved. Licence f<br>CAL LAYOUT OF<br>VEN, CUMBRIA                                  |
| sed upo<br>jesty's S<br>tle<br>ocation    | HISTORIC<br>PLOT F                      | 10<br>Scale<br>rey map with the permission of the<br>own copy right reserved. Licence f<br>CAL LAYOUT OF<br>VEN, CUMBRIA                                  |