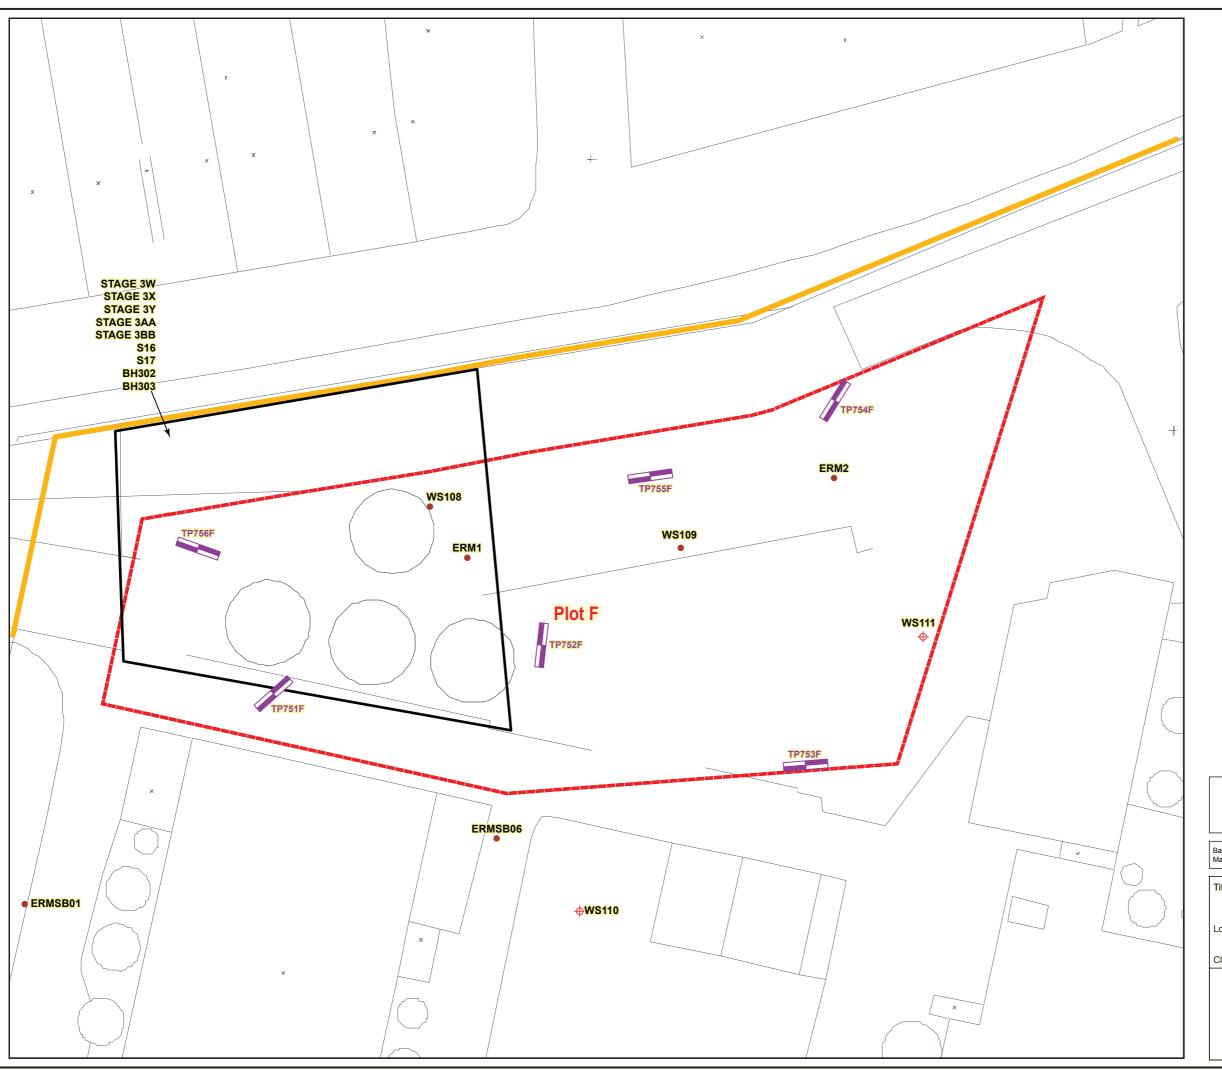

Note:
WS 100 Series October 2001
Part of 2003 Remediation - STAGE 3W, X, Y,
AA, BB, S16, S17,
BH302 & BH303
TP751F - TP756F March 2007
ERM 1 - ERM 2 - ERM wells named by URS
(installed 2006)
(WS108 & WS109 No longer exist)

Based upon an Ordnance Survey map with the permission of the Controller of Her Majesty's Stationery Office. Crown copy right reserved. Licence No. AL 100017812

| Title | SAMPLING LOCATIONS - PLOT F |
|-------|-----------------------------|
| riue  | SAMPLING LOCATIONS - PLOTT  |

Location WHITEHAVEN, CUMBRIA

Client RHODIA

| App'd:   | Drawn: | Date:      |
|----------|--------|------------|
| ARD      | RH     | MAY 2007   |
|          |        | Ref:       |
|          |        | ARC/RH/MCH |
| Scale:   |        | Job No:    |
| AS SH    | HOWN   | 44320215   |
| Drg. Siz | ze:    | FIGURE 3   |
| Α        | 3      | FIGURE 2   |