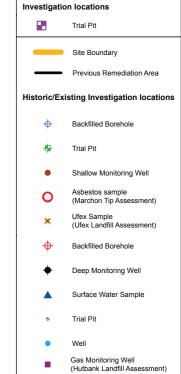

Note:
WS 100 Series October 2001
Part of 2003 Remediation - STAGE 3W, X, Y,
AA, BB, S16, S17,
BH302 & BH303
TP751F - TP756F March 2007
ERM 1 - ERM 2 - ERM wells named by URS
(installed 2006)
(WS108 & WS109 No longer exist)