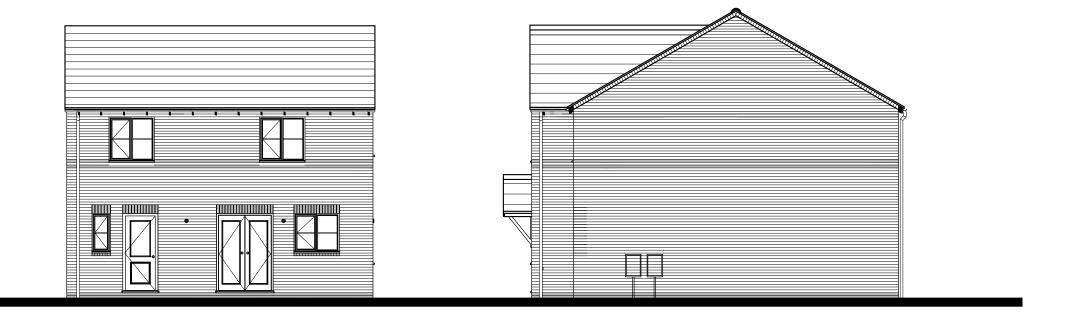

FRONT ELEVATION

SIDE ELEVATION

REAR ELEVATION

SIDE ELEVATION

Revisions: Date: A. Updated to include structural requirements. 17.07.20

## **FEATURES**

- \* Rolled profile roof tiles.
- \* Dry verge detail.
  \* Exposed rafter feet at eaves.
- \* Flat brick soldier arches.
- \* Cottage style windows with horizontal glazing bar.
- \* Brick cills.
- \* Cottage style main entrance door, with dual pitch canopy over on "gallows brackets"

  \* Triple band course at FF window cill level, cill omitted
- \* Brick quoins to corner and render on selected plots
- \* Vertical panel garage door \* Dark brick below DPC

Client: GLESON HOMES & REGENERATION