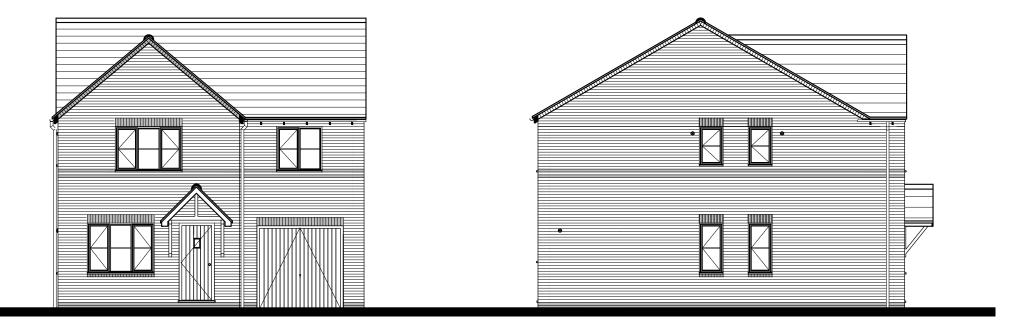

FRONT ELEVATION

SIDE ELEVATION

REAR ELEVATION

SIDE ELEVATION

Revisions: Date: A. Updated to include structural requirements. 17.07.20

## **FEATURES**

- \* Rolled profile roof tiles.
- \* Dry verge detail.
  \* Exposed rafter feet at eaves.
- \* Flat brick soldier arches.
- \* Cottage style windows with horizontal glazing bar.
- \* Brick cills.
- \* Cottage style main entrance door, with dual pitch canopy over on "gallows brackets"

  \* Triple band course at FF window cill level, cill omitted
- \* Brick quoins to corner and render on selected plots
- \* Vertical panel garage door \* Dark brick below DPC

Client: GLESON HOMES & REGENERATION