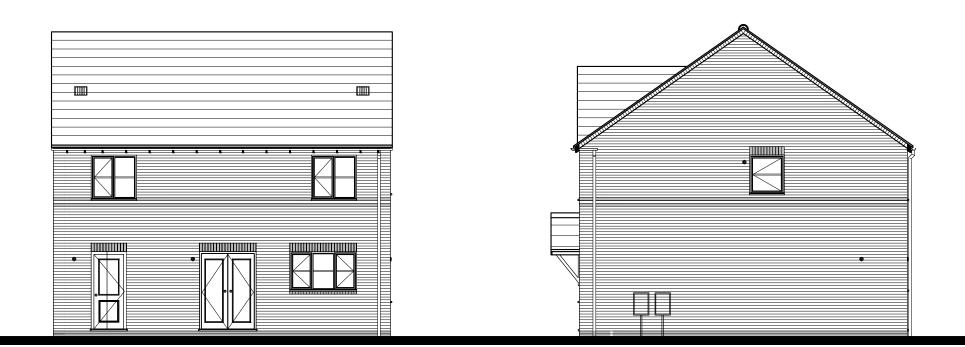

## FRONT ELEVATION

SIDE ELEVATION



## **REAR ELEVATION**

## SIDE ELEVATION

- FEATURES \* Rolled profile roof tiles. \* Dry verge detail. \* Exposed rafter feet at eaves. \* Flat brick soldier arches. \* Cottage style windows with horizontal glazing bar. \* Brick cills. \* Cottage style main optrance door with dual pitch
- Brick cills.
  Cottage style main entrance door, with dual pitch canopy over on "gallows brackets"
  Triple band course at FF window cill level, cill omitted
  Brick quoins to corner and render on selected plots
  Vertical panel garage door
  Dark brick below DPC



| Client:                                  | GLEESON HOMES<br>& REGENERATION |        |           |    |         |        |    |
|------------------------------------------|---------------------------------|--------|-----------|----|-------