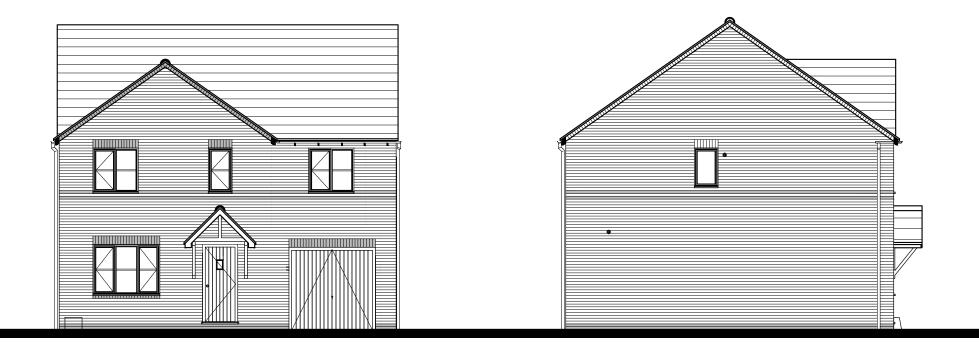

## FRONT ELEVATION

SIDE ELEVATION

## SIDE ELEVATION

- FEATURES \* Rolled profile roof tiles. \* Dry verge detail. \* Exposed rafter feet at eaves. \* Flat brick soldier arches. \* Cottage style windows with horizontal glazing bar. \* Brick cills. \* Cottage style main optrance door with dual pitch
- Brick cills.
  Cottage style main entrance door, with dual pitch canopy over on "gallows brackets"
  Triple band course at FF window cill level, cill omitted
  Brick quoins to corner and render on selected plots
  Vertical panel garage door
  Dark brick below DPC