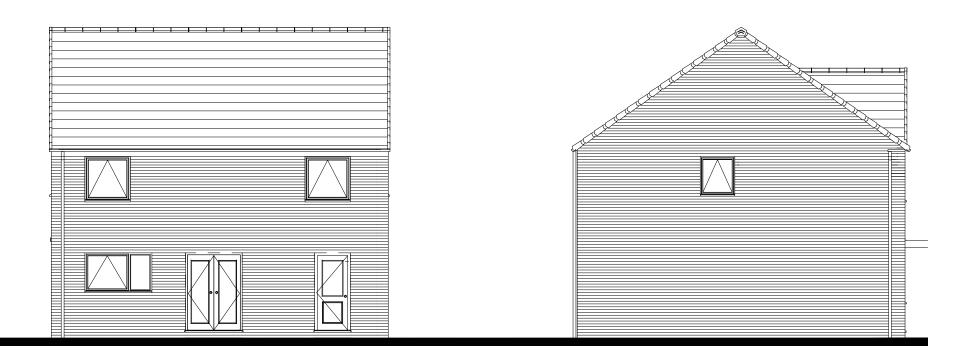

## SIDE ELEVATION

**REAR ELEVATION** 

SIDE ELEVATION

- \* Flat profile roof tiles.

  \* Dry verge detail.

  \* Plain top hung casement windows.

  \* Modern main entrance door, with flat canopy over

  \* Horizontal panel garage door