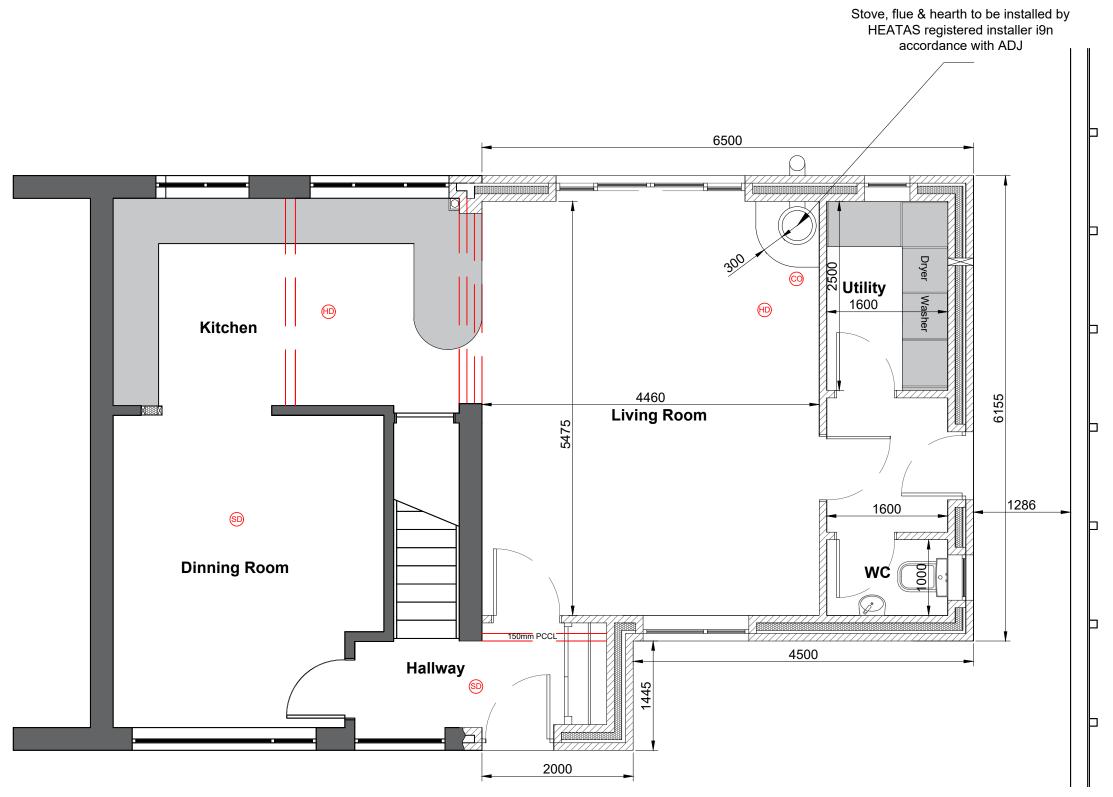

**Proposed Ground Floor Plans** 

| Project Details 41 Jericho Road, Whitehaven,                            |           |                                     |                                                   |               |  |
|-------------------------------------------------------------------------|-----------|-------------------------------------|---------------------------------------------------|---------------|--|
| Cumbria CA28 SHR                                                        | Project D | Δtalie                              | 41 Jericho Road, Whitehaven,<br>Cumbria, CA28 6UB |               |  |
| Project Proposed 2 Storey & Porch Extension Proposed Ground Floor Plans | Project   | Proposed 2 Storey & Porch Extension |                                                   |               |  |
| Ref 41-JR-SB-007 Rev B                                                  | Ref       | 41-JR-SB-00                         | 7                                                 | Rev B         |  |
| Scale 1/50 Date 25th Jan 2024                                           | Scale     | 1/50                                | Date                                              | 25th Jan 2024 |  |
| Client Stacey Buckland Paper Size A3                                    | Client    | Stacey Buckland                     |                                                   | Paper Size A3 |  |