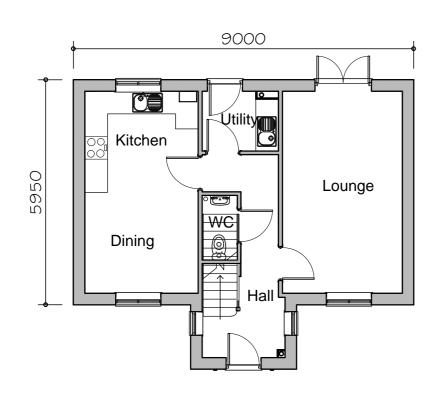

FIRST FLOOR PLAN



GROUND FLOOR PLAN

## PLANNING DRAWING

## 403 dwelling type

## GLEESON HOMES & REGENERATION

| . 1 | Kalada I a a la | 04.0011  |                |
|-----|--------------------------------------------------|----------|----------------|
| Α.  | Kitchen, bath and external detailing revised.    | 24.02.11 | Scale          |
| B.  | En-suite shower revised.                         | 25.05.11 | 20010          |
| E.  | Updated to working drawing rev L                 | 12.10.12 | 1:100          |
| ۴.  | Dimensions added.                                | 22.10.12 |                |
| G.  | Elevational stuling revised.                     | 20.09.13 | at A2          |
| Н.  | Based on latest Rev U working drawing            | 28.05.14 | Date           |
| П   |