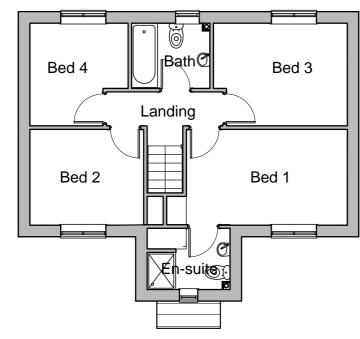

FIRST FLOOR PLAN



GROUND FLOOR PLAN

## PLANNING DRAWING

## 403 dwelling type

## GLEESON HOMES & REGENERATION

| . 1 | Kalada I a a la | 04.0011  |                |
|-----|--------------------------------------------------|----------|----------------|
| Α.  | Kitchen, bath and external detailing revised.    | 24.02.11 | Scale          |
| B.  | En-suite shower revised.                         | 25.05.11 | 20010          |
| E.  | Updated to working drawing rev L                 | 12.10.12 | 1:100          |
| ۴.  | Dimensions added.                                | 22.10.12 |                |
| G.  | Elevational stuling revised.                     | 20.09.13 | at A2          |
| Н.  | Based on latest Rev U working drawing            | 28.05.14 | Date           |
| П   |