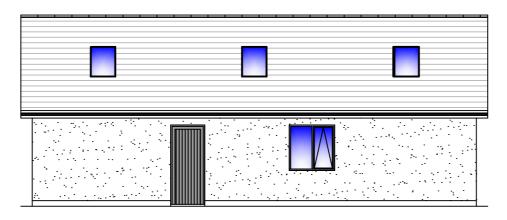

South East Elevation

North East Elevation

South West Elevation

North West Elevation

Floor Plan

## NOTES:

Roof to be Marley Duo flat grey interlocking concrete tiles.

Conservation type rooflights in patent flashings to front and rear elevation.

Plinth to be Brown multi facing brick.

Wall finish other than the above to be white wet dash render.

Windows to be Anthracite high performance frames with double glazed units.

Entrance doors to be stained timver in timber frame

Garage door to be powder coated in steel frame.

Fascias, sofits and rainwater goods to be PVCu.