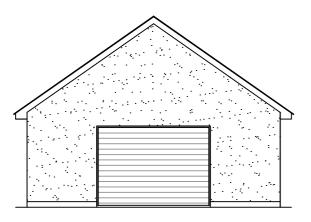

South East Elevation

North East Elevation

South West Elevation

North West Elevation

Floor Plan

## NOTES:

Roof to be Marley Duo flat grey interlocking concrete tiles.

Conservation type rooflights in patent flashings to front and rear elevation.

Plinth to be Brown multi facing brick.

Wall finish other than the above to be white wet dash render.

Windows to be Anthracite high performance frames with double glazed units.

Entrance doors to be stained timver in timber frame

Garage door to be powder coated in steel frame.

Fascias, sofits and rainwater goods to be PVCu.