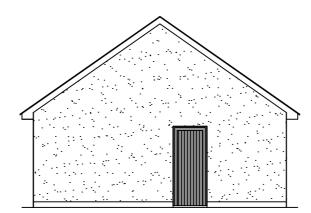

South East Elevation

North East Elevation

South West Elevation

North West Elevation

Floor Plan

## NOTES:

Roof to be Marley Duo flat grey interlocking concrete tiles.

Conservation type rooflights in patent flashings to front and rear elevation.

Plinth to be Brown multi facing brick.

Wall finish other than the above to be white wet dash render.

Windows to be Anthracite high performance frames with double glazed units.

Entrance doors to be stained timver in timber frame

Garage door to be powder coated in steel frame.

Fascias, sofits and rainwater goods to be PVCu.