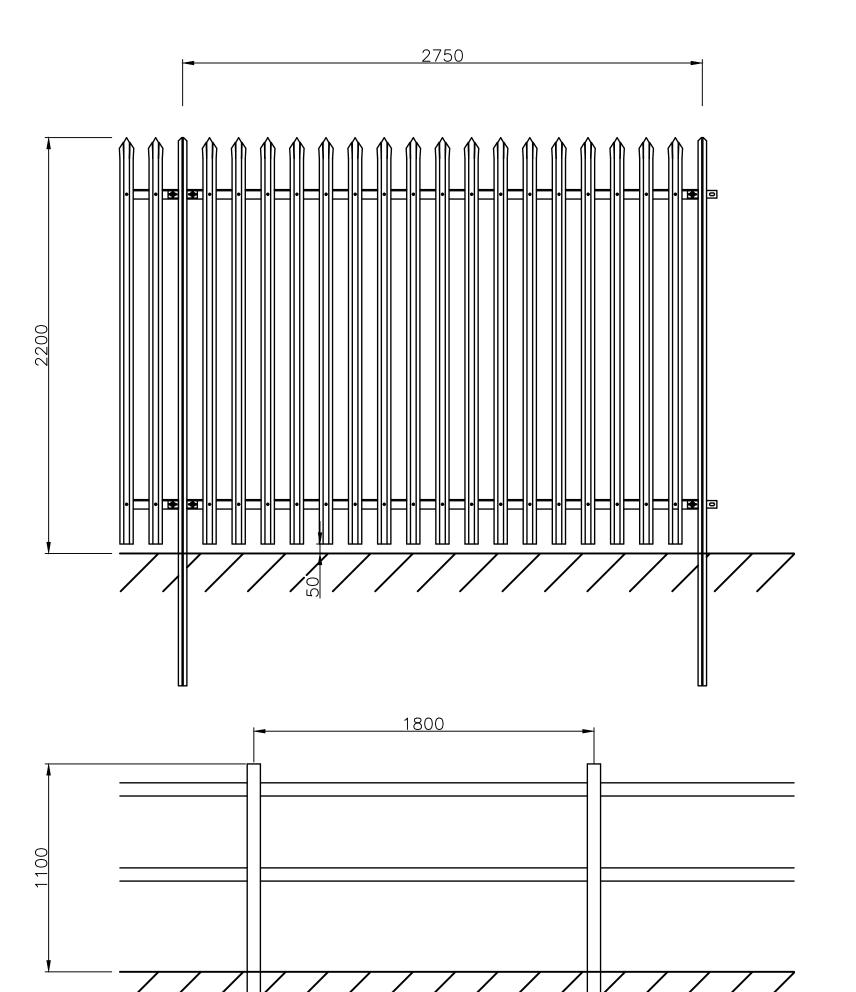

## **Palisade Fencing:**

2200mm high, galvanised (to BS 729) palisade finished with Fencecoat 25 high

grade polyester resin coating.