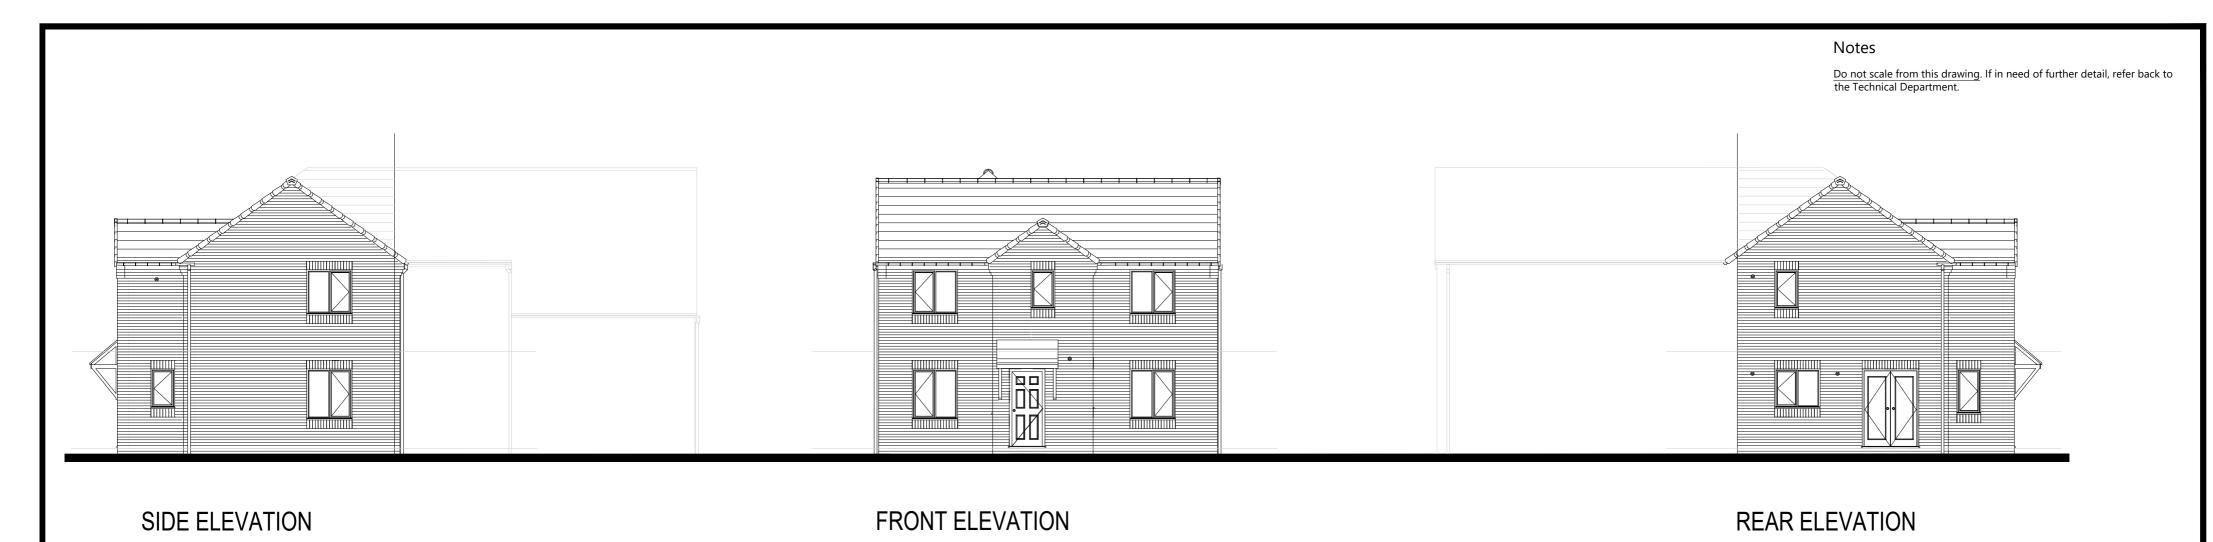

GROUND FLOOR PLAN





FIRST FLOOR PLAN

FLOOR AREA 91.44m², 984ft²



| P01                                                                                                                     | Initial issue        | 22.04.21  |
|-------------------------------------------------------------------------------------------------------------------------|----------------------|-----------|
| Rev.                                                                                                                    | Comments             | Date      |
| gleeson                                                                                                                 |                      |           |
| Gleeson Homes (Head Office)<br>Unit 5, Europa Court   Sheffield Business Park   Sheffie