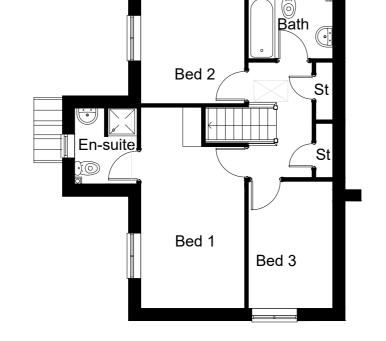

GROUND FLOOR PLAN

FIRST FLOOR PLAN

FLOOR AREA 91.44m², 984ft²

| P01                                                                                                                     | Initial issue        | 22.04.21  |
|-------------------------------------------------------------------------------------------------------------------------|----------------------|-----------|
| Rev.                                                                                                                    | Comments             | Date      |
| gleeson                                                                                                                 |                      |           |
| Gleeson Homes (Head Office)<br>Unit 5, Europa Court   Sheffield Business Park   Sheffield  <br>South Yorkshire   S9 1XE |                      |           |
| 01142 612900                                                                                                            |                      |           |
| www.gleesonhomes.co.uk                                                                                                  |                      |           |
| 358/9 House Type<br>Urban                                                                                               |                      |           |
| Planning Drawing                                                                                                        |                      |           |
| Scale:                                                                                                                  | 100 @ A2 22.04.21 OS | Checked:  |
| Drawin                                                                                                                  | 1-358/9-U-0001       | Revision: |