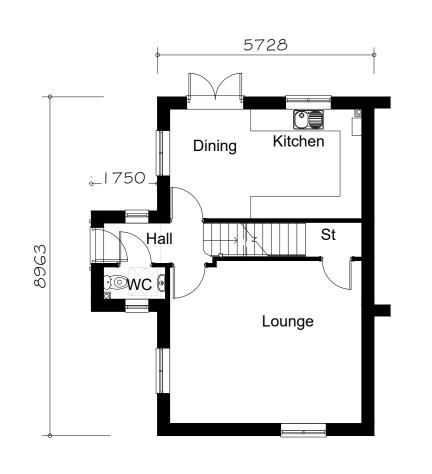

GROUND FLOOR PLAN

FIRST FLOOR PLAN

FLOOR AREA 91.44m², 984ft²

| P01                                                                                                                     | Initial issue        | 22.04.21  |
|-------------------------------------------------------------------------------------------------------------------------|----------------------|-----------|
| Rev.                                                                                                                    | Comments             | Date      |
| gleeson                                                                                                                 |                      |           |
| Gleeson Homes (Head Office)<br>Unit 5, Europa Court   Sheffield Business Park   Sheffield  <br>South Yorkshire   S9 1XE |                      |           |
| 01142 612900                                                                                                            |                      |           |
| www.gleesonhomes.co.uk                                                                                                  |                      |           |
| 358/9 House Type<br>Urban                                                                                               |                      |           |
| Planning Drawing                                                                                                        |                      |           |
| Scale:                                                                                                                  | 100 @ A2 22.04.21 OS | Checked:  |
| Drawin                                                                                                                  | 1-358/9-U-0001       | Revision: |