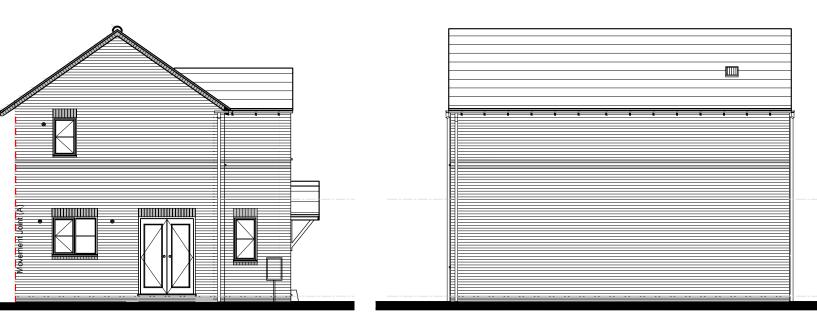

SIDE ELEVATION

FRONT ELEVATION

Elevation when detached

**REAR ELEVATION** 

SIDE ELEVATION

| Revisions:                                                                                                                        | Date:    |
|-----------------------------------------------------------------------------------------------------------------------------------|----------|
| A. Structural information added                                                                                                   | 26.06.20 |
| FEATURES<br>* Rolled profile roof tiles.<br>* Dry verge detail.<br>* Exposed rafter feet at eaves.<br>* Flot brief coddiag archeo |          |

1

- \* Flat brick soldier arches.
- \* Cottage style windows with horizontal glazing bar.
- \* Brick cills.
- \* Cottage style main entrance door, with dual pitch canopy over on "gallows brackets"
  \* Triple band course at FF window cill level, cill omitted
  \* Brick quoins to corner and render on selected plots
  \* Vertical panel garage door
  \* Dark brick below DPC