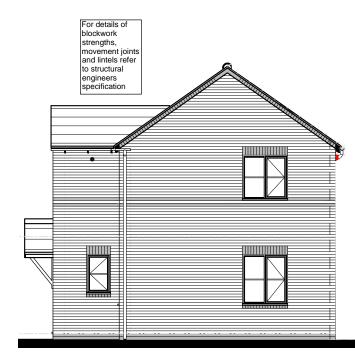

SIDE ELEVATION

FRONT ELEVATION

Elevation when detached

**REAR ELEVATION** 

SIDE ELEVATION

| Revisions:                                                                                                                        | Date:    |
|-----------------------------------------------------------------------------------------------------------------------------------|----------|
| A. Structural information added                                                                                                   | 26.06.20 |
| FEATURES<br>* Rolled profile roof tiles.<br>* Dry verge detail.<br>* Exposed rafter feet at eaves.<br>* Flot brief coddiag archeo |          |

1

- \* Flat brick soldier arches.
- \* Cottage style windows with horizontal glazing bar.
- \* Brick cills.
- \* Cottage style main entrance door, with dual pitch canopy over on "gallows brackets"
  \* Triple band course at FF window cill level, cill omitted
  \* Brick quoins to corner and render on selected plots
  \* Vertical panel garage door
  \* Dark brick below DPC