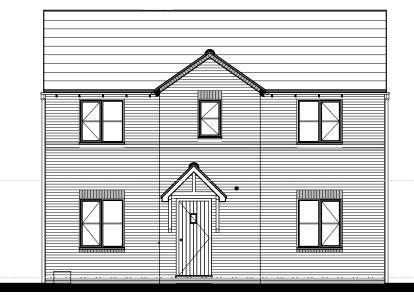

SIDE ELEVATION

FRONT ELEVATION

Elevation when detached

**REAR ELEVATION** 

SIDE ELEVATION

| Revisions:                                                                                                                        | Date:    |
|-----------------------------------------------------------------------------------------------------------------------------------|----------|
| A. Structural information added                                                                                                   | 26.06.20 |
| FEATURES<br>* Rolled profile roof tiles.<br>* Dry verge detail.<br>* Exposed rafter feet at eaves.<br>* Flot brief coddiag archeo |          |

1

- \* Flat brick soldier arches.
- \* Cottage style windows with horizontal glazing bar.
- \* Brick cills.
- \* Cottage style main entrance door, with dual pitch canopy over on "gallows brackets"
  \* Triple band course at FF window cill level, cill omitted
  \* Brick quoins to corner and render on selected plots
  \* Vertical panel garage door
  \* Dark brick below DPC