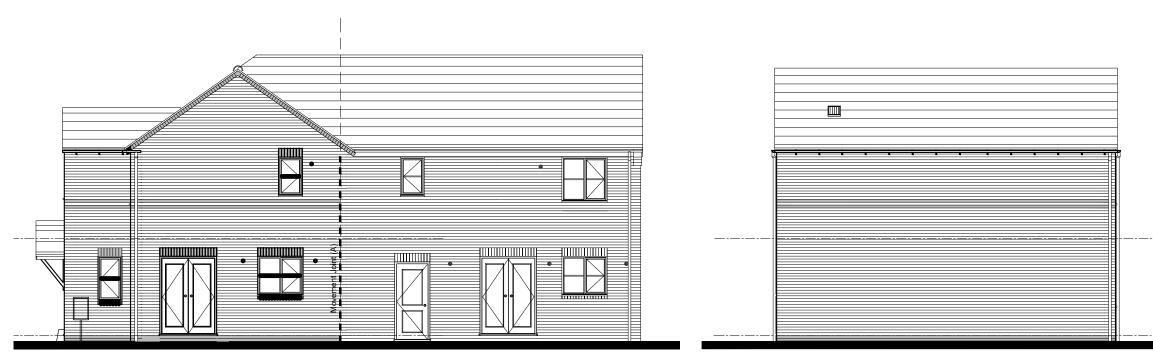

## SIDE ELEVATION

Elevation when detached

**REAR ELEVATION** 

SIDE ELEVATION

| Revisions: |                              | Date:    |
|------------|------------------------------|----------|
| Α.         | Structural information added | 26.06.20 |
|            |                              |          |
|            |                              |          |
|            |                              |          |
|            |                              |          |
|            |                              |          |
|            |                              |          |
|            |                              |          |
|            |                              |          |
|            |                              |          |

FEATURES

- \* Rolled profile roof tiles.
- \* Dry verge detail.
- \* Exposed rafter feet at eaves.
- \* Flat brick soldier arches.
- \* Cottage style windows with horizontal glazing bar.
- \* Brick cills.
- \* Cottage style main entrance door, with dual pitch anopy over on "gallows brackets"
  \* Triple band course at FF window cill level, cill omitted
  \* Brick quoins to corner and render on selected plots

- \* Vertical panel garage door
- \* Dark brick below DPC