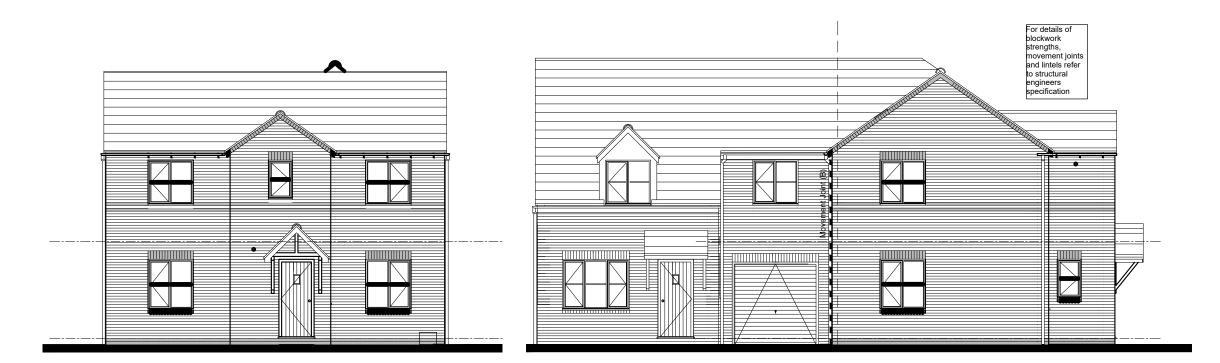

FRONT ELEVATION

## SIDE ELEVATION

Elevation when detached

**REAR ELEVATION** 

SIDE ELEVATION

| Revisions: |                              | Date:    |
|------------|------------------------------|----------|
| Α.         | Structural information added | 26.06.20 |
|            |                              |          |
|            |                              |          |
|            |                              |          |
|            |                              |          |
|            |                              |          |
|            |                              |          |
|            |                              |          |
|            |                              |          |
|            |                              |          |

FEATURES

- \* Rolled profile roof tiles.
- \* Dry verge detail.
- \* Exposed rafter feet at eaves.
- \* Flat brick soldier arches.
- \* Cottage style windows with horizontal glazing bar.
- \* Brick cills.
- \* Cottage style main entrance door, with dual pitch anopy over on "gallows brackets"
  \* Triple band course at FF window cill level, cill omitted
  \* Brick quoins to corner and render on selected plots

- \* Vertical panel garage door
- \* Dark brick below DPC