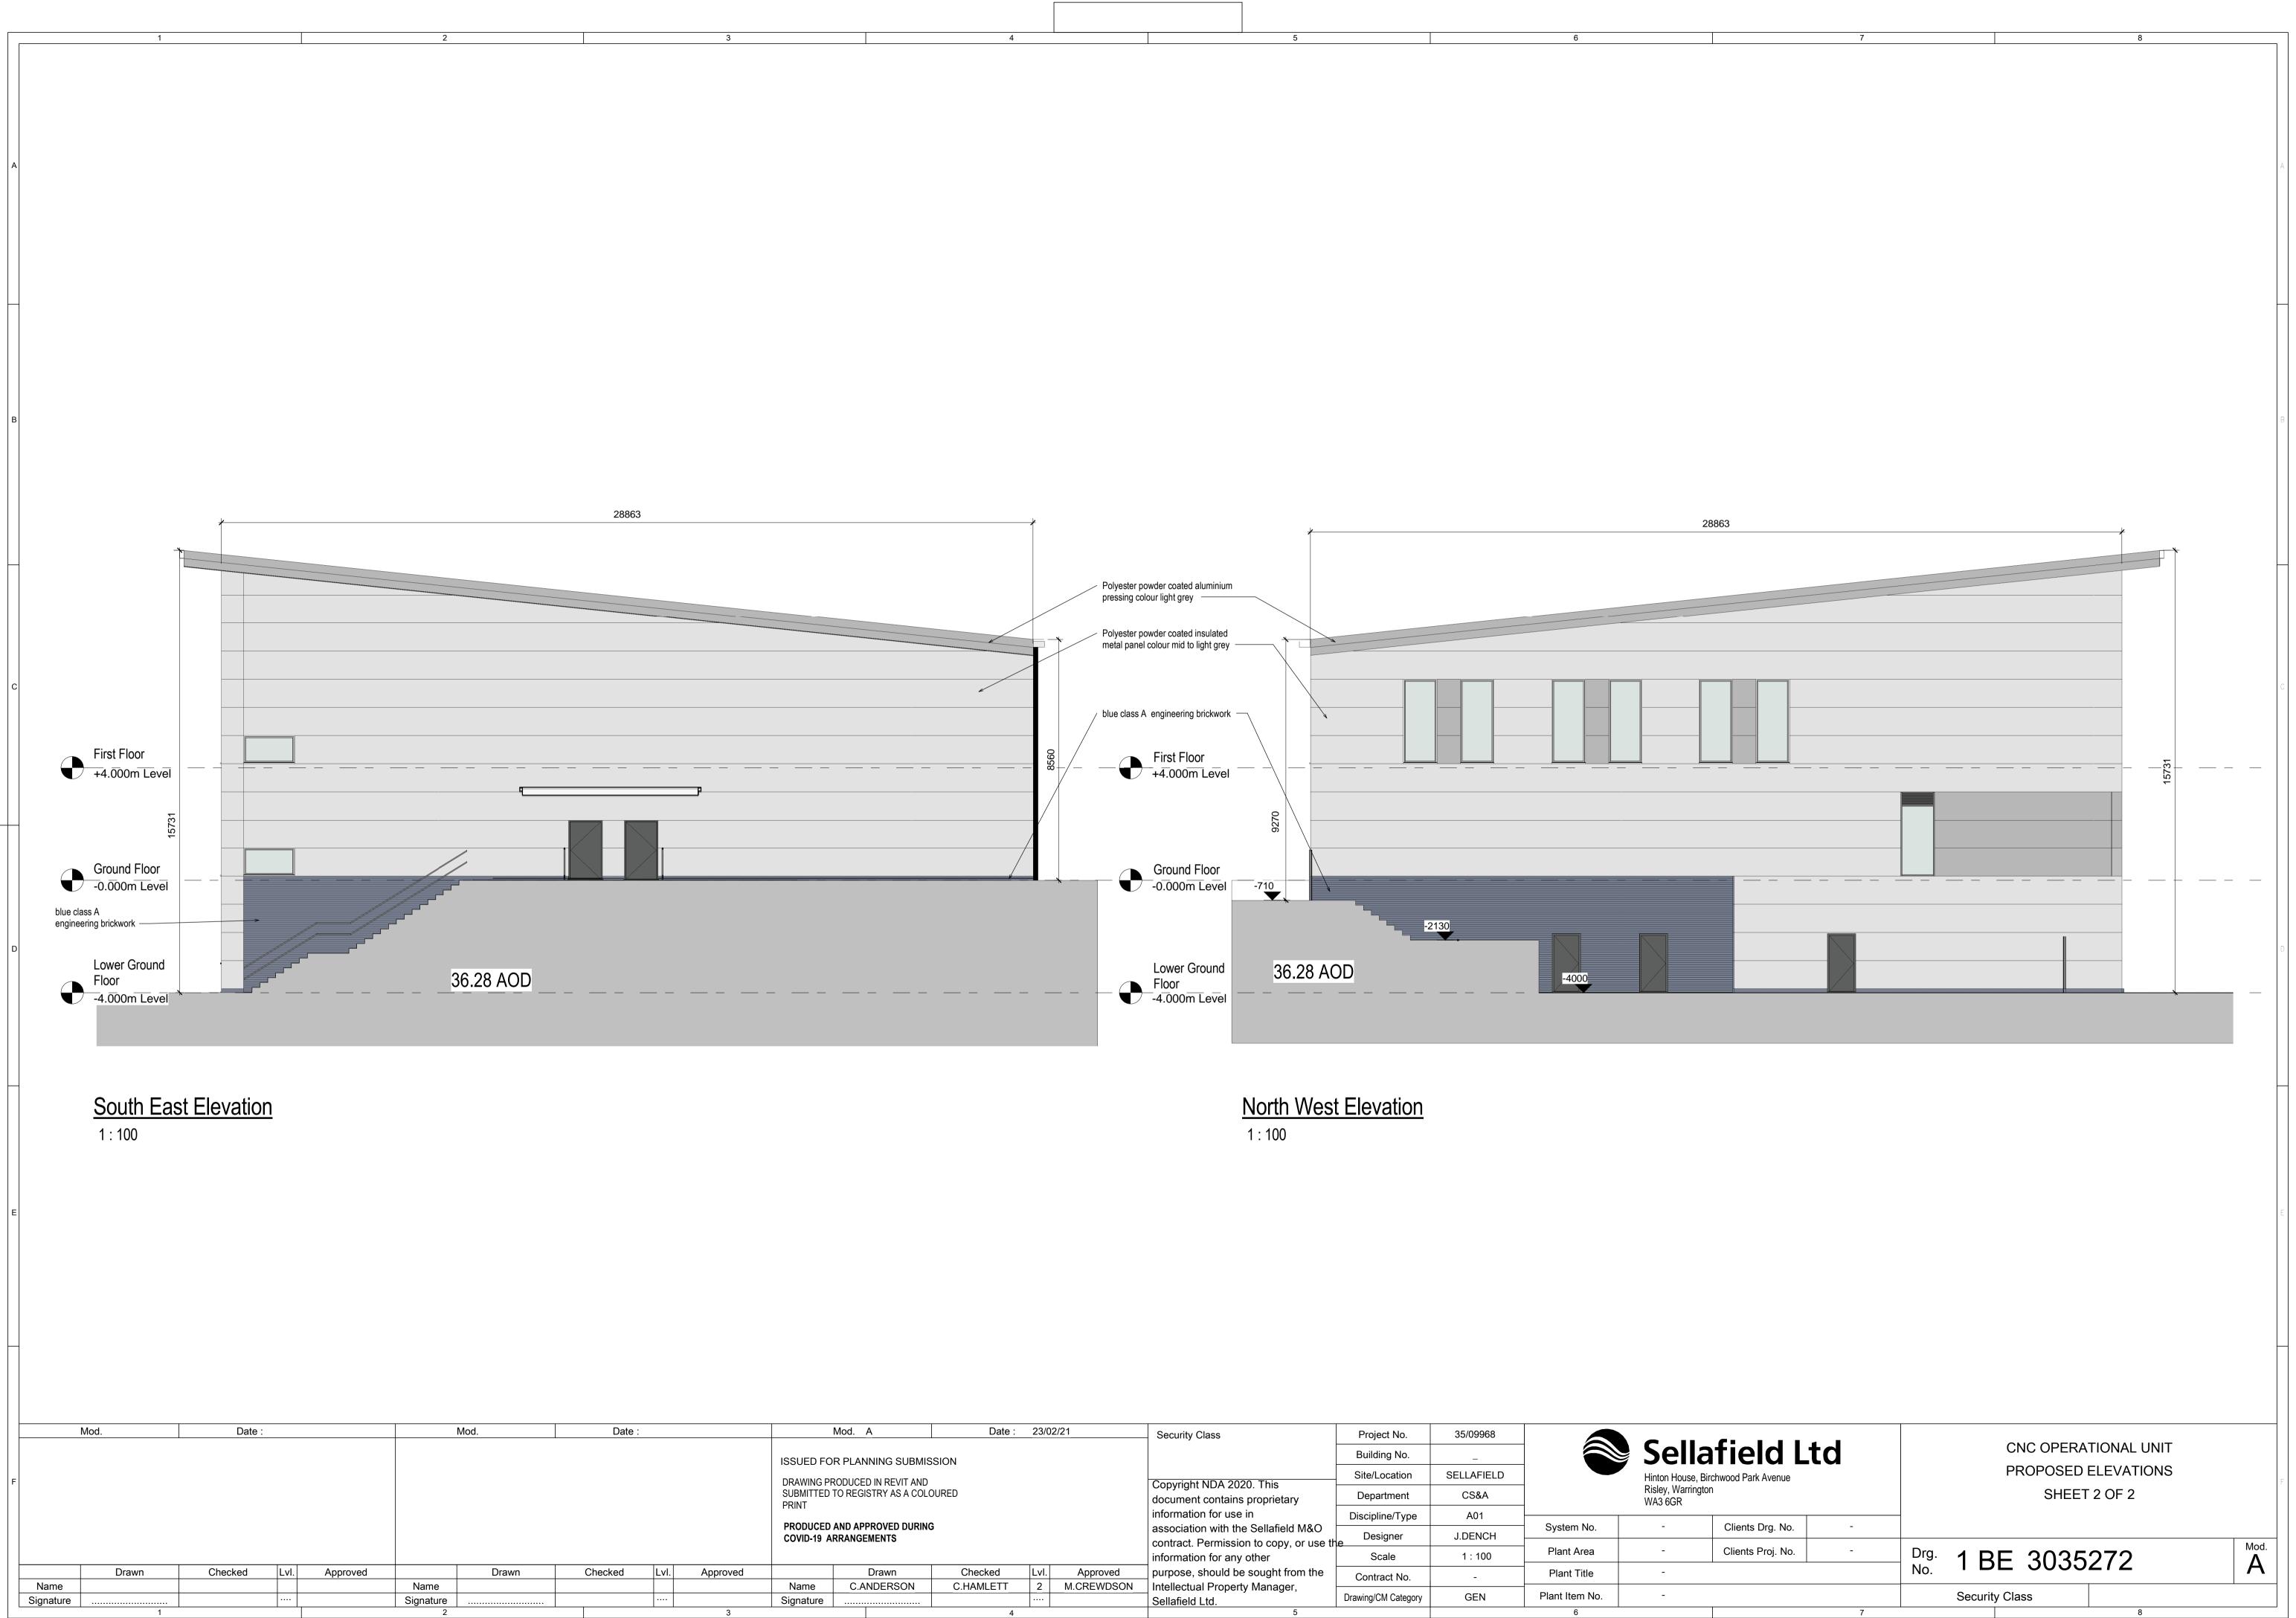

|                                                                  | A Date : 23/02/21 |           |      | )2/21      | Security Class                                                                          | Project No.         | 35/09968   |                               |                |           |
|------------------------------------------------------------------|-------------------|-----------|------|------------|-----------------------------------------------------------------------------------------|---------------------|------------|-------------------------------|----------------|-----------|
| LANNING SUBMISSION<br>ICED IN REVIT AND<br>EGISTRY AS A COLOURED |                   |           |      |            | Copyright NDA 2020. This<br>document contains proprietary                               | Building No.        | _          |                               | afie           |           |
|                                                                  |                   |           |      |            |                                                                                         | Site/Location       | SELLAFIELD |                               | Birchwood Park |           |
|                                                                  |                   |           |      |            |                                                                                         | Department          | CS&A       | Risley, Warrington<br>WA3 6GR |                |           |
|                                                                  |                   |           |      |            | information for use in                                                                  | Discipline/Type     | A01        | -                             |                |           |
| APPROVED DURING<br>NGEMENTS                                      |                   |           |      |            | association with the Sellafield M&O contract. Permission to copy, or use th             | Designer            | J.DENCH    | System No.                    | -              | Clients I |
|                                                                  |                   |           |      |            | information for any other                                                               | Scale               | 1 : 100    | Plant Area                    | -              | Clients F |
|                                                                  | Drawn             | Checked   | LvI. | Approved   | purpose, should be sought from the<br>Intellectual Property Manager,<br>Sellafield Ltd. | Contract No.        | -          | Plant Title                   | -              |           |
|                                                                  | NDERSON           | C.HAMLETT | 2    | M.CREWDSON |                                                                                         | Drawing/CM Category | GEN        | Plant Item No.                | -              |           |
|                                                                  | 4                 |           |      |            | 5                                                                                       | 5                   |            | 6                             |                |           |
|                                                                  |                   |           |      |            |                                                                                         |                     |            |                               |                |           |