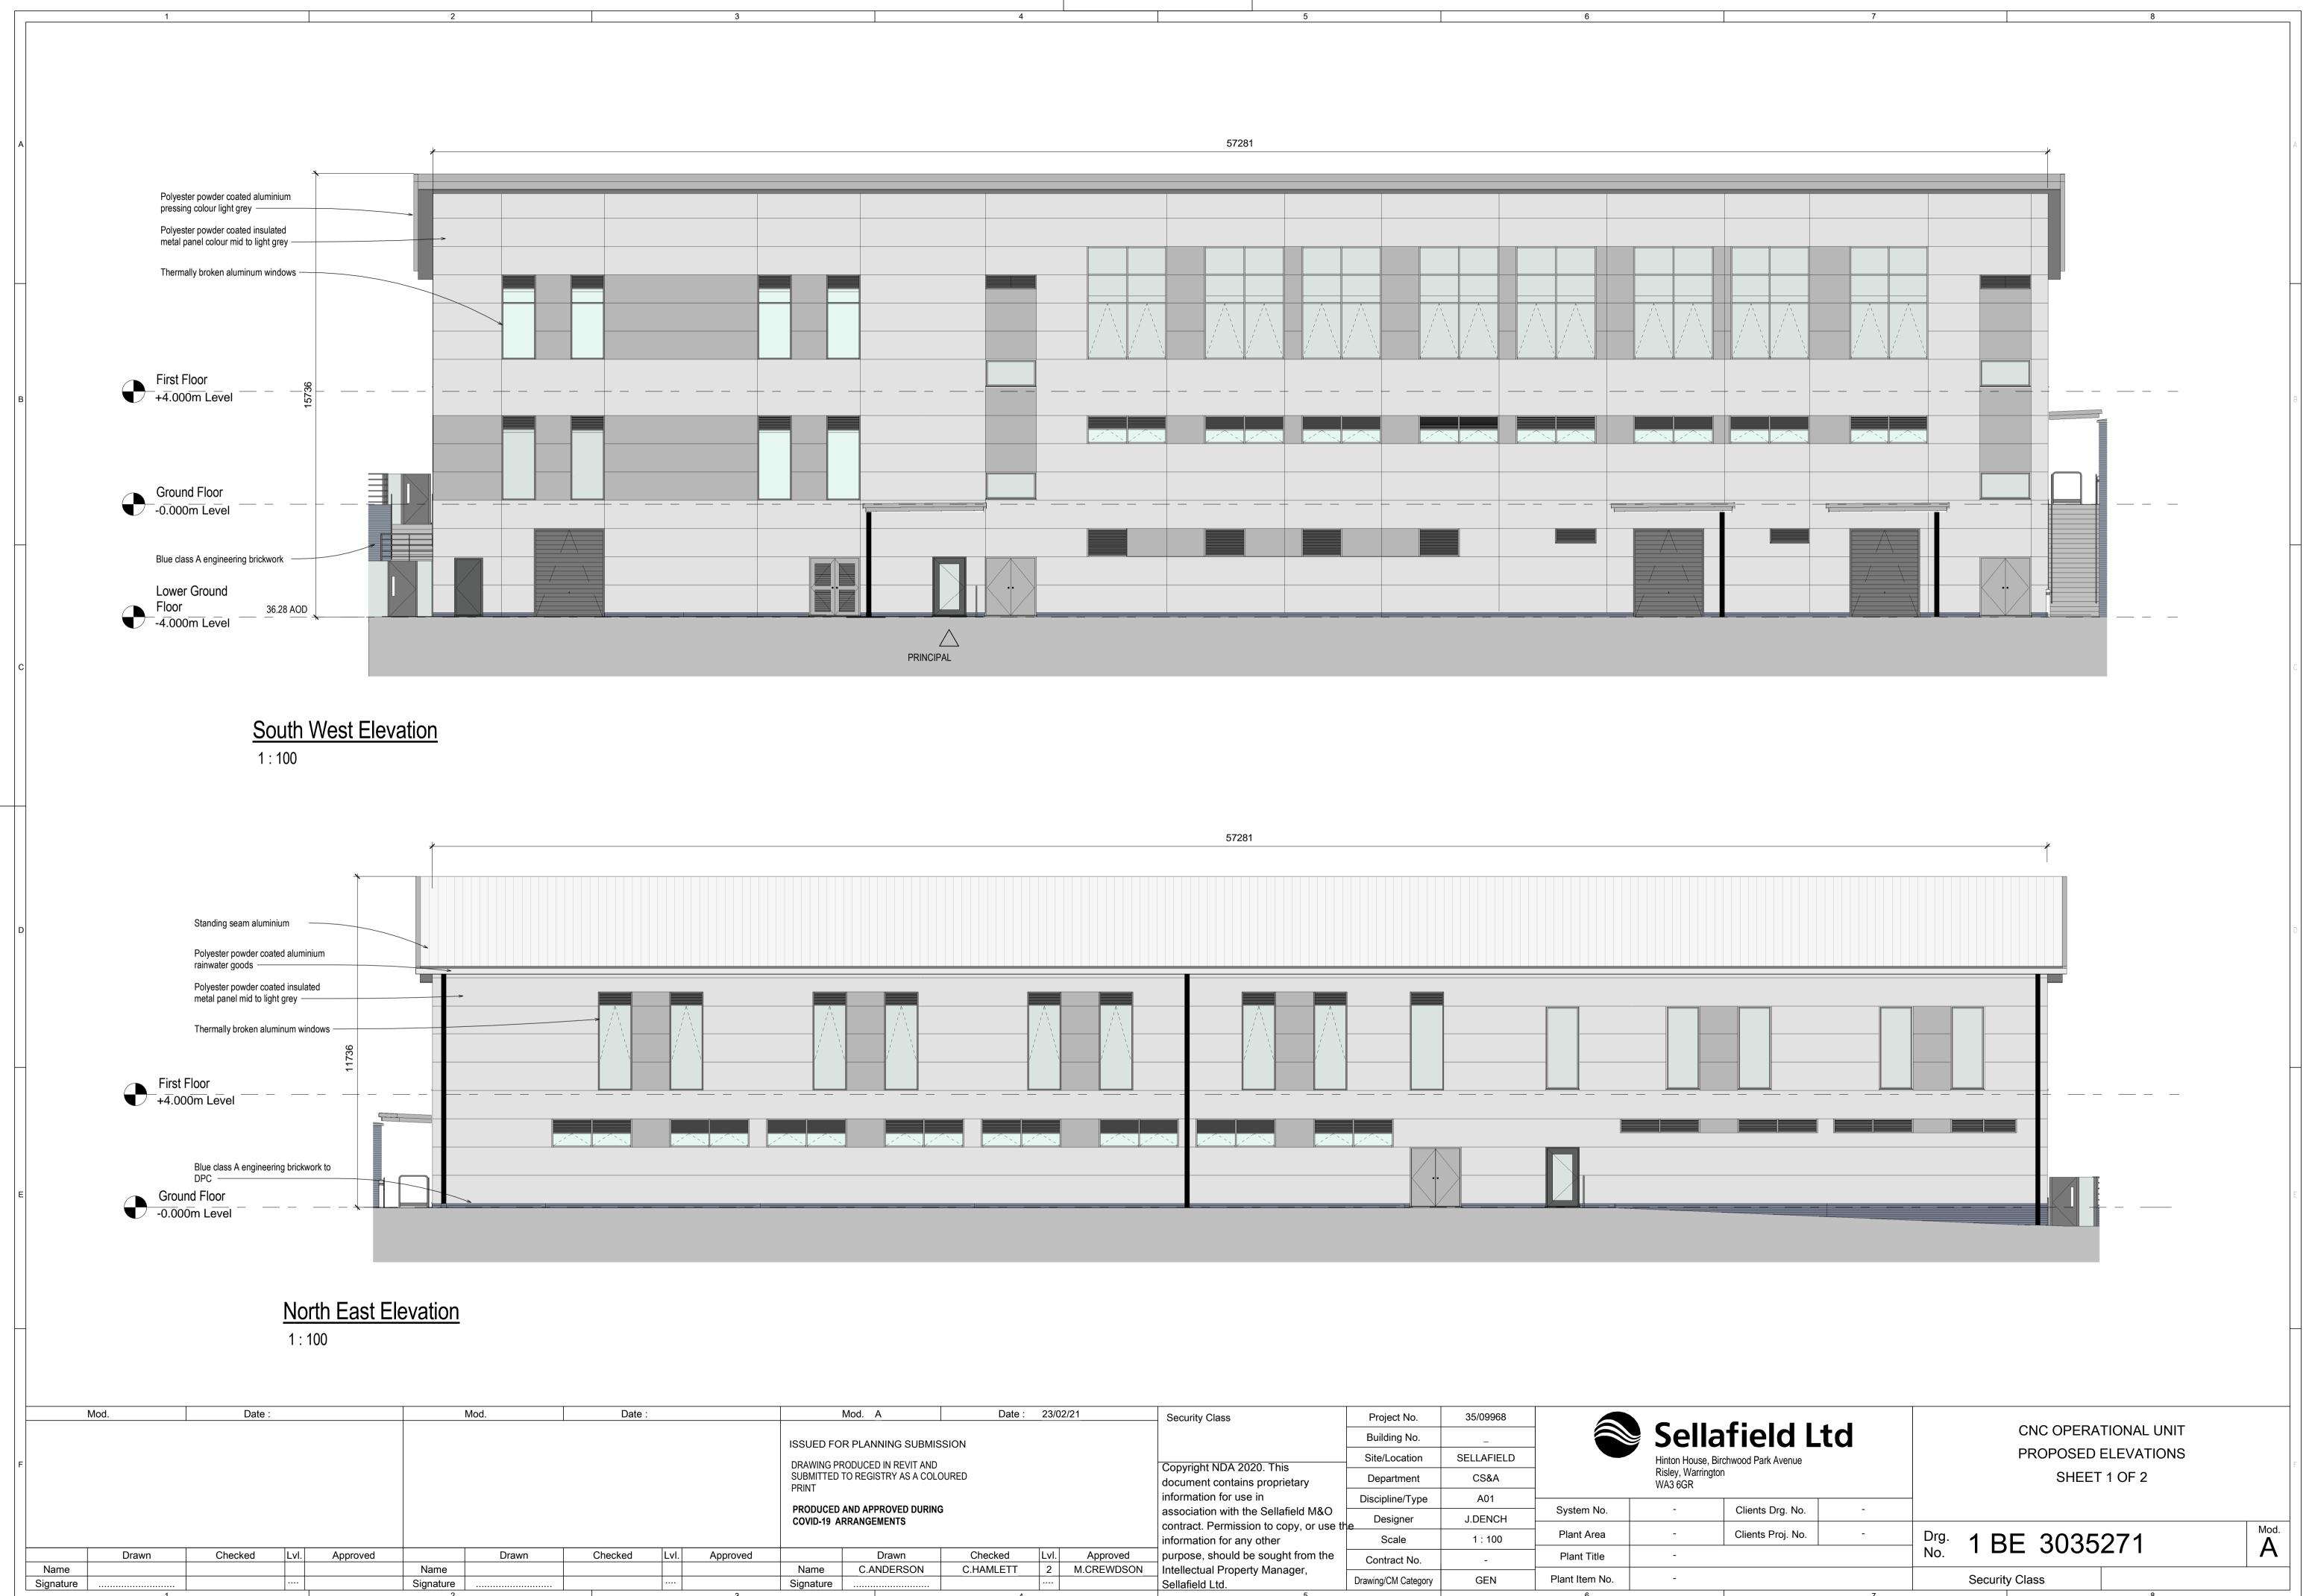

SEL\_A1\_N\_REVIT\_09.16

|  | 5728 | 1 |  |  |
|--|------|---|--|--|
|  |      |   |  |  |
|  |      |   |  |  |
|  |      |   |  |  |

| l. <i>I</i>                                                      | A                           | Date :    | 23/0 | )2/21      | Security Class                                                                                              | Project No.                                 | 35/09968                |                |         |           |  |
|------------------------------------------------------------------|-----------------------------|-----------|------|------------|-------------------------------------------------------------------------------------------------------------|---------------------------------------------|-------------------------|----------------|---------|-----------|--|
| LANNING SUBMISSION<br>JCED IN REVIT AND<br>EGISTRY AS A COLOURED |                             |           |      |            | Copyright NDA 2020. This                                                                                    | Building No.<br>Site/Location<br>Department | –<br>SELLAFIELD<br>CS&A |                | fiel    |           |  |
|                                                                  |                             |           |      |            | document contains proprietary<br>information for use in                                                     | Discipline/Type                             | A01                     | -              | WA3 6GR |           |  |
|                                                                  | APPROVED DURING<br>IGEMENTS |           |      |            | association with the Sellafield M&O<br>contract. Permission to copy, or use th<br>information for any other | Designer                                    | J.DENCH                 | System No.     | -       | Clients [ |  |
|                                                                  |                             |           |      |            |                                                                                                             | Scale                                       | 1 : 100                 | Plant Area     | -       | Clients F |  |
|                                                                  | Drawn                       | Checked   | Lvl. |            | purpose, should be sought from the                                                                          | Contract No.                                | -                       | Plant Title    | -       |           |  |
|                                                                  | NDERSON                     | C.HAMLETT | 2    | M.CREWDSON | Intellectual Property Manager,<br>Sellafield Ltd.                                                           | Drawing/CM Category                         | GEN                     | Plant Item No. | -       |           |  |
|                                                                  | 4                           |           |      |            | 5                                                                                                           |                                             |                         | 6              |         |           |  |
|                                                                  |                             |           |      |            |                                                                                                             |                                             |                         |                |         |           |  |