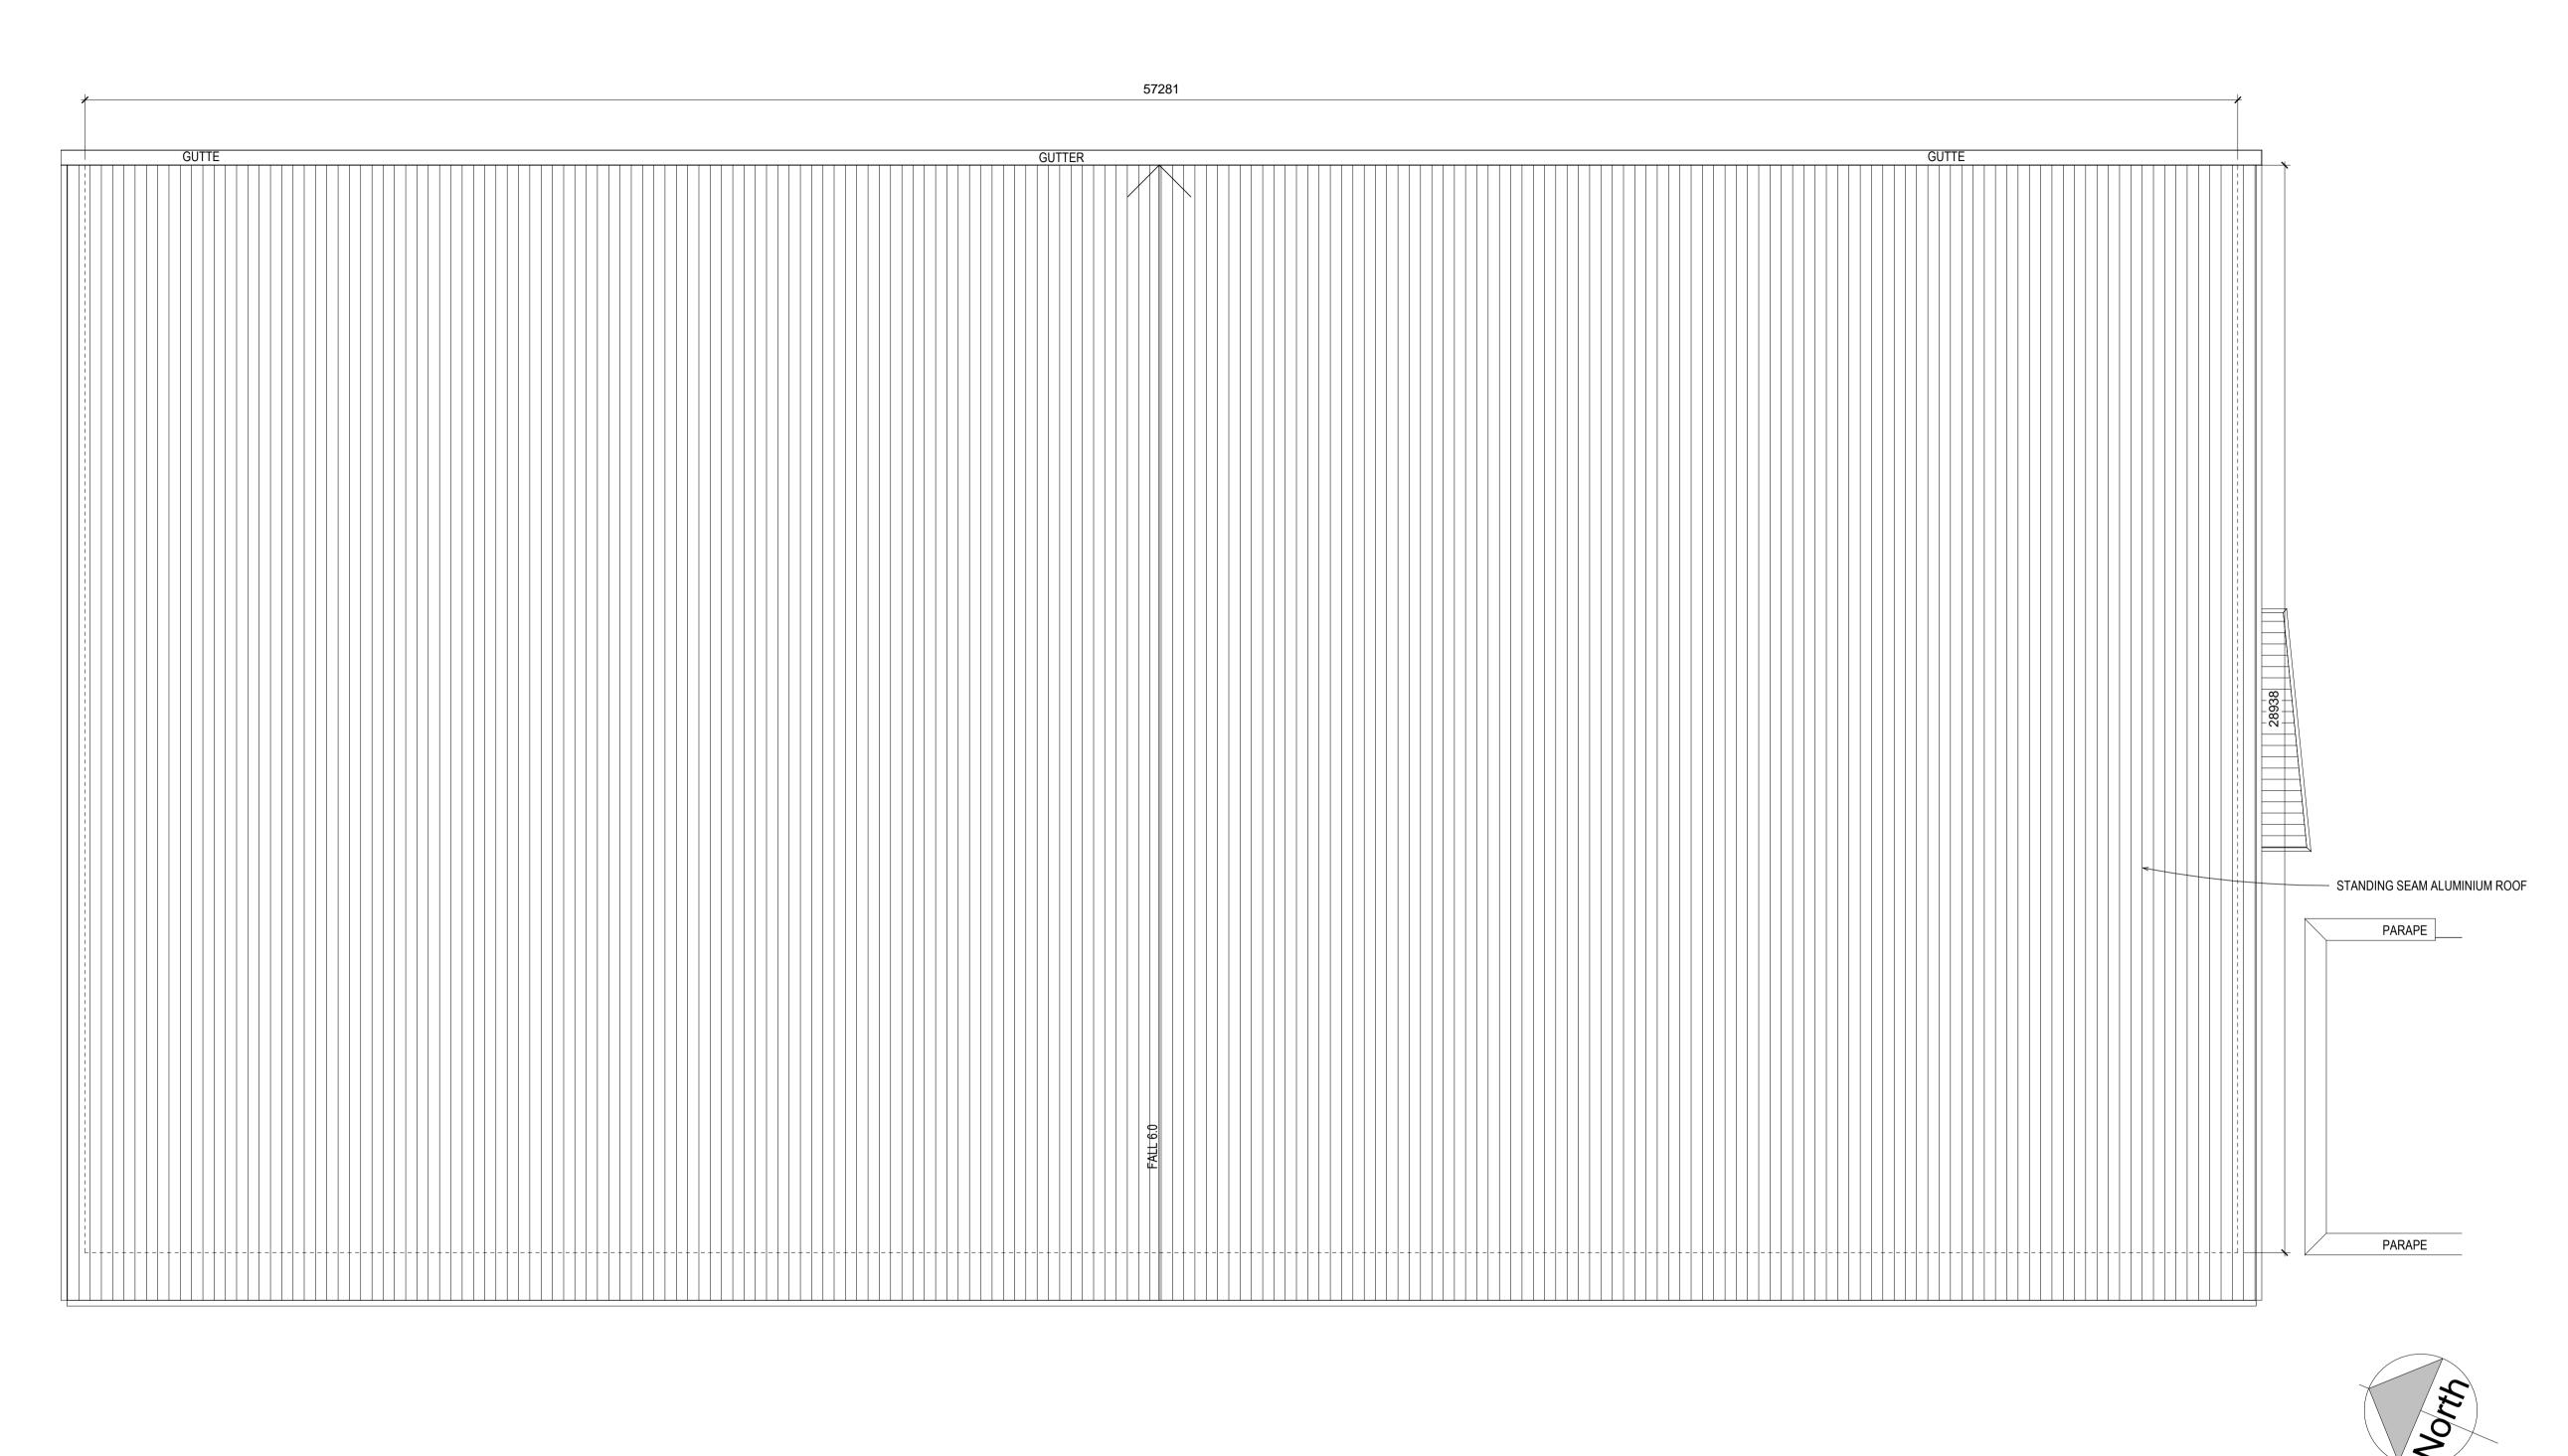

## Proposed Roof Plan

Mod.

1 : 100

|           |       |         |      |          |           |       |         |                                |                                                                            | ISSUED FOR PLANNING SUBMISSION |            |           |                                       |            |         |
|-----------|-------|---------|------|----------|-----------|-------|---------|--------------------------------|----------------------------------------------------------------------------|--------------------------------|------------|-----------|---------------------------------------|------------|---------|
| F         |       |         |      |          |           |       |         | SUBMITTED<br>PRINT<br>PRODUCED | RODUCED IN REVIT AND TO REGISTRY AS A COLO AND APPROVED DURING RRANGEMENTS | DURED                          |            |           | Copyridocur inform associontra inform |            |         |
|           | Drawn | Checked | Lvl. | Approved |           | Drawn | Checked | LvI.                           | Approved                                                                   |                                | Drawn      | Checked   | LvI.                                  | Approved   | purpo   |
| Name      |       |         |      |          | Name      |       |         |                                |                                                                            | Name                           | C.ANDERSON | C.HAMLETT | 2                                     | M.CREWDSON | Intelle |
| Signature |       |         |      |          | Signature |       |         |                                |                                                                            | Signature                      |            |           |                                       |            | Sellafi |
|           | 1     |         |      |          | 2         |       |         |                                | 3                                                                          |                                |            | 4         |                                       |            |         |