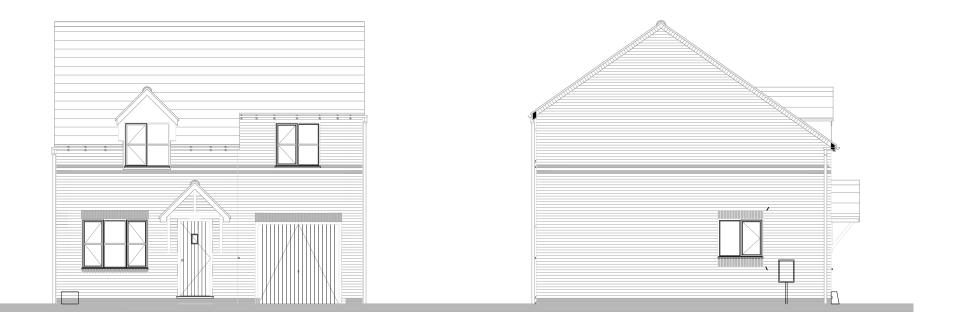

FRONT ELEVATION

SIDE ELEVATION

- FEATURES \* Rolled profile roof tiles.
- \* Dry verge detail. \* Exposed rafter feet at eaves. \* Flat brick soldier arches.
- \* Cottage style windows with horizontal glazing bar.
- \* Brick cills.
- \* Cottage style main entrance door, with dual pitch canopy over on "gallows brackets"
  \* Triple band course at FF window cill level, cill omitted
  \* Brick quoins to corner and render on selected plots

- \* Vertical panel garage door
- \* Dark brick below DPC