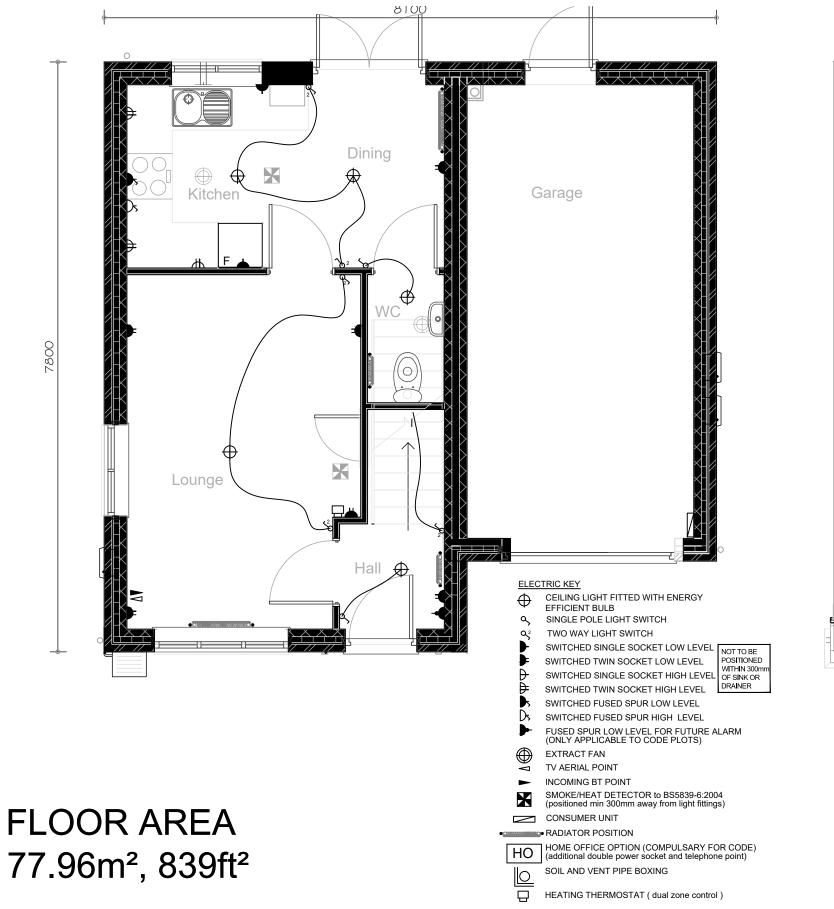

ills.
- \* Cottage style main entrance door, with dual pitch canopy over on "gallows brackets"
  \* Triple band course at FF window cill level, cill omitted
  \* Brick quoins to corner and render on selected plots

- \* Vertical panel garage door
- \* Dark brick below DPC



## Client: GLEESON HOMES **& REGENERATION**

#### Project: HOUSE TYPE DRAWING

| Title: TYPE 341 PLOT 9<br>ELEVATIONS (RURAL 13) |          |                |  |
|-------------------------------------------------|----------|----------------|--|
| Scales: 1:100 (                                 | @ A3     | Cad ref :      |  |
| Drawn:                                          | Checked: | Date: Oct 2019 |  |
| Drawing no.                                     | 13/341   | -10 Rev. A     |  |

# TYPE 341 PLOT 9 THE Ennis





#### issue 341