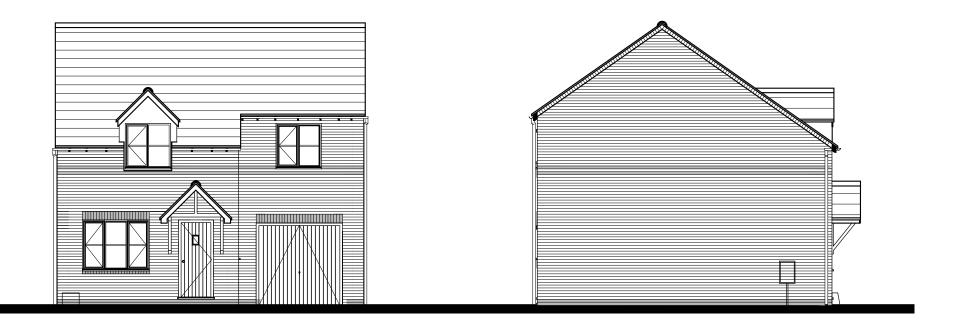

FRONT ELEVATION

SIDE ELEVATION

**REAR ELEVATION** 

SIDE ELEVATION

| Revis<br>A. | orns:<br>Updated to include structural<br>requirements. |
|-------------|---------------------------------------------------------|
|             |                                                         |

- FEATURES \* Rolled profile roof tiles.
- \* Dry verge detail.
  \* Exposed rafter feet at eaves.
  \* Flat brick soldier arches.
- \* Cottage style windows with horizontal glazing bar. \* Brick cills.
- \* Brick clils.
  \* Cottage style main entrance door, with dual pitch canopy over on "gallows brackets"
  \* Triple band course at FF window cill level, cill omitted
  \* Brick quoins to corner and render on selected plots
  \* Vertical panel garage door
  \* Dark brick below DPC