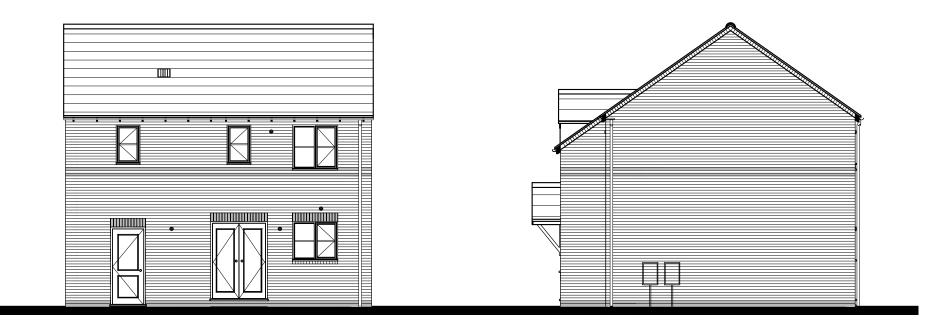

FRONT ELEVATION

SIDE ELEVATION

**REAR ELEVATION** 

SIDE ELEVATION

| Revis<br>A. | orns:<br>Updated to include structural<br>requirements. |
|-------------|---------------------------------------------------------|
|             |                                                         |

- FEATURES \* Rolled profile roof tiles.
- \* Dry verge detail.
  \* Exposed rafter feet at eaves.
  \* Flat brick soldier arches.
- \* Cottage style windows with horizontal glazing bar. \* Brick cills.
- \* Brick clils.
  \* Cottage style main entrance door, with dual pitch canopy over on "gallows brackets"
  \* Triple band course at FF window cill level, cill omitted
  \* Brick quoins to corner and render on selected plots
  \* Vertical panel garage door
  \* Dark brick below DPC