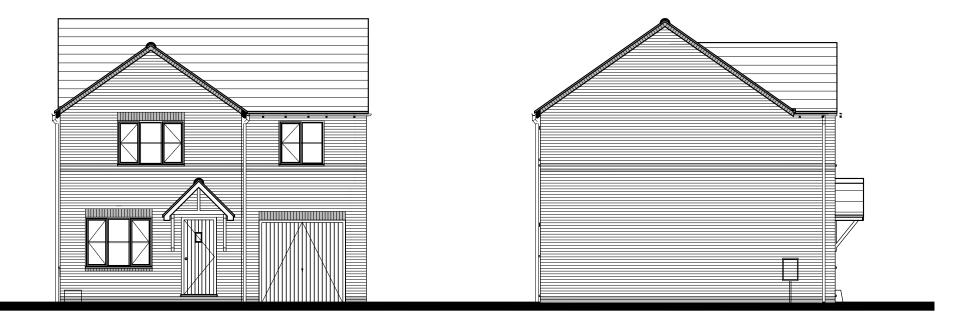

FRONT ELEVATION

SIDE ELEVATION

**REAR ELEVATION** 

SIDE ELEVATION

| ate:   |
|--------|
|        |
| .07.20 |
|        |
|        |
|        |
|        |
|        |
|        |
|        |
|        |
|        |
|        |
|        |
|        |
|        |

## **FEATURES**

- \* Rolled profile roof tiles.
- \* Dry verge detail.

  \* Exposed rafter feet at eaves.

  \* Flat brick soldier arches.
- \* Cottage style windows with horizontal glazing bar.
- \* Brick cills.
- \* Cottage style main entrance door, with dual pitch canopy over on "gallows brackets"

  \* Triple band course at FF window cill level, cill omitted

  \* Brick quoins to corner and render on selected plots

- \* Vertical panel garage door
- \* Dark brick below DPC

Client: GLESON HOMES & REGENERATION