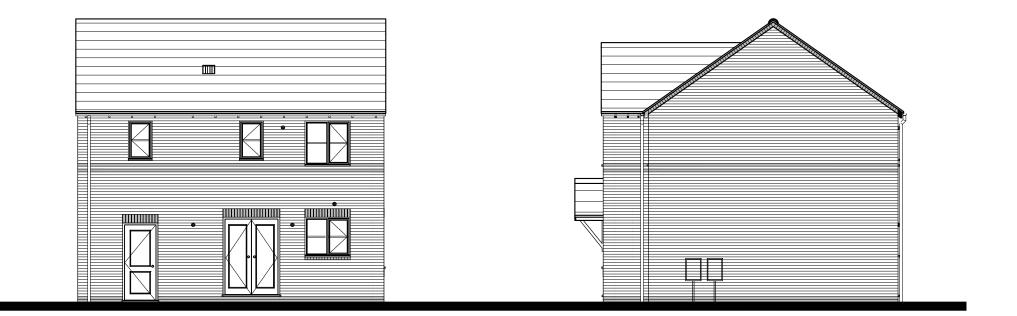

FRONT ELEVATION

SIDE ELEVATION

**REAR ELEVATION** 

SIDE ELEVATION

| ate:   |
|--------|
|        |
| .07.20 |
|        |
|        |
|        |
|        |
|        |
|        |
|        |
|        |
|        |
|        |
|        |
|        |
|        |

## **FEATURES**

- \* Rolled profile roof tiles.
- \* Dry verge detail.

  \* Exposed rafter feet at eaves.

  \* Flat brick soldier arches.
- \* Cottage style windows with horizontal glazing bar.
- \* Brick cills.
- \* Cottage style main entrance door, with dual pitch canopy over on "gallows brackets"

  \* Triple band course at FF window cill level, cill omitted

  \* Brick quoins to corner and render on selected plots

- \* Vertical panel garage door
- \* Dark brick below DPC

Client: GLESON HOMES & REGENERATION