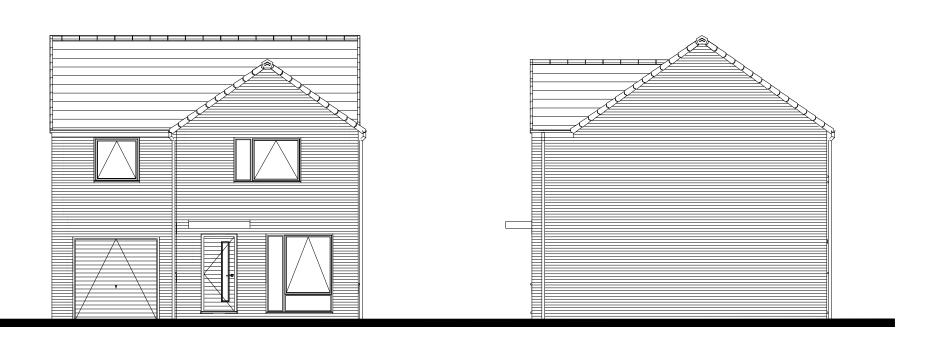

## FRONT ELEVATION

## SIDE ELEVATION

**REAR ELEVATION** 

SIDE ELEVATION

- \* Flat profile roof tiles.

  \* Dry verge detail.

  \* Plain top hung casement windows.

  \* Modern main entrance door, with flat canopy over

  \* Horizontal panel garage door

  \* Dark brick below DPC

| C02                                                                                                               | Canopy style correc     | ted       |        | 08.06.21  |
|-------------------------------------------------------------------------------------------------------------------|-------------------------|-----------|--------|-----------|
| C01                                                                                                               | Issued for construction |           |        | 21.05.21  |
| P01                                                                                                               | Initial issue           |           |        | 08.04.21  |
| Rev.                                                                                                              | Comments                |           |        | Date      |
| Gleeson Homes (Head Office) Unit 5, Europa Court   Sheffield Business Park   Sheffield   South Yorkshire   59 1XE |                         |           |        |           |
| 01142 612900                                                                                                      |                         |           |        |           |
| www.gleesonhomes.co.uk                                                                                            |                         |           |        |           |
| 337 House Type<br>Contemporary                                                                                    |                         |           |        |           |
| Elevations (handed)                                                                                               |                         |           |        |           |
| Scale:                                                                                                            | 100 @ A3                | 08.04.21  | Drawn: | Checked:  |
| 2                                                                                                                 |                         | -0301-(h) |        | Revision: |