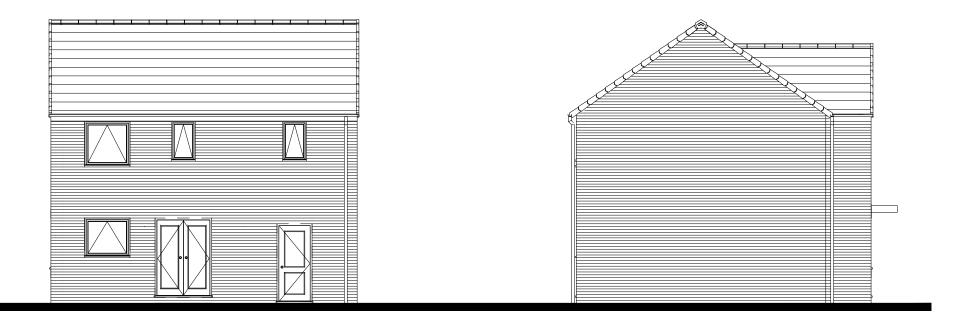

## SIDE ELEVATION

**REAR ELEVATION** 

SIDE ELEVATION

- \* Flat profile roof tiles.

  \* Dry verge detail.

  \* Plain top hung casement windows.

  \* Modern main entrance door, with flat canopy over

  \* Horizontal panel garage door

  \* Dark brick below DPC

| C02                                                                                                               | Canopy style correc     | ted       |        | 08.06.21  |
|-------------------------------------------------------------------------------------------------------------------|-------------------------|-----------|--------|-----------|
| C01                                                                                                               | Issued for construction |           |        | 21.05.21  |
| P01                                                                                                               | Initial issue           |           |        | 08.04.21  |
| Rev.                                                                                                              | Comments                |           |        | Date      |
| Gleeson Homes (Head Office) Unit 5, Europa Court   Sheffield Business Park   Sheffield   South Yorkshire   59 1XE |                         |           |        |           |
| 01142 612900                                                                                                      |                         |           |        |           |
| www.gleesonhomes.co.uk                                                                                            |                         |           |        |           |
| 337 House Type<br>Contemporary                                                                                    |                         |           |        |           |
| Elevations (handed)                                                                                               |                         |           |        |           |
| Scale:                                                                                                            | 100 @ A3                | 08.04.21  | Drawn: | Checked:  |
| 2                                                                                                                 |                         | -0301-(h) |        | Revision: |