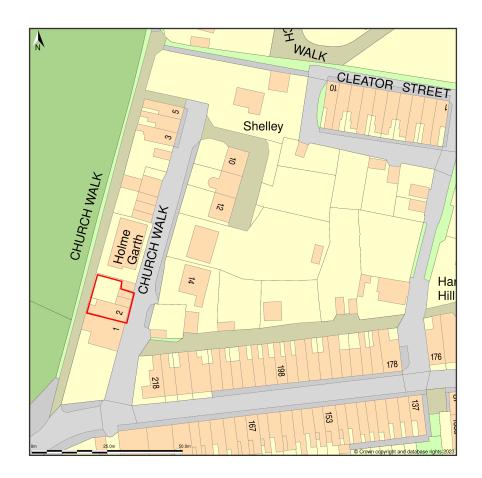

## 2, Church Walk, Millom, Cumbria, LA18 5BZ

Location Plan shows area bounded by: 316443.05, 480305.3 316584.47, 480446.72 (at a scale of 1:1250), OSGridRef: SD16518037. The representation of a road, track or path is no evidence of a right of way. The representation of features as lines is no evidence of a property boundary.

Produced on 6th Apr 2023 from the Ordnance Survey National Geographic Database and incorporating surveyed revision available at this date. Reproduction in whole or part is prohibited without the prior permission of Ordnance Survey. © Crown copyright 2023. Supplied by www.buyaplan.co.uk a licensed Ordnance Survey partner (100053143). Unique plan reference: #00811400-C9C641.