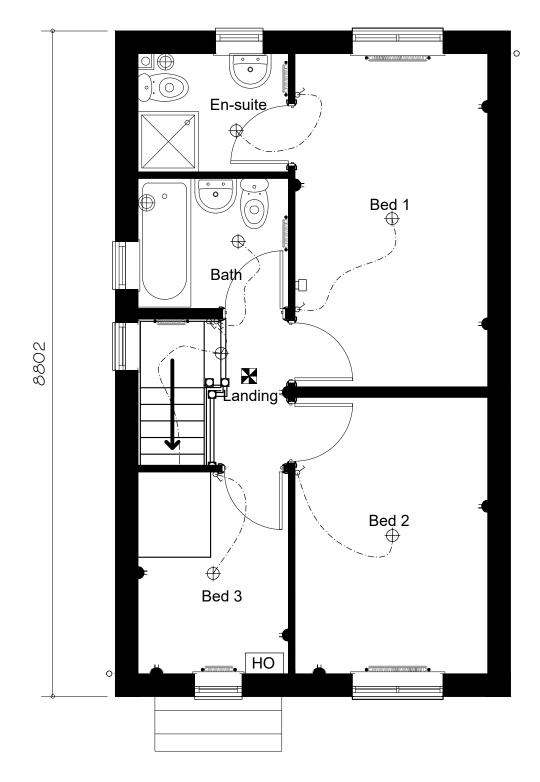

## **TYPE 315** THE BRANDON

CEILING LIGHT FITTED WITH ENERGY

EFFICIENT BULB

SINGLE POLE LIGHT SWITCH

TWO WAY LIGHT SWITCH

SWITCHED SINGLE SOCKET LOW LEVEL NOT TO BE POSITIONED

SWITCHED SINGLE SOCKET HIGH LEVEL OF SINK OR

SWITCHED TWIN SOCKET HIGH LEVEL

SWITCHED FUSED SPUR LOW LEVEL SWITCHED FUSED SPUR HIGH LEVEL

FUSED SPUR LOW LEVEL FOR FUTURE ALARM (ONLY APPLICABLE TO CODE PLOTS)

EXTRACT FAN

TV AERIAL POINT

INCOMING BT POINT

SMOKE/HEAT DETECTOR to BS5839-6:2004

CONSUMER UNIT

\*ZARADADADADADADACO\* RADIATOR POSITION

SOIL AND VENT PIPE BOXING

HEATING THERMOSTAT ( dual zone control )

FLOOR AREA 75.850m<sup>2</sup>, 816ft<sup>2</sup>