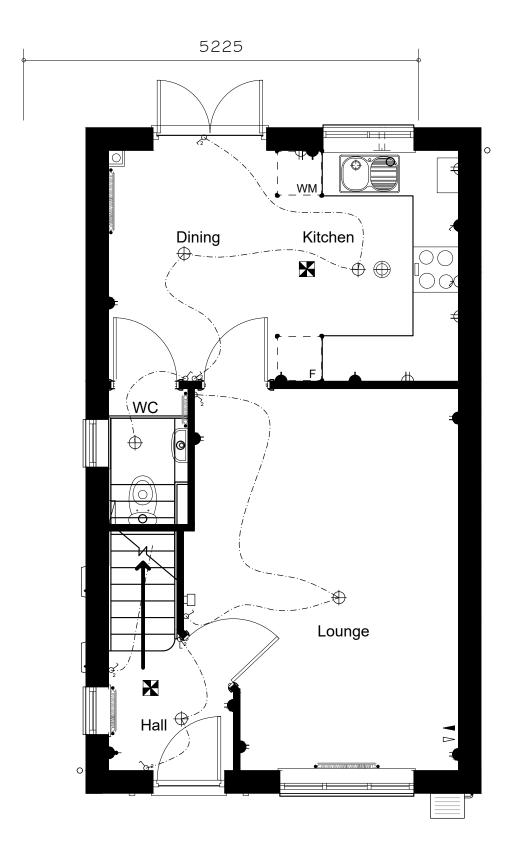

## **TYPE 315** THE BRANDON

CEILING LIGHT FITTED WITH ENERGY

EFFICIENT BULB

SINGLE POLE LIGHT SWITCH

TWO WAY LIGHT SWITCH

SWITCHED SINGLE SOCKET LOW LEVEL NOT TO BE POSITIONED

SWITCHED SINGLE SOCKET HIGH LEVEL OF SINK OR

SWITCHED TWIN SOCKET HIGH LEVEL

SWITCHED FUSED SPUR LOW LEVEL SWITCHED FUSED SPUR HIGH LEVEL

FUSED SPUR LOW LEVEL FOR FUTURE ALARM (ONLY APPLICABLE TO CODE PLOTS)

EXTRACT FAN

TV AERIAL POINT

INCOMING BT POINT

SMOKE/HEAT DETECTOR to BS5839-6:2004

CONSUMER UNIT

\*ZARADADADADADADACO\* RADIATOR POSITION

SOIL AND VENT PIPE BOXING

HEATING THERMOSTAT ( dual zone control )

FLOOR AREA 75.850m<sup>2</sup>, 816ft<sup>2</sup>