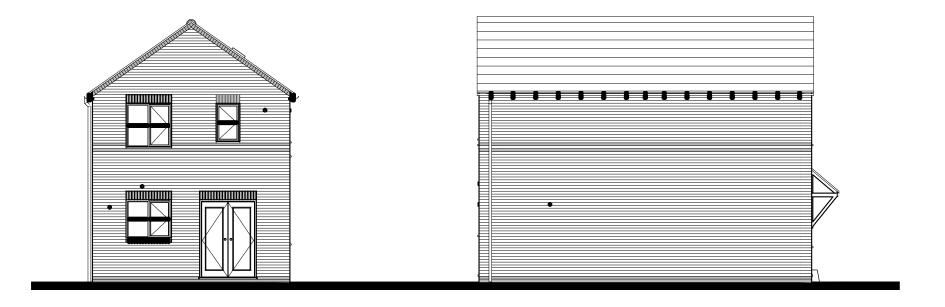

FRONT ELEVATION

SIDE ELEVATION

**REAR ELEVATION** 

SIDE ELEVATION

## **OPPOSITE HAND**

## **FEATURES**

- \* Rolled profile roof tiles.
- \* Dry verge detail.
- \* Exposed rafter feet at eaves.
- \* Flat brick soldier arches.
- \* Cottage style windows with horizontal glazing bar.
- \* Brick cills.
- \* Cottage style main entrance door, with dual pitch canopy over on "gallows brackets"

  \* Triple band course at FF window cill level, cill omitted
- \* Brick quoins to corner and render on selected plots
  \* Vertical panel garage door
- \* Dark brick below DPC

Client: GLEESON HOMES & REGENERATION