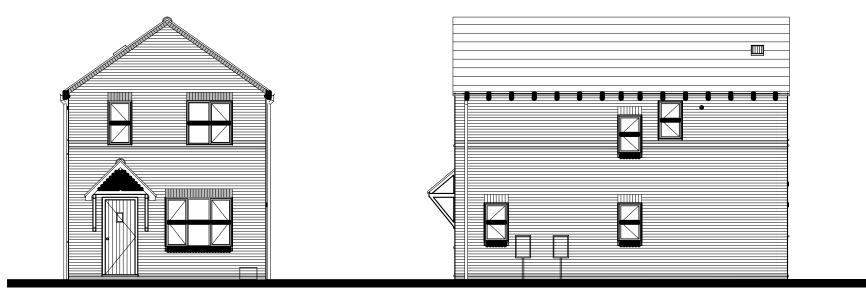

FRONT ELEVATION

SIDE ELEVATION

**REAR ELEVATION** 

SIDE ELEVATION

## **FEATURES**

- \* Rolled profile roof tiles.
- \* Dry verge detail.
- \* Exposed rafter feet at eaves.
- \* Flat brick soldier arches.
- \* Cottage style windows with horizontal glazing bar.
- \* Brick cills.
- \* Cottage style main entrance door, with dual pitch canopy over on "gallows brackets"

  \* Triple band course at FF window cill level, cill omitted
- \* Brick quoins to corner and render on selected plots
  \* Vertical panel garage door
- \* Dark brick below DPC

Client: GLEESON HOMES & REGENERATION