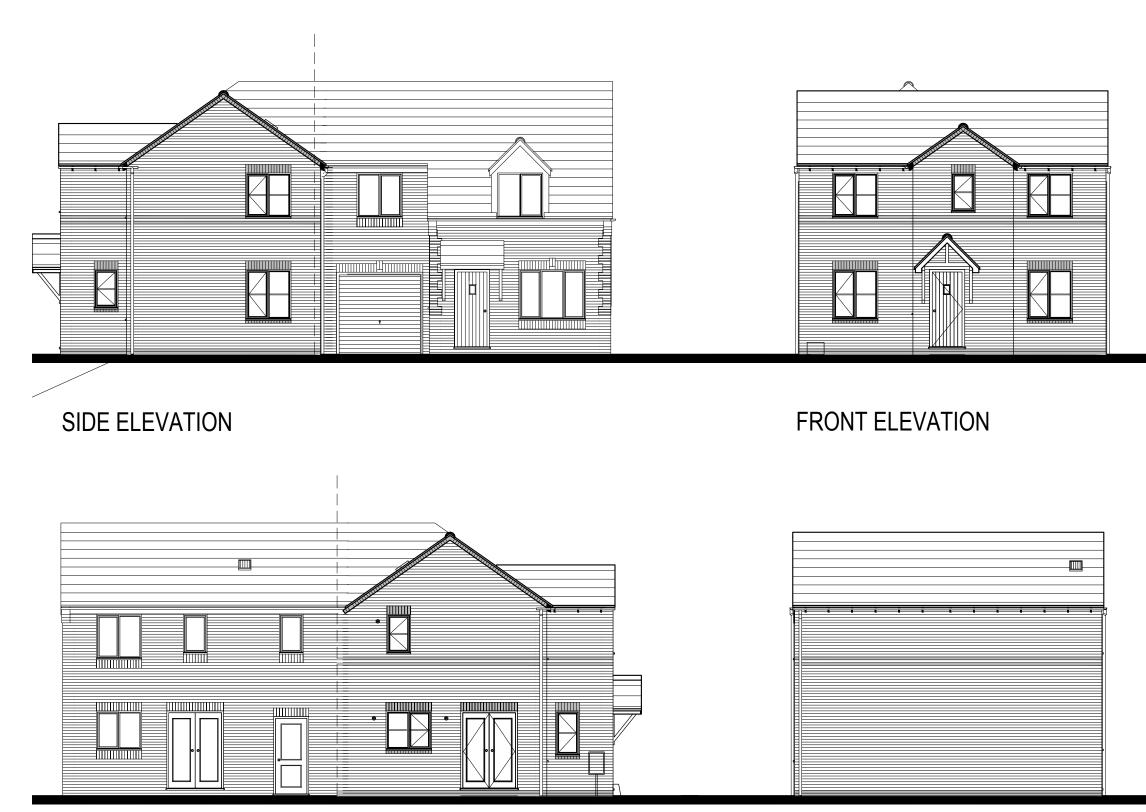

## SIDE ELEVATION

Revisions: B. Meter positions identified. A. Kitchen window handed.

FEATURES

- \* Rolled profile roof tiles.

- \* Dry verge detail.
  \* Exposed rafter feet at eaves.
  \* Flat brick soldier arches.
  \* Cottage style windows with horizontal glazing bar.
- \* Brick cills.
- \* Cottage style main entrance door, with dual pitch canopy over on "gallows brackets"
  \* Triple band course at FF window cill level, cill omitted
  \* Brick quoins to corner and render on selected plots

- \* Vertical panel garage door\* Dark brick below DPC

| Client:                             | GLEESON I<br>& REGENEI         |                |
|-------------------------------------|--------------------------------|----------------|
| Project:                            | Project: HOUSE TYPE<br>DRAWING |                |
| Title: 313<br>ELEVATIONS (RURAL 13) |                                |                |
| Scales: 1:100 Cad ref :             |                                |                |
| Drawn:                              | Checked:                       | Date: Nov 2015 |
| Drawing no. 13/313/314-9 R          |                                |                |