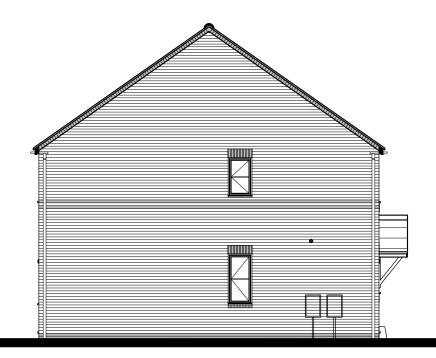

## **FRONT ELEVATION**

SIDE ELEVATION

**REAR ELEVATION** 

Revisions: Date: C. Meter positions identified. 04.02.19 B. Rear RWP repositioned. 14.08.15 A. Detail removed from OPP handing. 14.11.14

- FEATURES \* Rolled profile roof tiles.
- \* Dry verge detail.
  \* Exposed rafter feet at eaves.
  \* Flat brick soldier arches.
- \* Cottage style windows with horizontal glazing bar.
- \* Brick cills.
- \* Cottage style main entrance door, with dual pitch canopy over on "gallows brackets" \* Triple band course at FF window cill level, cill omitted
- \* Brick quoins to corner and render on selected plots
- \* Vertical panel garage door
- \* Dark brick below DPC