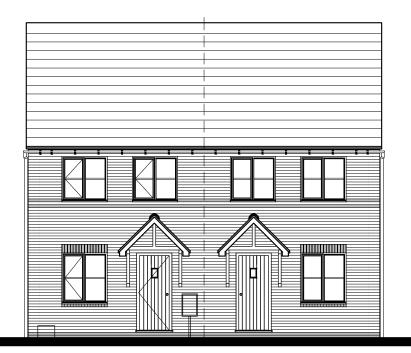

## **FRONT ELEVATION**

SIDE ELEVATION

**REAR ELEVATION** 

Revisions: Date: C. Meter positions identified. 04.02.19 B. Rear RWP repositioned. 14.08.15 A. Detail removed from OPP handing. 14.11.14

- FEATURES \* Rolled profile roof tiles.
- \* Dry verge detail.
  \* Exposed rafter feet at eaves.
  \* Flat brick soldier arches.
- \* Cottage style windows with horizontal glazing bar.
- \* Brick cills.
- \* Cottage style main entrance door, with dual pitch canopy over on "gallows brackets" \* Triple band course at FF window cill level, cill omitted
- \* Brick quoins to corner and render on selected plots
- \* Vertical panel garage door
- \* Dark brick below DPC