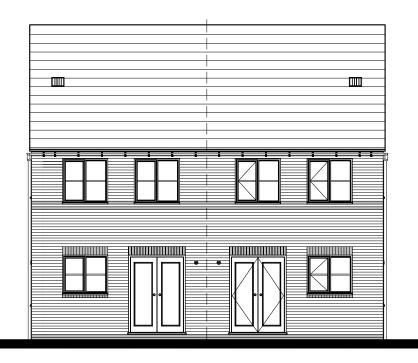

## **FRONT ELEVATION**

SIDE ELEVATION

**REAR ELEVATION** 

Revisions: Date: C. Meter positions identified. 04.02.19 B. Rear RWP repositioned. 14.08.15 A. Detail removed from OPP handing. 14.11.14

- FEATURES \* Rolled profile roof tiles.
- \* Dry verge detail.
  \* Exposed rafter feet at eaves.
  \* Flat brick soldier arches.
- \* Cottage style windows with horizontal glazing bar.
- \* Brick cills.
- \* Cottage style main entrance door, with dual pitch canopy over on "gallows brackets" \* Triple band course at FF window cill level, cill omitted
- \* Brick quoins to corner and render on selected plots
- \* Vertical panel garage door
- \* Dark brick below DPC