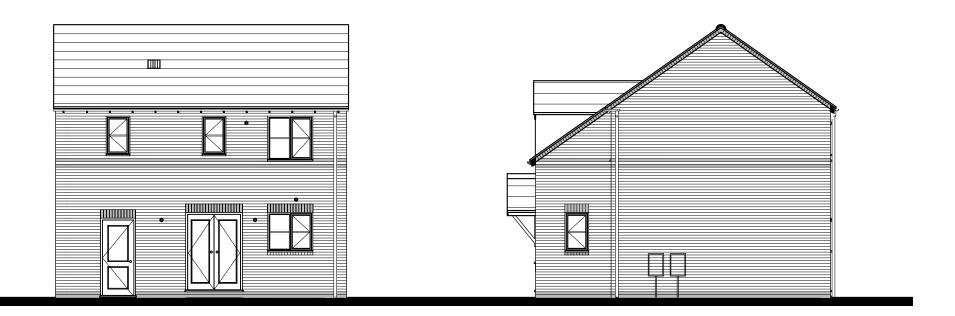

## **FEATURES**

- \* Rolled profile roof tiles.
- \* Dry verge detail.
  \* Exposed rafter feet at eaves.
- \* Flat brick soldier arches.
- \* Cottage style windows with horizontal glazing bar.
- \* Brick cills.
- \* Cottage style main entrance door, with dual pitch canopy over on "gallows brackets"

  \* Triple band course at FF window cill level, cill omitted
- \* Brick quoins to corner and render on selected plots
- \* Vertical panel garage door
- \* Dark brick below DPC

## Project: HOUSE TYPE **DRAWING**

Title: TYPE 310 ELEVATIONS (RURAL 13)

Scales: 1:100 @ A3 Cad ref:

Drawn: Checked: Date: Oct 2011

13/310 -10 Rev. D