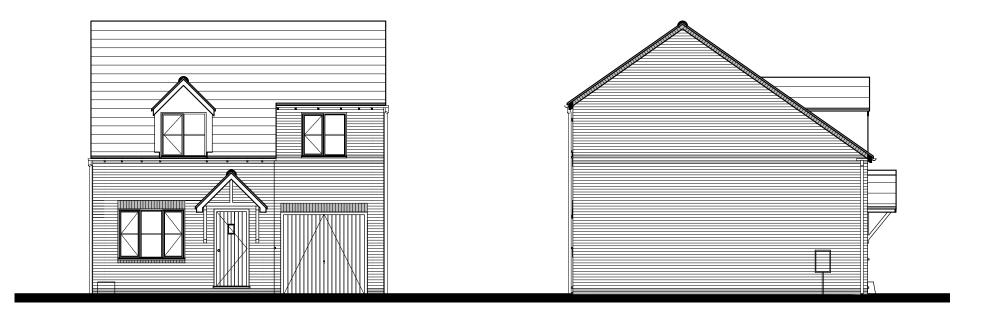

## **FEATURES**

- \* Rolled profile roof tiles.
- \* Dry verge detail.
  \* Exposed rafter feet at eaves.
- \* Flat brick soldier arches.
- \* Cottage style windows with horizontal glazing bar.
- \* Brick cills.
- \* Cottage style main entrance door, with dual pitch canopy over on "gallows brackets"

  \* Triple band course at FF window cill level, cill omitted
- \* Brick quoins to corner and render on selected plots
- \* Vertical panel garage door
- \* Dark brick below DPC

## Project: HOUSE TYPE **DRAWING**

Title: TYPE 310 ELEVATIONS (RURAL 13)

Scales: 1:100 @ A3 Cad ref:

Drawn: Checked: Date: Oct 2011

13/310 -10 Rev. D