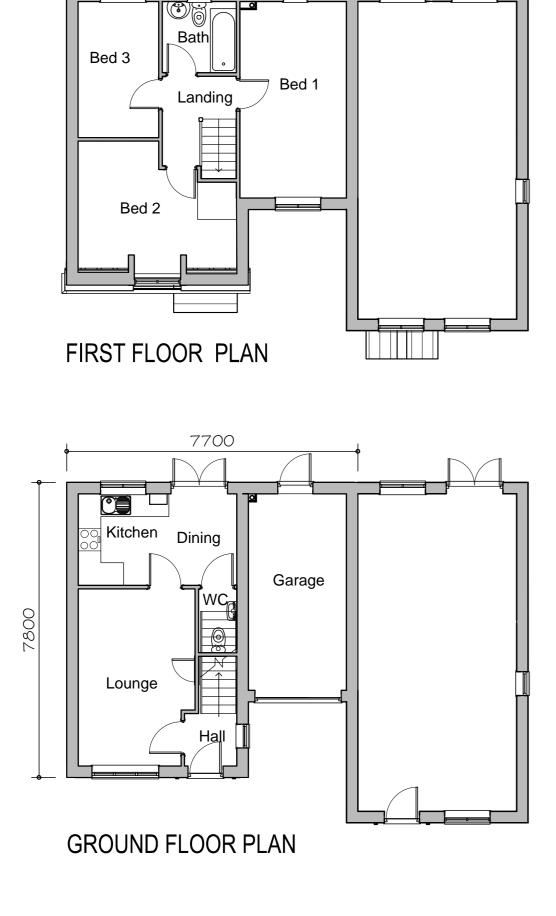

1



## PLANNING DRAWING

## 309 dwelling type

## GLEESON **HOMES & REGENERATION**

| A.<br>B.      | Dormer and ground floor WC revised<br>Dimensions added                                        | 2,09, 2<br>22, 0, 2              | Scale                 |
|---------------|-----------------------------------------------------------------------------------------------|----------------------------------|-----------------------|
| С.<br>D<br>Е. | Elevational styling revised.<br>Based on latest Rev N working drawing<br>Floor area corrected | 20.09.13<br>27.05.14<br>27.11.14 | <b>1:100</b><br>at A2 |
| $\square$     |                                                                                               |                                  | Date                  |
| H             |