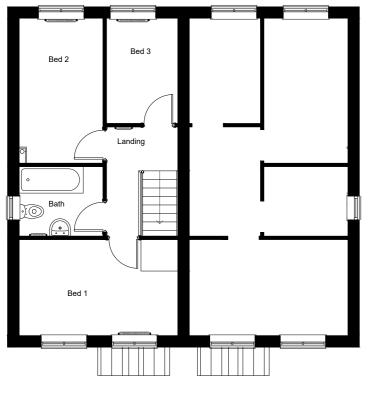

## FRONT ELEVATION



FIRST FLOOR PLAN



GROUND FLOOR PLAN

## SIDE ELEVATION

| 0m | 1r | n |   | 5m |   |   |   |  |   |   |   |  |  |  | 10m |  |  |  |  |  |  |  |
|----|----|---|---|----|---|---|---|--|---|---|---|--|--|--|-----|--|--|--|--|--|--|--|
|    |    | П |   | Т  | Τ | Π | Π |  | Π | Π | П |  |  |  |     |  |  |  |  |  |  |  |
|    |    |   |   |    |   | Π | Π |  | Π | Π | Π |  |  |  |     |  |  |  |  |  |  |  |
|    | 1  |   | 1 |    |   | Т |   |  |   |   |   |  |  |  |     |  |  |  |  |  |  |  |

Notes

Do not scale from this drawing. If in need of further detail, refer back to the Technical Department.



## REAR ELEVATION



FLOOR AREA

70.56m<sup>2</sup>, 759ft<sup>2</sup>

SIDE ELEVATION

| C02  | Canopy style corrected  | 08.06.21 |
|------|-------------------------|----------|
| C01