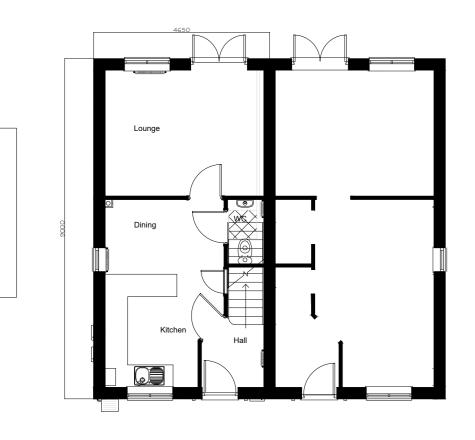

## FRONT ELEVATION



FIRST FLOOR PLAN



GROUND FLOOR PLAN

## SIDE ELEVATION

| 0m | 1r | n |   | 5m |   |   |   |  |   |   |   |  |  |  | 10m |  |  |  |  |  |  |  |
|----|----|---|---|----|---|---|---|--|---|---|---|--|--|--|-----|--|--|--|--|--|--|--|
|    |    | П |   | Т  | Τ | Π | Π |  | Π | Π | П |  |  |  |     |  |  |  |  |  |  |  |
|    |    |   |   |    |   | Π | Π |  | Π | Π | Π |  |  |  |     |  |  |  |  |  |  |  |
|    | 1  |   | 1 |    |   | Т |   |  |   |   |   |  |  |  |     |  |  |  |  |  |  |  |

Notes

Do not scale from this drawing. If in need of further detail, refer back to the Technical Department.



## REAR ELEVATION



FLOOR AREA

70.56m<sup>2</sup>, 759ft<sup>2</sup>

SIDE ELEVATION

| C02  | Canopy style corrected  | 08.06.21 |
|------|-------------------------|----------|
| C01  | Issued for constru