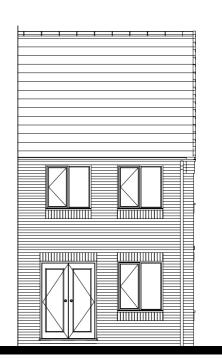

## REAR ELEVATION

FLOOR AREA

70.56m<sup>2</sup>, 759ft<sup>2</sup>

SIDE ELEVATION

| C02  | Canopy style corrected  | 08.06.21 |
|------|-------------------------|----------|
| C01  | Issued for construction | 21.05.21 |
| P01  | Initial issue           | 22.03.21 |
| Rev. | Comments                | Date     |