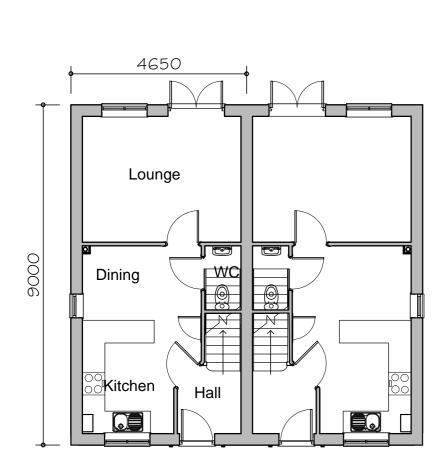

FIRST FLOOR PLAN

GROUND FLOOR PLAN

10m 12m

FLOOR AREA 70.56m<sup>2</sup>, 759ft<sup>2</sup>