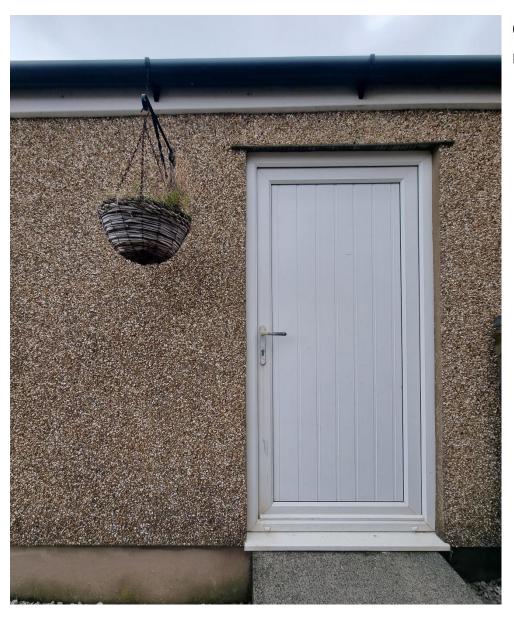

I have acknowledged that clients may want to see my place of work for the reassurance that their dog's are going to be within a safe environment and therefore upon the initial meet and greet I will arrange a suitable time for clients to come through the front grate along the grey area, into the fenced back garden. The boundary area is fully secure and has to be for my own dogs. There is a UVPC lockable door on the side of the garage. This door is used as the main entrance door to the garage; the garage door located at the front on the drive is locked at all times and very rarely used because we have the side door.

## Floor Plan Two: Internal floor plans for detached garage and utility room

Outside of the entrance door to the dog grooming room.

Converted utility room to dog grooming room.

Decorating has been completed and some equipment/storage has been added.