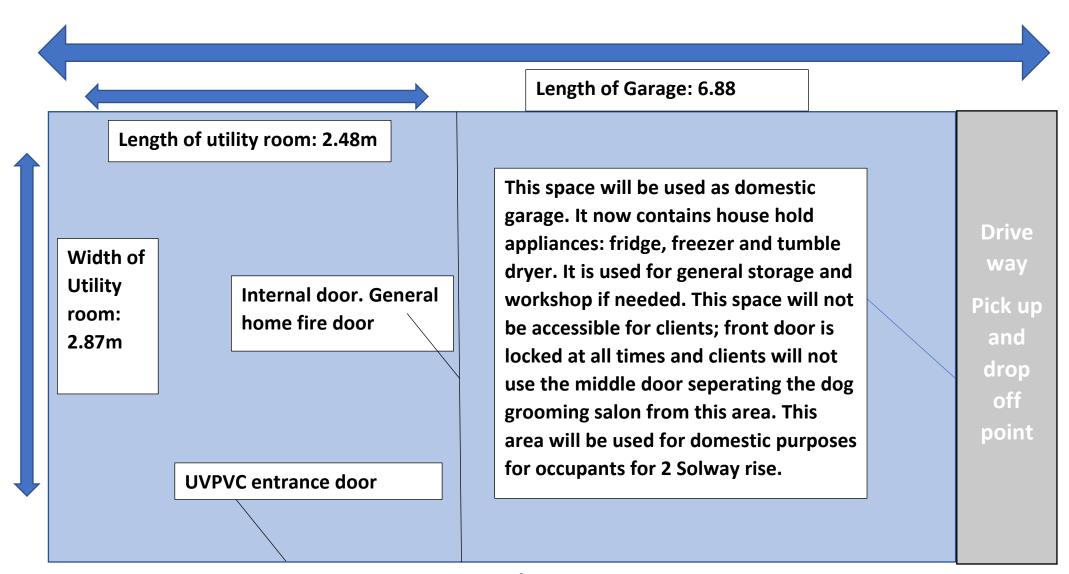

## Floor Plan One

Pick up and drop off point 2 Solway rise garage UvPC Entrance door into garage-Used as main Back access door garden; fully secure Public Highway Back garden entrance/side with walled Front Garden; and fenced Gated Passage down the side areas entrance of 2 Solway Rise leading to between front and back our garden and doors. neighbours 2 Solway Rise; showing front door entrance **Drop off and** And front porch pick up point 1

Floor plan one demonstrates the entrance points into 2 Solway rise. I propose that the clients for Katie's Pampered pooches will have a drop off and pick up point within the front garden (or front porch of the house depending on the weather) or on the drive way. This is influenced by whether clients are using transport or walking. Times will be arranged prior for pick up and drop off times and will be for a minimal time.

I have acknowledged that clients may want to see my place of work for the reassurance that their dog's are going to be within a safe environment and therefore upon the initial meet and greet I will arrange a suitable time for clients to come through the front grate along the grey area, into the fenced back garden. The boundary area is fully secure and has to be for my own dogs. There is a UVPC lockable door on the side of the garage. This door is used as the main entrance door to the garage; the garage door located at the front on the drive is locked at all times and very rarely used because we have the side door.

There are no windows within the garage. There is a house fire door which separates the utility room from the front of the garage.

Internal door which separates the room from the domestic garage. This is a fire door similar to the ones in the home.