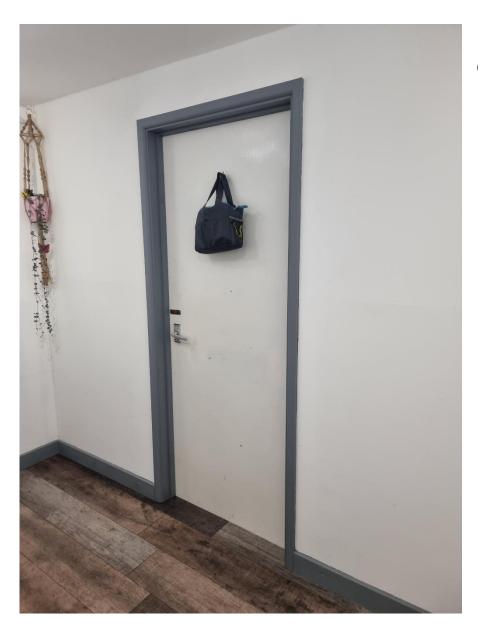

There are no windows within the garage. There is a house fire door which separates the utility room from the front of the garage.

Internal door which separates the room from the domestic garage. This is a fire door similar to the ones in the home.