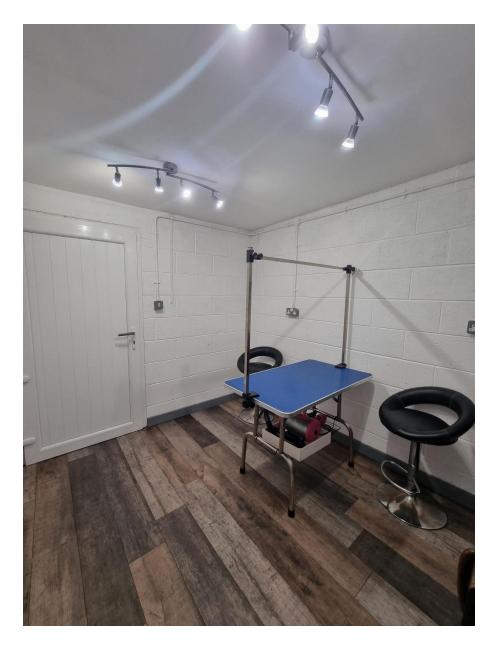

## Floor Plan Two: Internal floor plans for detached garage and utility room

Outside of the entrance door to the dog grooming room.

Converted utility room to dog grooming room.

Decorating has been completed and some equipment/storage has been added.

Internal door which separates the room from the domestic garage. This is a fire door similar to the ones in the home.