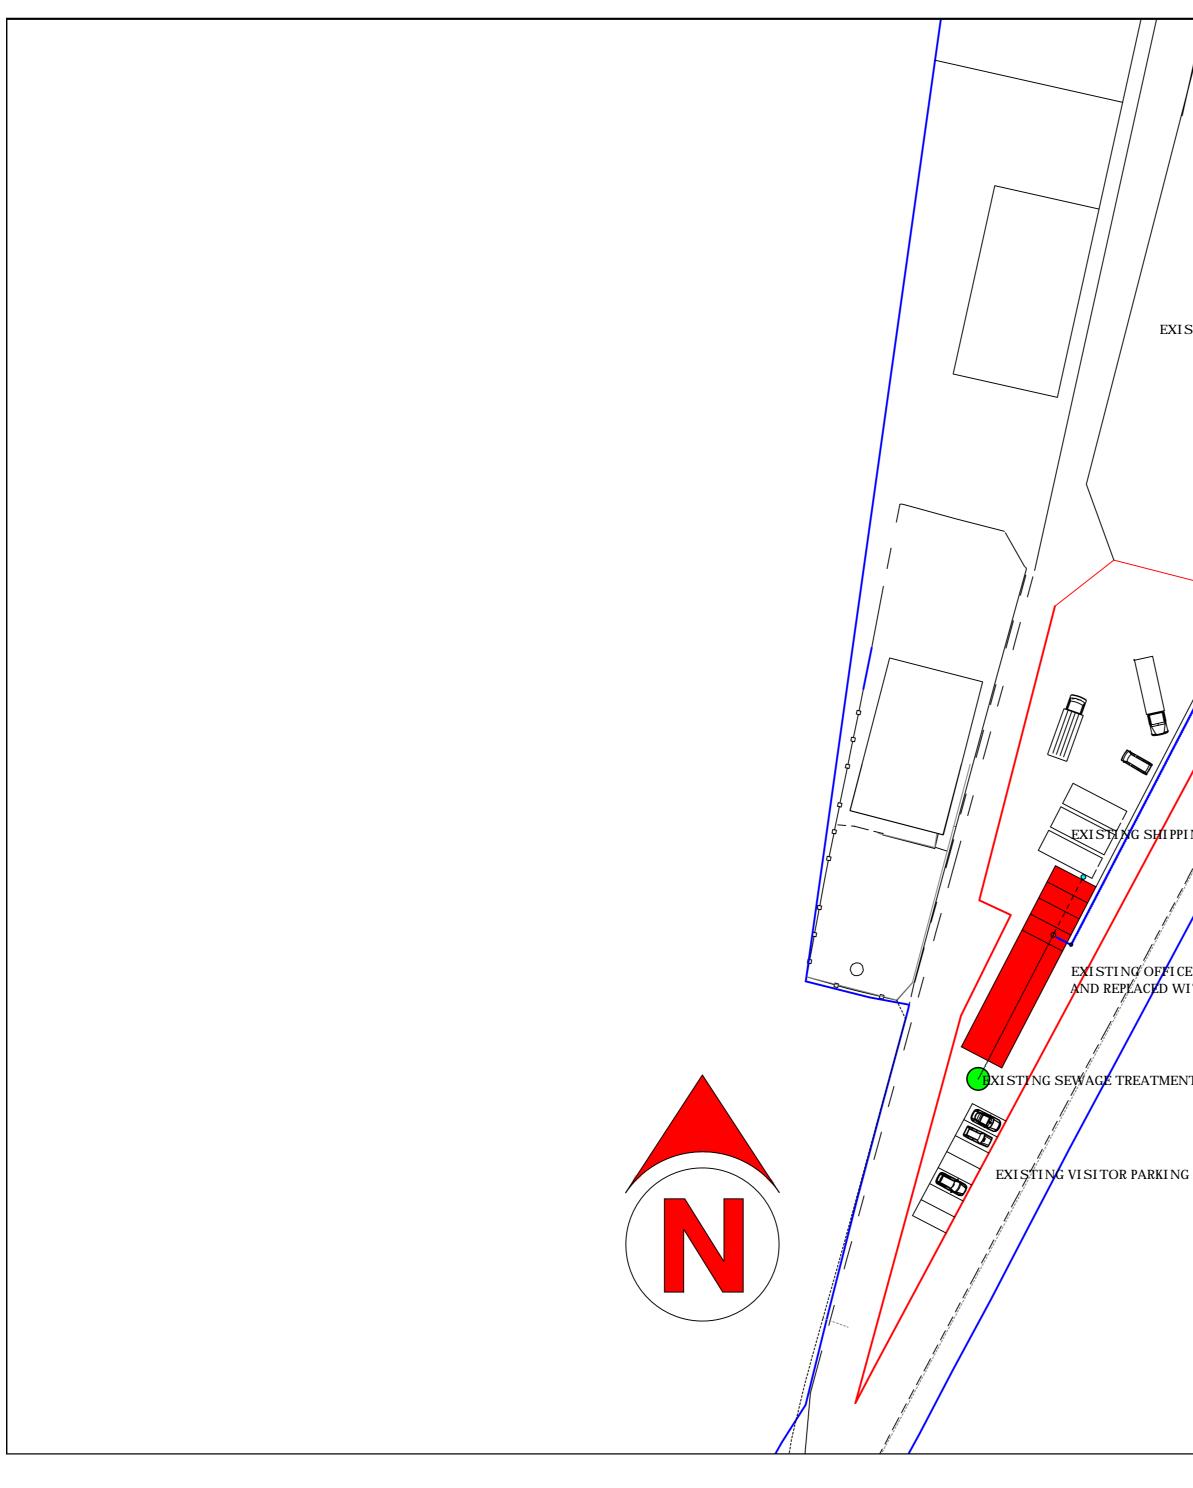

| EXISTING YARD AND SERVICE AREA   |                                                                                                                                                                                                                                               |
|----------------------------------|-----------------------------------------------------------------------------------------------------------------------------------------------------------------------------------------------------------------------------------------------|
|                                  |                                                                                                                                                                                                                                               |
|                                  |                                                                                                                                                                                                                                               |
| HIPPING CONTAINERSTO BE RETAINED |                                                                                                                                                                                                                                               |
| D WITH NEW MODULAR STRUCTURE     |                                                                                                                                                                                                                                               |
| TMENT PLANT                      |                                                                                                                                                                                                                                               |
| RKING AREA                       |                                                                                                                                                                                                                                               |
|                                  | NOTES:                                                                                                                                                                                                                                        |
|                                  | Remove existing detached modular built office block as<br>approved under Ref: 4 / 16 / 2234 / 0F1 and replace<br>with new modular building, retaining existing car parking<br>provision, yard area for storage and sewage treatment<br>plant. |
|                                  | Existing Floor Areas currently occupied 130sqm.                                                                                                                                                                                               |
|                                  | New Proposed Building 162sqm<br>New building to have light grey wall finish (RAL 7035),<br>with white PVCu windows, fitted with integral security<br>shutters.                                                                                |
|                                  |                                                                                                                                                                                                                                               |

| TI TLE:                                                             |
|---------------------------------------------------------------------|
| Proposed Replacement Office                                         |
| Building                                                            |
| (Block and Location Plan)                                           |
| CLI ENT:                                                            |
| Mammoet Ltd                                                         |
| ADDRESS:                                                            |
| Energy Coast Business Park,                                         |
| Haile,                                                              |
| Egremont                                                            |
| SCALE:                                                              |
| 1:500 & 1250 @A2                                                    |
| DRAWING NO.                                                         |
| MCH / KT / 25 / 02                                                  |
| Eoniston<br>onsultants                                              |
| 2, Coniston Close, Workington, Cumbria CA14 3PL<br>Tel: 01900 62132 |