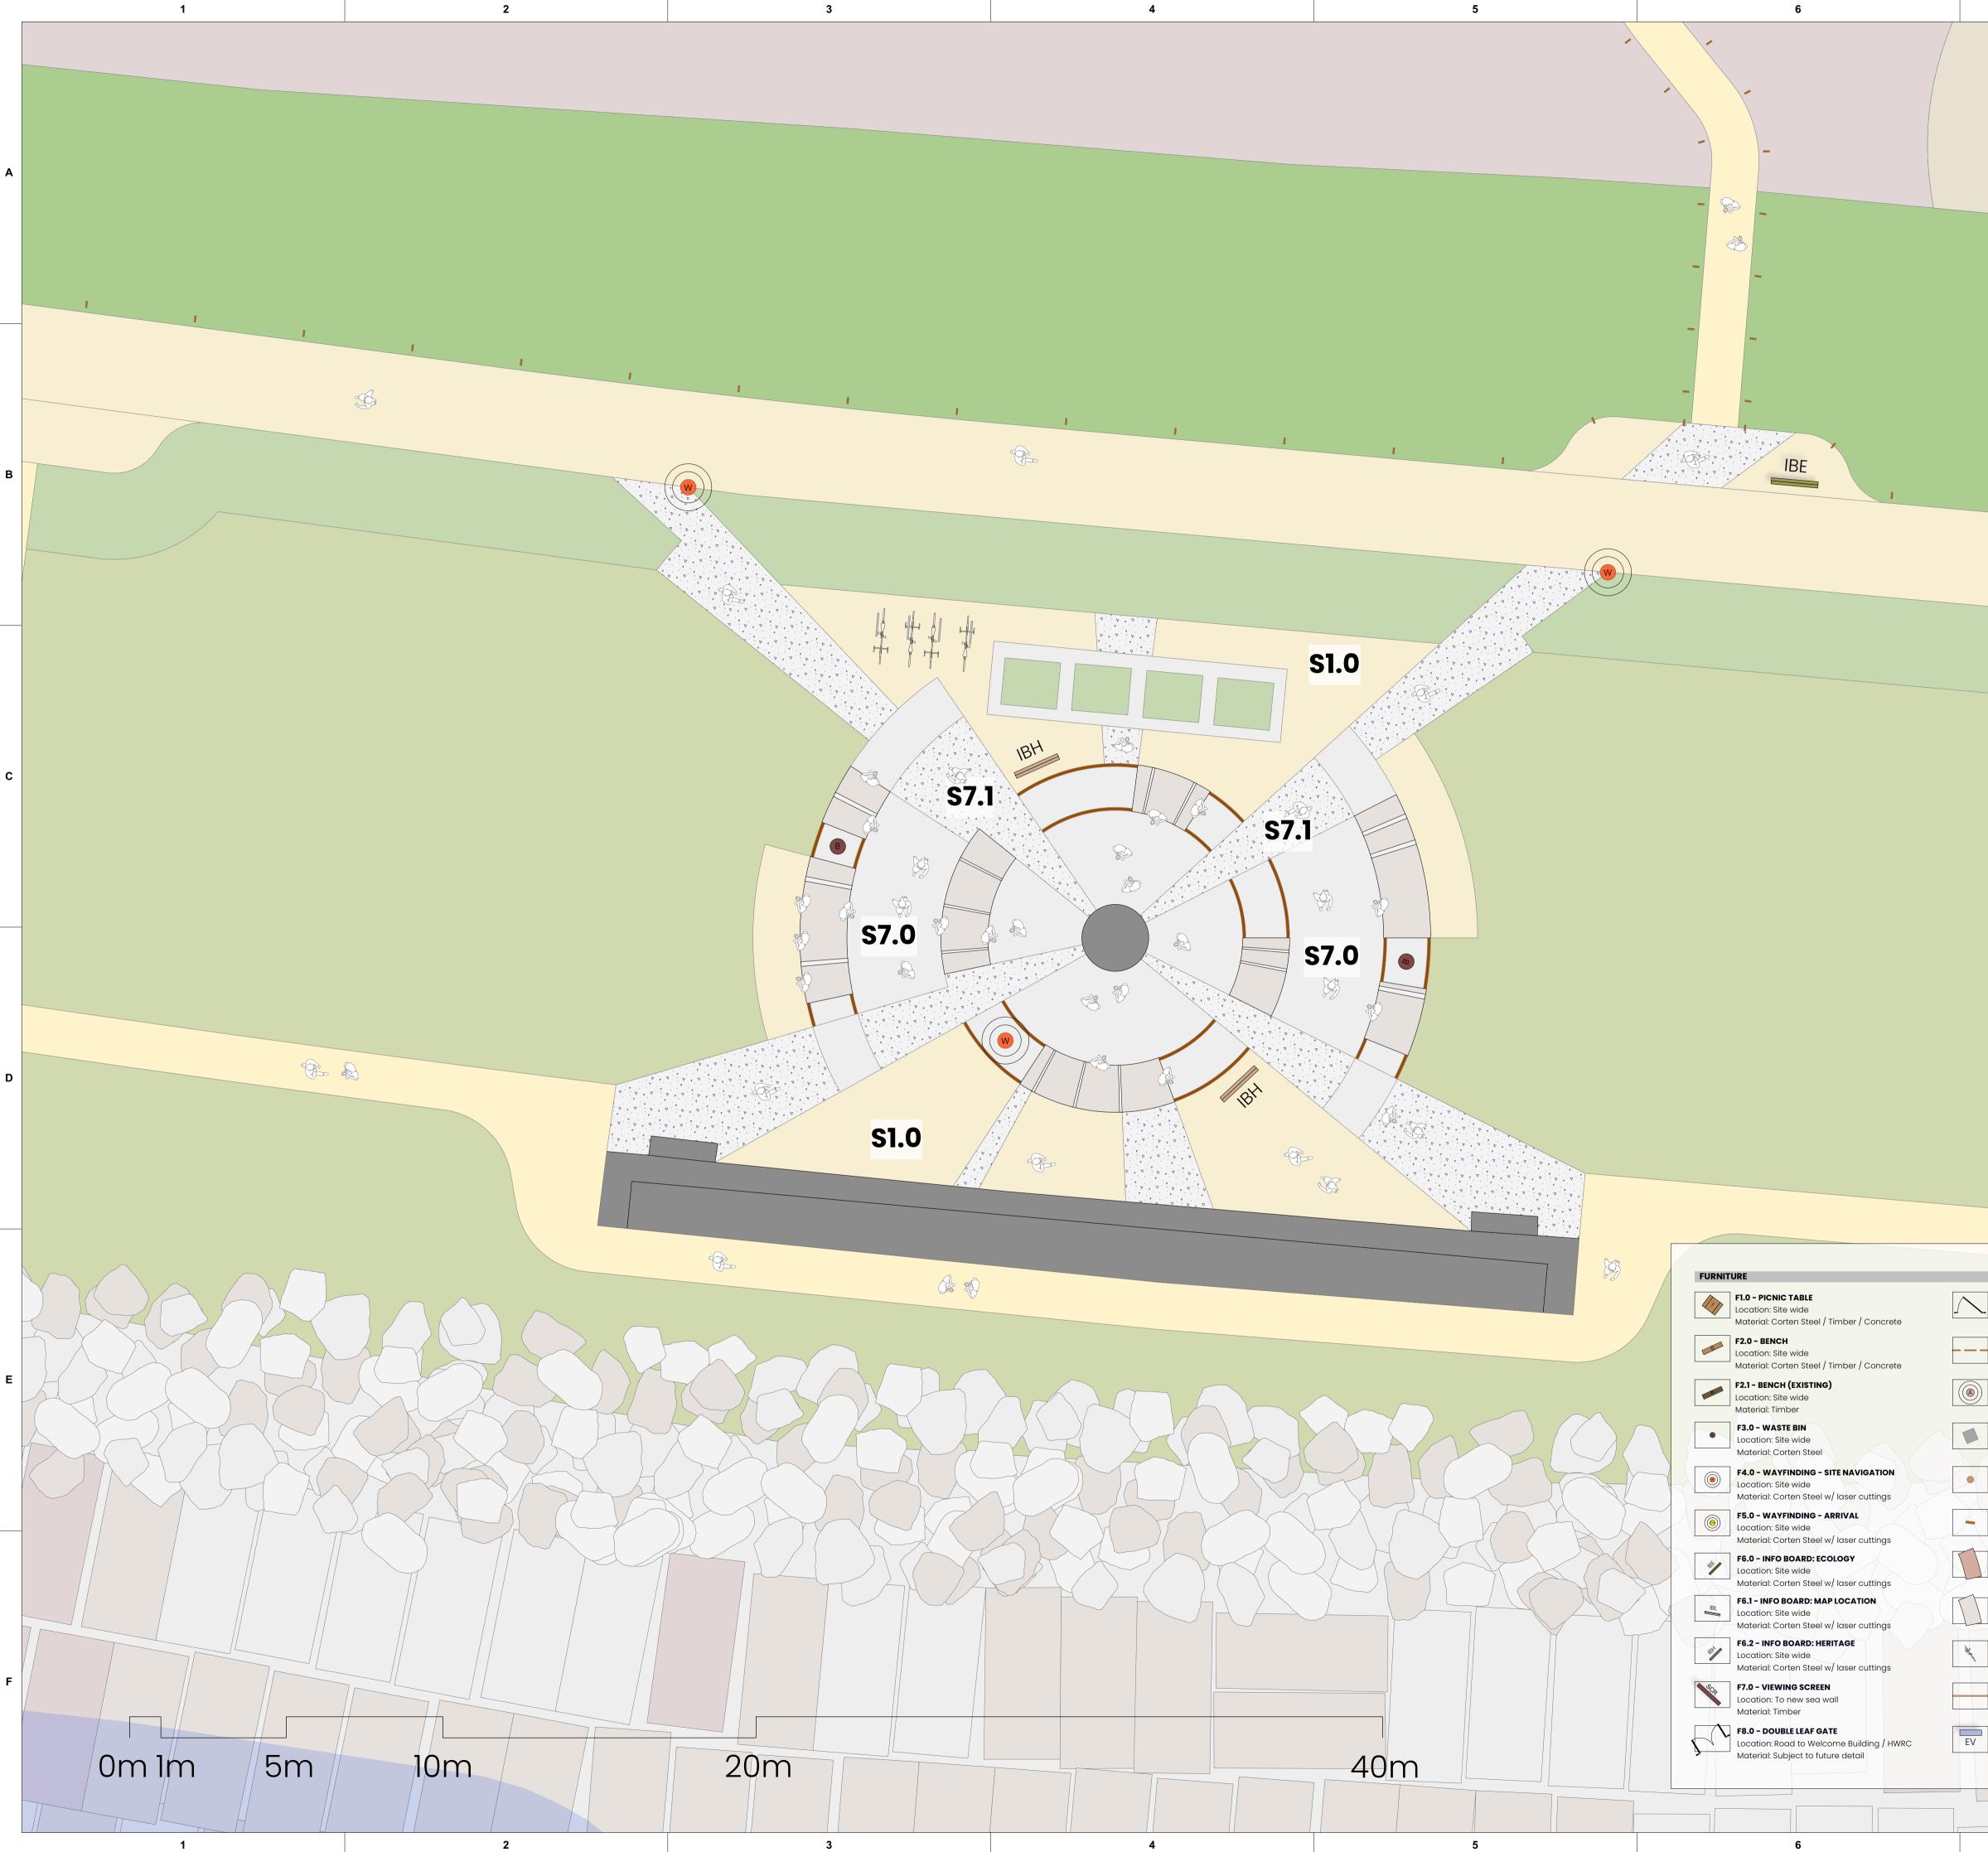

| 7                                                                                                                                                                                                                                                                                                                                                                                                                                                                                                                                                                                                                                                                                                                                                                            | 8                                                                                                                                                                                                                                                                                                                                                                                                                                                                                                                                                                                                                                                                                                                                                                                                                                                                                                                                                                                                                                                                                                          |
|------------------------------------------------------------------------------------------------------------------------------------------------------------------------------------------------------------------------------------------------------------------------------------------------------------------------------------------------------------------------------------------------------------------------------------------------------------------------------------------------------------------------------------------------------------------------------------------------------------------------------------------------------------------------------------------------------------------------------------------------------------------------------|------------------------------------------------------------------------------------------------------------------------------------------------------------------------------------------------------------------------------------------------------------------------------------------------------------------------------------------------------------------------------------------------------------------------------------------------------------------------------------------------------------------------------------------------------------------------------------------------------------------------------------------------------------------------------------------------------------------------------------------------------------------------------------------------------------------------------------------------------------------------------------------------------------------------------------------------------------------------------------------------------------------------------------------------------------------------------------------------------------|
|                                                                                                                                                                                                                                                                                                                                                                                                                                                                                                                                                                                                                                                                                                                                                                              | NOTES:         1. DO NOT SCALE FROM THIS DRAWING. ALWAYS WORK TO NOTED DIMENSIONS.         2. ALL SETTING OUT, LEVELS AND DIMENSIONS TO BE CHECKED ON SITE PRIOR TO THE INSTALLATION OF MATERIALS AND ANY DISCREPANCIES ARE TO BE BROUGHT TO THE ATTENTION OF THE CONTRACT ADMINISTRATOR IMMEDIATELY.         3. THIS DRAWING MUST BE READ WITH THE RELEVANT SPECIFICATION DOCUMENTS AND DETAIL DRAWINGS. ANY DISCREPANCIES MUST BROUGHT TO THE ATTENTION OF THE CONTRACT ADMINISTRATOR IMMEDIATELY.         4. THIS DRAWING IS COPYRIGHT PROTECTED AND MAY NOT BE REPRODUCED IN WHOLE OR PART WITHOUT WRITTEN AUTHORITY.         5. ALL DIMENSIONS ARE IN MILLIMETRES UNLESS OTHERWISE STATED.         THIS DRAWING WAS PLOTTED ON:         O9/08/2023                                                                                                                                                                                                                                                                                                                                                    |
|                                                                                                                                                                                                                                                                                                                                                                                                                                                                                                                                                                                                                                                                                                                                                                              | KEY         GENERAL INFORMATION         APPLICATION BOUNDARY         APPLICATION BOUNDARY         S1.0         S1.0         S1.0 - SELF BINDING GRAVEL WITHOUT EDGINGS<br>EXCEPT ON STEEP GRADIENTS (P)         Location: To primary pedestrian routes         Dims: 1.5m wide         S2.0         S2.0         S2.0 - SELF BINDING GRAVEL WITHOUT FORMAL<br>EDGINGS (V)         Location: To primary pedestrian routes         Dims: 1.5m wide         S2.0         S2.0 - SELF BINDING GRAVEL WITHOUT FORMAL<br>EDGINGS (V)         Location: To B.O.A.T.         Dims: 3m wide w/ passing places         S3.0 - TIMBER BOARDWALK (P)         Location: To scrub raised walkway         Dims: 1.8m wide w/ low upstand                                                                                                                                                                                                                                                                                                                                                                                  |
|                                                                                                                                                                                                                                                                                                                                                                                                                                                                                                                                                                                                                                                                                                                                                                              | S4.0       S4.0 - VEHICULAR MACADAM (V)         Location: To access road between welcome building and HWRC         Dims: 4.8m wide w/ passing places         S5.0         S5.0         S5.0         S5.0         S5.0         S6.0 - VEHICULAR ROUTE (V)         Location: To access road from Mainsgate Road to welcome building - existing surface made good Dims: 4.8m wide w/ passing places         S6.0         S7.0         Institu Concrete w/ SMOOTH FINISH (V)         Location: To Hodbarrow Lighthouse and Welcome Building - to in ground railway details         S7.1         S7.1         S7.1         S7.1         S7.1         S7.1         Location: To welcome building and in ground railway details         S7.1         S8.0         S8.0         S8.0         S8.0         S8.0         S8.0                                                                                                               |
|                                                                                                                                                                                                                                                                                                                                                                                                                                                                                                                                                                                                                                                                                                                                                                              | Dims: 1.5m wide         S9.0         S9.0         Cocation: To Welcome Building layby         S10.0         C         S10.0                                                                                                                                                                                                                                                                                                                                                                                                                                                                                                                                                                                                                                                                          |
| <ul> <li>F8.1 - SINGLE LEAF GATE Location: To RSPB BOAT boundary Material: Subject to future detail</li> <li>F9.0 - FEATURE FENCE Location: To NJT pond &amp; Mainsgate Road entrance Material: Timber</li> <li>F10.0 - FEATURE ARTWORK Location: Site wide Refer to Design &amp; Access Statement Chapter 7</li> <li>F11.0 - CAR PARK PAY MACHINE Location: To car parks Material: -</li> <li>F12.0 - LOW MARKER POST Location: To new sea wall habitat creation Material: Timber</li> <li>F13.0 - FEATURE MARKER POST Location: Site wide Material: Corten</li> <li>F14.0 - FEATURE CONC BENCH w/ TIMBER TOP Location: To welcome building / beacon / windmill Material: Concrete / Timber</li> <li>F14.1 - FEATURE CONC BENCH Location: To Haverigg Lighthouse</li> </ul> | ORIGINATOR         V layer.studio         1 01625 523 157         E manchester or         newcastle@layer.studio         Styla         One Hollin Lane 1 Salters Road         Styla         Osofori         Cheshrie       Newcastle upon Tyne         Styla       Newcastle upon Tyne         Newcastle upon Tyne       Newcastle upon Tyne         Newcastle upon Tyne       Newcastle upon Tyne         Styla       Newcastle upon Tyne         Styla       Newcastle upon Tyne |
| Location: To Haverigg Lighthouse         Material: Concrete         F15.0 - CYCLE PARKING         Location: To Haverigg Lighthouse         Material: Concrete         F16.0 - TIMBER LOGS         Location: To car parking spaces         Material: Concrete         F17.0 - EV CHARGING LOCATIONS         Location: To welcome building car park         Material: -                                                                                                                                                                                                                                                                                                                                                                                                        | Project         The Iron Line         Millom, Cumbria         Drawing Title         GA   Haverigg Lighthouse         Created By       Checked By       Scale       Sheet Size         MDM       CL       1:100       A1         Project Number       Originator       Volume   Level   File Type   Discipline   Number         289       LYR       XX - ZZ - DWG - L - 1212         Work Stage       Status       Revision         Planning       Information                                                                                                                                                                                                                                                                                                                                                                                                                                                                                                                                                                                                                                              |