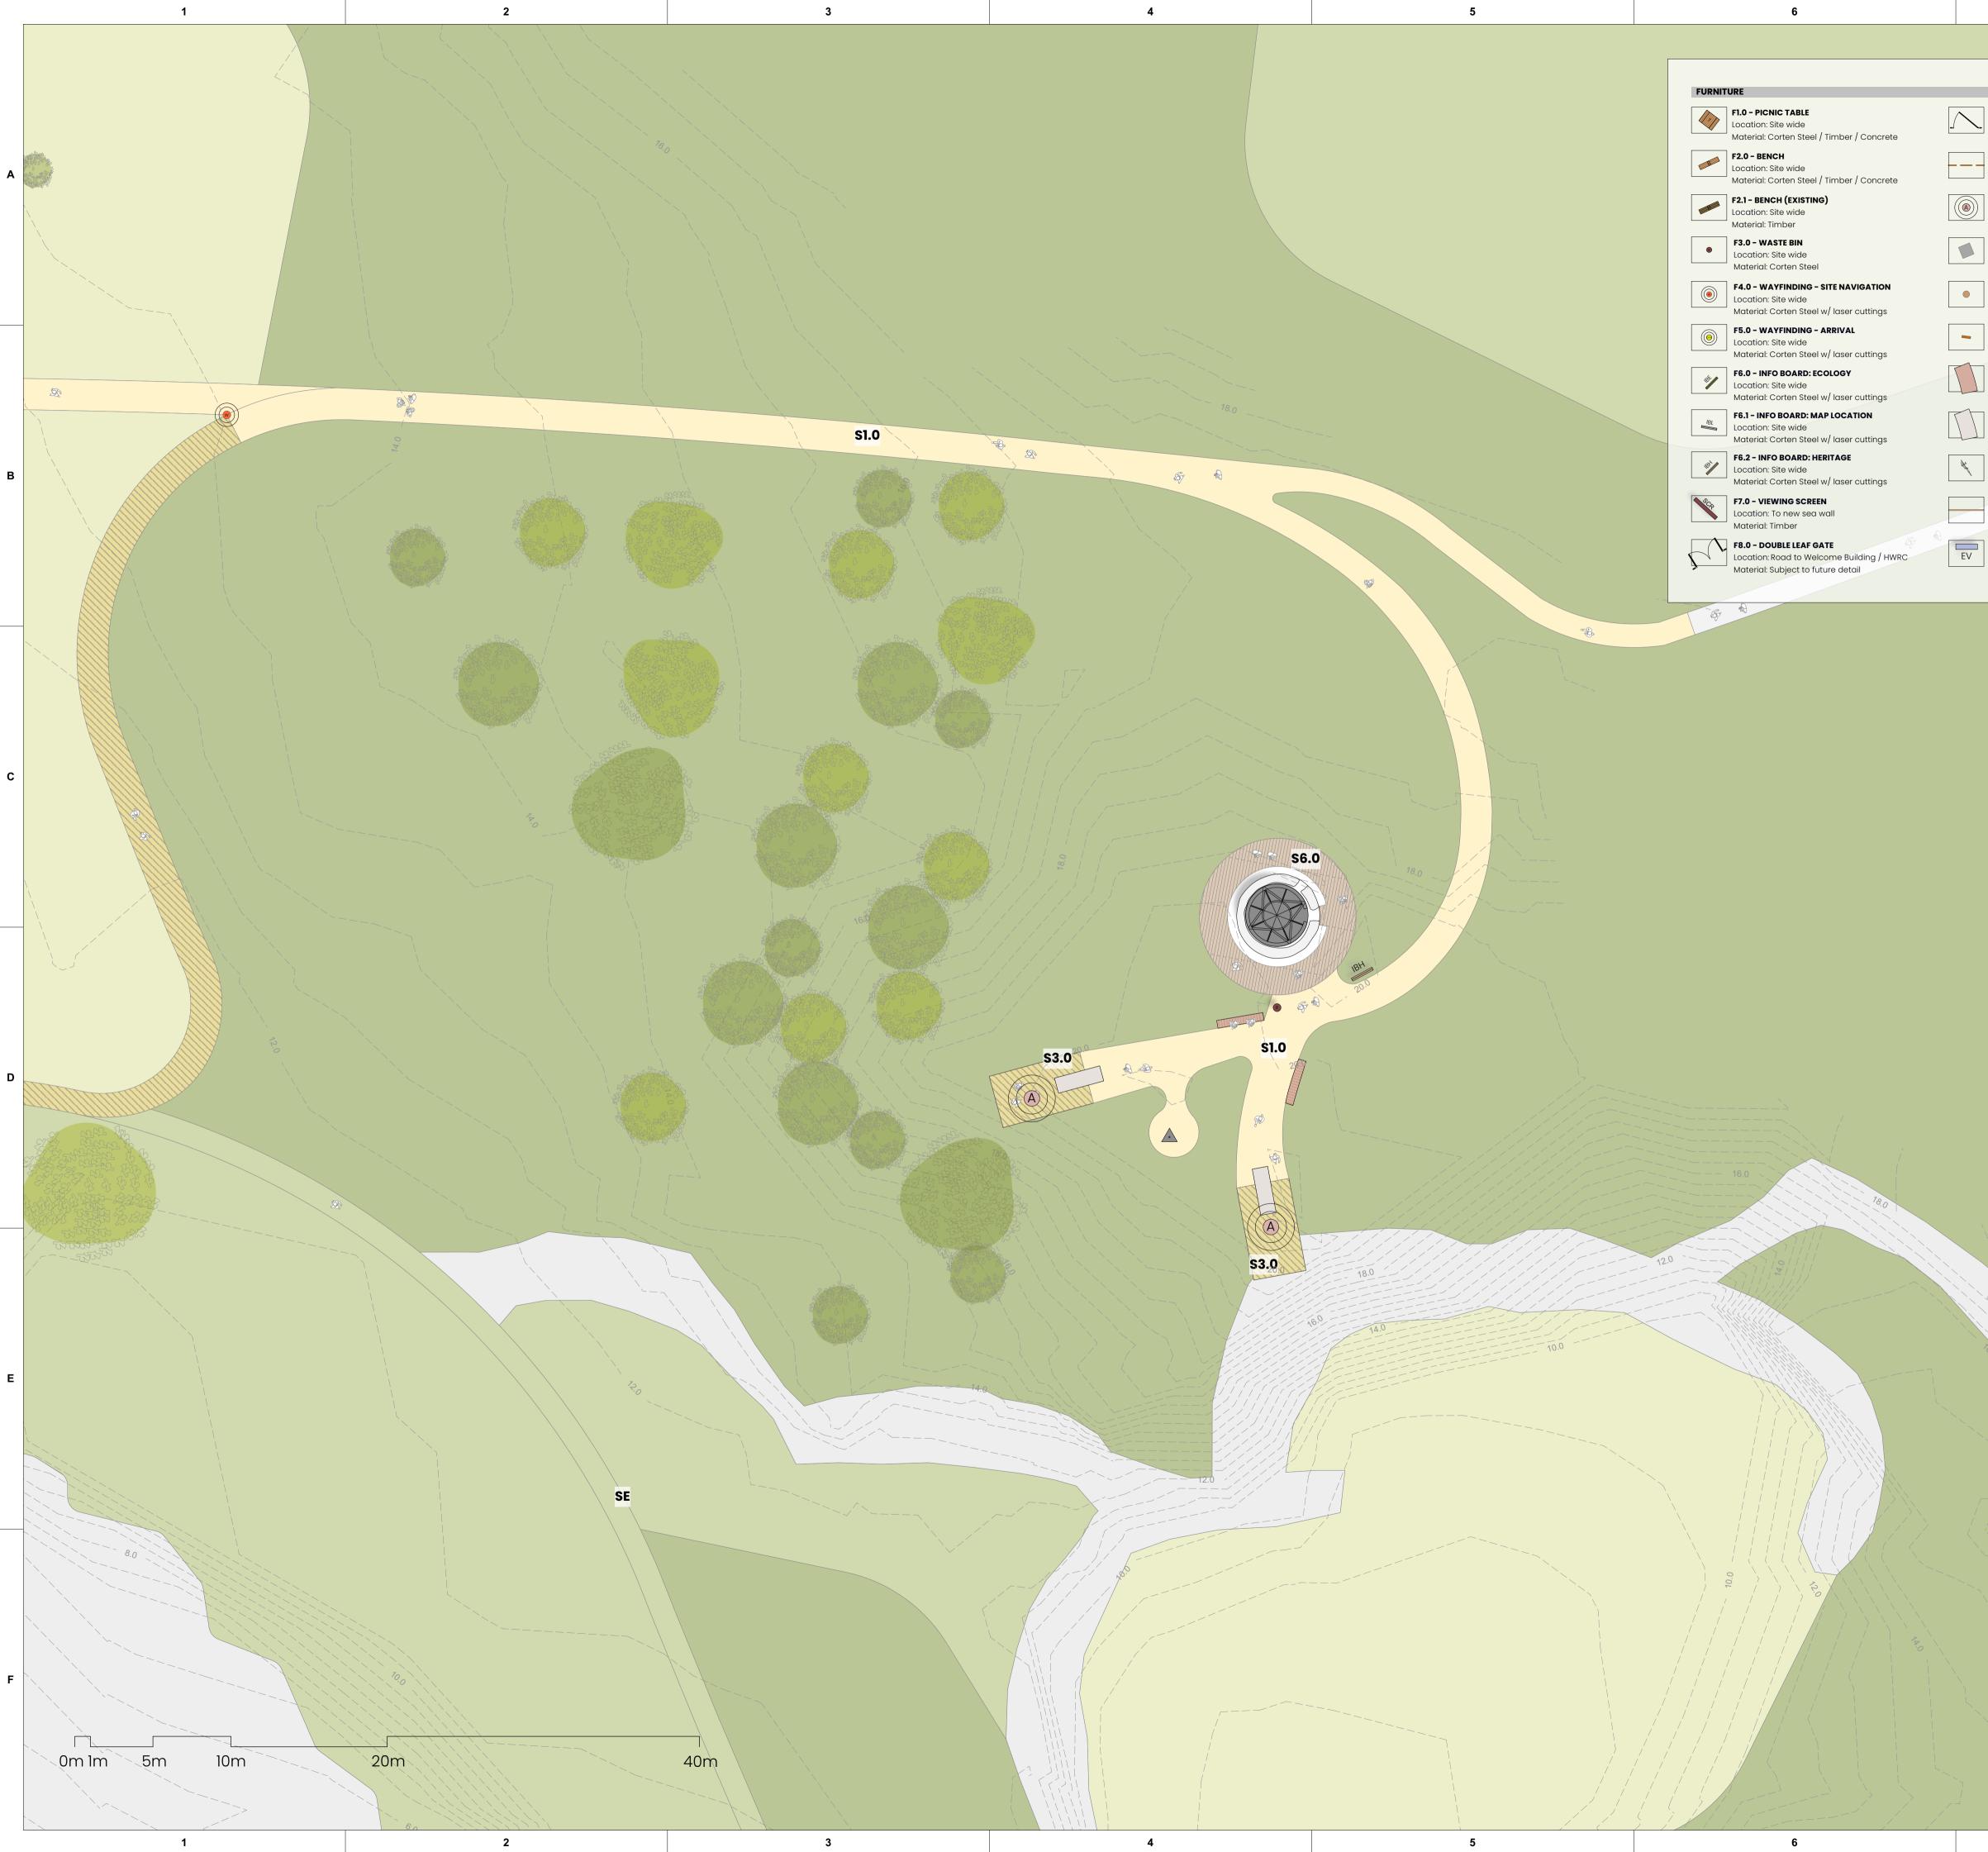

| 7                                                                                                                                      | 8<br>NOTES:                                                                                                                                                                                                                                          |          |
|----------------------------------------------------------------------------------------------------------------------------------------|------------------------------------------------------------------------------------------------------------------------------------------------------------------------------------------------------------------------------------------------------|----------|
|                                                                                                                                        | <ol> <li>DO NOT SCALE FROM THIS DRAWING. ALWAYS WORK TO NOTED DIMENSIONS.</li> <li>ALL SETTING OUT, LEVELS AND DIMENSIONS TO BE CHECKED ON SITE PRIOR TO THE<br/>INSTALLATION OF MATERIALS AND ANY DISCREPANCIES ARE TO BE BROUGHT TO THE</li> </ol> |          |
|                                                                                                                                        | ATTENTION OF THE CONTRACT ADMINISTRATOR IMMEDIATELY.<br>3. THIS DRAWING MUST BE READ WITH THE RELEVANT SPECIFICATION DOCUMENTS AND<br>DETAIL DRAWINGS, ANY DISCREPANCIES MUST BROUGHT TO THE ATTENTION OF THE                                        |          |
| F8.1 - SINGLE LEAF GATE<br>Location: To RSPB BOAT boundary                                                                             | <ul> <li>CONTRACT ADMINISTRATOR IMMEDIATELY.</li> <li>4. THIS DRAWING IS COPYRIGHT PROTECTED AND MAY NOT BE REPRODUCED IN WHOLE<br/>OR PART WITHOUT WRITTEN AUTHORITY.</li> </ul>                                                                    |          |
| Material: Subject to future detail         F9.0 - FEATURE FENCE                                                                        | 5. ALL DIMENSIONS ARE IN MILLIMETRES UNLESS OTHERWISE STATED. THIS DRAWING WAS PLOTTED ON:                                                                                                                                                           |          |
| Location: To NJT pond & Mainsgate Road entrance<br>Material: Timber                                                                    | 09/08/2023<br>REVISION HISTORY                                                                                                                                                                                                                       | A        |
| F10.0 - FEATURE ARTWORK         Location: Site wide         Refer to Design & Access Statement Chapter 7                               | DATE REV ZONE DESCRIPTION CH                                                                                                                                                                                                                         | <u>к</u> |
| F11.0 - CAR PARK PAY MACHINE<br>Location: To car parks                                                                                 |                                                                                                                                                                                                                                                      |          |
| Material: -<br>F12.0 - LOW MARKER POST                                                                                                 |                                                                                                                                                                                                                                                      |          |
| Location: To new sea wall habitat creation<br>Material: Timber<br>F13.0 - FEATURE MARKER POST                                          |                                                                                                                                                                                                                                                      |          |
| Location: Site wide<br>Material: Corten                                                                                                |                                                                                                                                                                                                                                                      | _        |
| F14.0 - FEATURE CONC BENCH w/ TIMBER TOP         Location: To welcome building / beacon / windmill         Material: Concrete / Timber | КЕУ                                                                                                                                                                                                                                                  |          |
| F14.1 - FEATURE CONC BENCH<br>Location: To Haverigg Lighthouse                                                                         | GENERAL INFORMATION APPLICATION BOUNDARY                                                                                                                                                                                                             |          |
| Material: Concrete F15.0 - CYCLE PARKING                                                                                               |                                                                                                                                                                                                                                                      |          |
| Location: To Haverigg Lighthouse<br>Material: Concrete                                                                                 | HARDWORKS                                                                                                                                                                                                                                            | В        |
| F16.0 - TIMBER LOGS         Location: To car parking spaces         Material: Concrete                                                 | S1.0<br>EXCEPT ON STEEP GRADIENTS (P)<br>Location: To primary pedestrian routes<br>Dims: 1.5m wide                                                                                                                                                   |          |
| F17.0 - EV CHARGING LOCATIONS<br>Location: To welcome building car park                                                                | S2.0 - SELF BINDING GRAVEL WITHOUT FORMAL<br>EDGINGS (V)                                                                                                                                                                                             |          |
| Material: -                                                                                                                            | Location: To B.O.A.T.<br>Dims: 3m wide w/ passing places                                                                                                                                                                                             |          |
|                                                                                                                                        | S3.0 - TIMBER BOARDWALK (P)<br>Location: To scrub raised walkway                                                                                                                                                                                     |          |
|                                                                                                                                        | Dims: 1.8m wide w/ low upstand         \$4.0         \$4.0         Location: To access road between welcome building                                                                                                                                 |          |
|                                                                                                                                        | and HWRC<br>Dims: 4.8m wide w/ passing places                                                                                                                                                                                                        |          |
|                                                                                                                                        | S5.0 <b>S5.0 - VEHICULAR ROUTE (V)</b><br>Location: To access road from Mainsgate Road to                                                                                                                                                            |          |
|                                                                                                                                        | welcome building - existing surface made good<br>Dims: 4.8m wide w/ passing places<br><b>S6.0 - NATURAL STONE PAVING (P)</b>                                                                                                                         |          |
|                                                                                                                                        | S6.0<br>Location: To Hodbarrow Beacon                                                                                                                                                                                                                | С        |
|                                                                                                                                        | S7.0<br>S7.0<br>S7.0<br>S7.0<br>S7.0<br>S7.0<br>S7.0<br>S7.0                                                                                                                                                                                         |          |
|                                                                                                                                        | S7.1 - INSITU CONCRETE w/ EXPOSED AGGREGATE<br>FINISH (V)                                                                                                                                                                                            |          |
|                                                                                                                                        | Location: To welcome building and in ground railway<br>details                                                                                                                                                                                       |          |
|                                                                                                                                        | S8.0 - STEEL GRATE w/ TIMBER UPSTAND (P)<br>Location: To formal raised walkways w/ timber edge                                                                                                                                                       |          |
|                                                                                                                                        | Dims: 1.5m wide<br><b>S9.0 - GREEN GAP PAVING (V)</b>                                                                                                                                                                                                |          |
|                                                                                                                                        | S10.0 - STEEL INLAY (V)                                                                                                                                                                                                                              |          |
|                                                                                                                                        | Location: To site wide surface detailing                                                                                                                                                                                                             |          |
|                                                                                                                                        |                                                                                                                                                                                                                                                      |          |
|                                                                                                                                        |                                                                                                                                                                                                                                                      | D        |
|                                                                                                                                        |                                                                                                                                                                                                                                                      |          |
|                                                                                                                                        |                                                                                                                                                                                                                                                      |          |
|                                                                                                                                        |                                                                                                                                                                                                                                                      |          |
|                                                                                                                                        |                                                                                                                                                                                                                                                      |          |
|                                                                                                                                        |                                                                                                                                                                                                                                                      |          |
|                                                                                                                                        |                                                                                                                                                                                                                                                      |          |
|                                                                                                                                        |                                                                                                                                                                                                                                                      |          |
|                                                                                                                                        |                                                                                                                                                                                                                                                      | E        |
|                                                                                                                                        |                                                                                                                                                                                                                                                      |          |
|                                                                                                                                        |                                                                                                                                                                                                                                                      |          |
|                                                                                                                                        |                                                                                                                                                                                                                                                      | _        |
|                                                                                                                                        | ORIGINATOR<br>W layer.studio<br>T 01625 523 157<br>MANCHESTER NEWCASTLE<br>The Barn Flintlab                                                                                                                                                         |          |
|                                                                                                                                        | Layer.<br>studio<br>E manchester or<br>newcastle@layer.studio<br>Cheshire<br>Newcastle upon Type                                                                                                                                                     | e        |
|                                                                                                                                        | SK9 4JH NE3 IDH                                                                                                                                                                                                                                      | _        |
|                                                                                                                                        | Client Cumberland Council                                                                                                                                                                                                                            | _        |
|                                                                                                                                        | Project The Iron Line                                                                                                                                                                                                                                |          |
|                                                                                                                                        | Millom, Cumbria Drawing Title                                                                                                                                                                                                                        | -   F    |
|                                                                                                                                        | GA   Towsey Hole Windmill         Created By       Checked By       Scale       Sheet Siz                                                                                                                                                            |          |
|                                                                                                                                        |                                                                                                                                                                                                                                                      | 1        |
|                                                                                                                                        | Project Number     Originator     Volume     Level     File Type     Discipline     Number       289     LYR     XX-ZZ-DWG-L-1208                                                                                                                    |          |
|                                                                                                                                        | Work StageStatusRevisionPlanningInformation                                                                                                                                                                                                          | n        |
| 7                                                                                                                                      | 8                                                                                                                                                                                                                                                    |          |