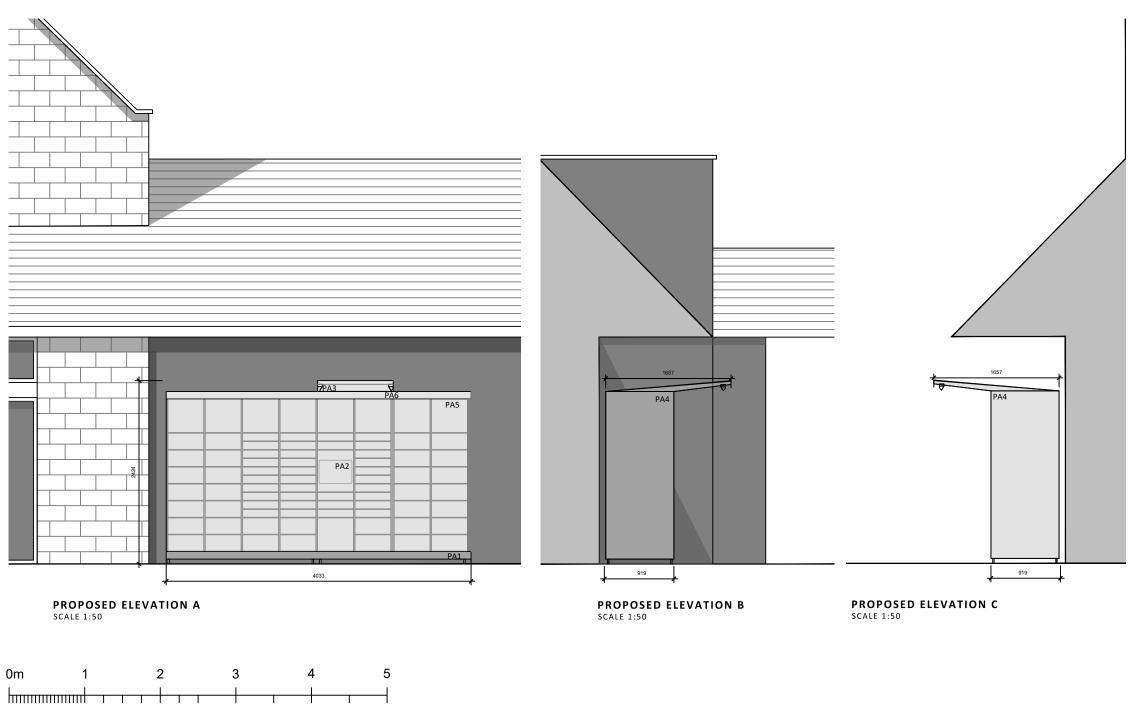

## FINISHES KEY

Please read proposed drawings and notes in conjunction with the full application package.

- PA1 Polymer Concrete Base Colour: Black
- Vertical Touch Screen PA2 Colour: Black
- Metal Canopy with Integrated Security Camera PA3 Colour: White
- PA4 Metal Cladding vinyl wrapped with ORAGUARD 215 Polymeric PVC film Colour: Grey
- Metal Face Drawers vinyl wrapped with ORAGUARD 215 Polymeric PVC film PA5 Colour: Grey
- PA6 Metal Clad Downlights Colour: Dark Grey
- Metal Rear Vent PA7 Colour: Silver
- PA8 Concrete Foundation Colour: Grey