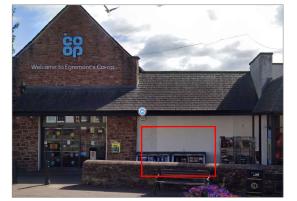

PHOTOGRAPH OF PROPOSED ELEVATION A

Scale - 1:50

|                                                                                                                 | Project        | Client            | Drawing             |  |
|-----------------------------------------------------------------------------------------------------------------|----------------|-------------------|---------------------|--|
| NORTHMILL                                                                                                       | Co-op Ergemont | NL Jones Planning | Proposed Elevations |  |
| associates                                                                                                      |                |                   |                     |  |
| Suite 3 6th Floor 55 King Street, Manchester M2 4LQ<br>1016 329 Hand State State<br>mcr@northmillassociates.com |                |                   |                     |  |