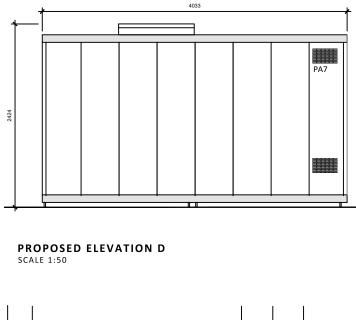

## FINISHES KEY

Please read proposed drawings and notes in conjunction with the full application package.

- PA1 Polymer Concrete Base Colour: Black
- Vertical Touch Screen PA2 Colour: Black
- Metal Canopy with Integrated Security Camera PA3 Colour: White
- PA4 Metal Cladding vinyl wrapped with ORAGUARD 215 Polymeric PVC film Colour: Grey
- Metal Face Drawers vinyl wrapped with ORAGUARD 215 Polymeric PVC film PA5 Colour: Grey
- PA6 Metal Clad Downlights Colour: Dark Grey
- Metal Rear Vent PA7 Colour: Silver
- PA8 Concrete Foundation Colour: Grey