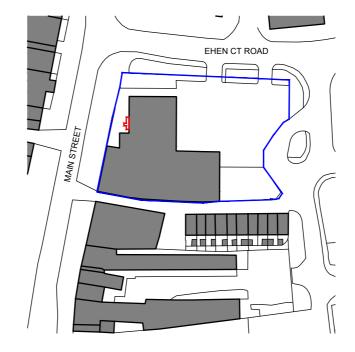

st not be reprodued without prior writem agreement. Any intellicual Property flight (RPI relating to the design(s) described in this drawing belong to the originating designer and, where it is not NMA's design, no credit for the design or IPR is sought by this drawings author.

## PLANNING NOTES:

Ν

- 1. Proposals are subject to statutory consents and their related conditions.
- 2.
- Proposals are indicative only and subject to further detailed design. Areas are approximate and are based on existing measured data provided by others. 3. 4. Proposals may be subject to 3rd party agreements such as party wall agreements, rights of light, access easements and other legal covenants. Proposals are subject to legal agreements and amendments to existing leases
  - 5. agreements where applicable.