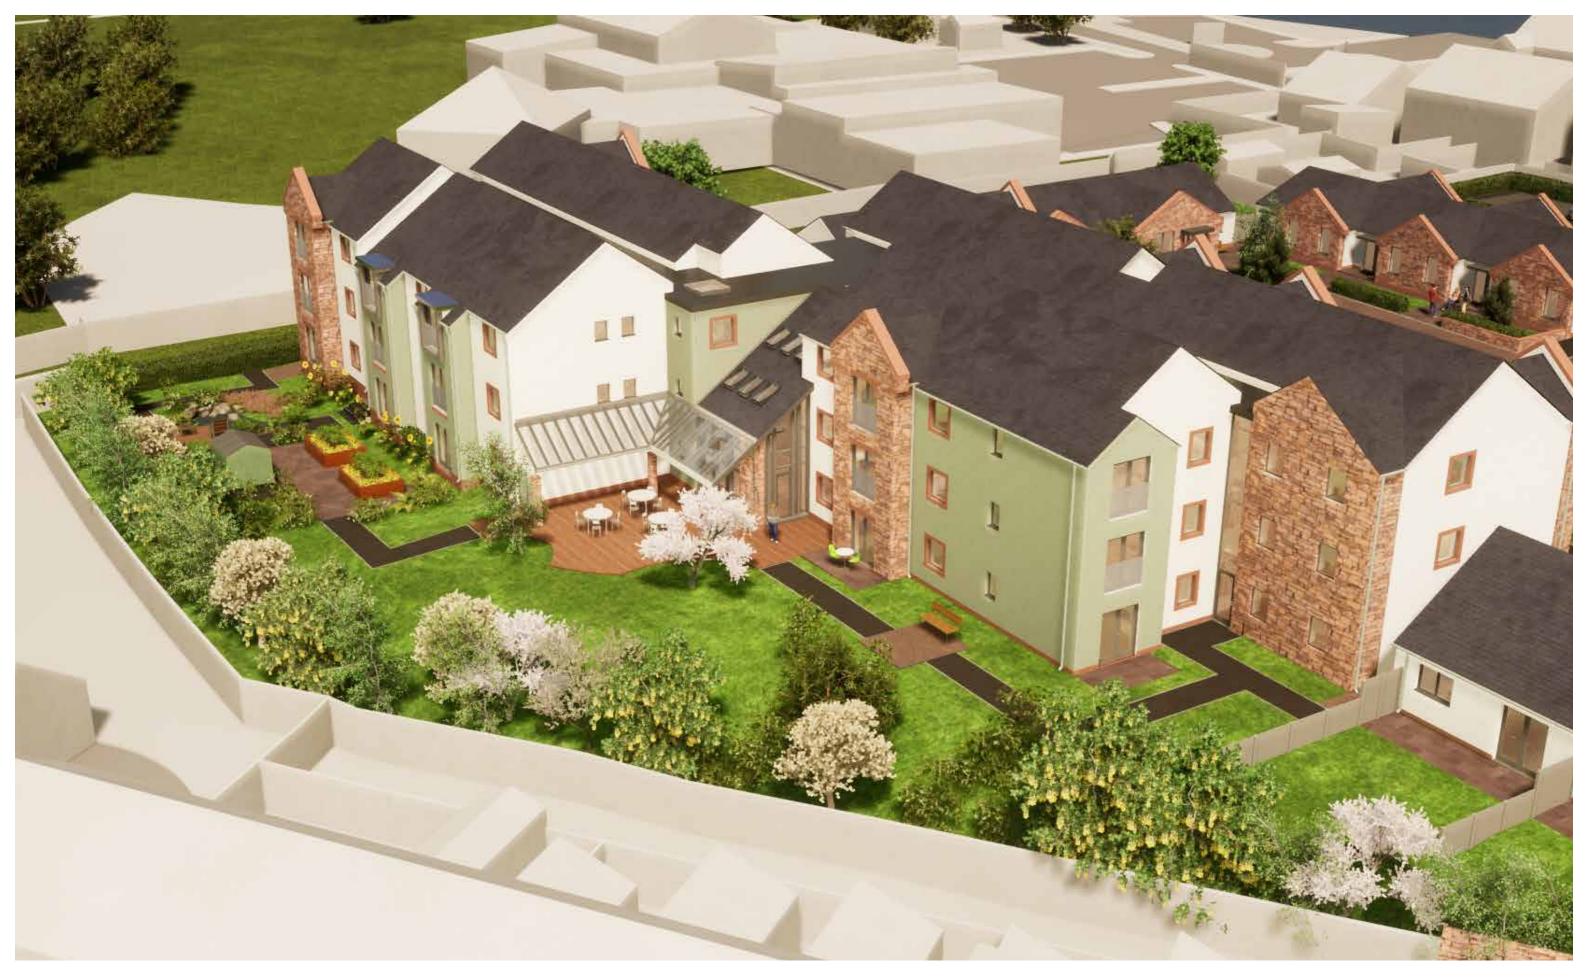

# DISTINGTON BIG LOCAL: LEGION LAND PROJECT PROPOSED VISUALS

Housing<sup>(2)</sup>

March 2021





#### Distington



# **BigLocal**

# Halsall Lloyd Partnership





#### VIEW ACROSS SITE

2808 | VISUALS | MAR 21 | BH/AR/JM |



Housing (2)







#### ENTRANCE POINT OFF CHURCH ROAD











#### PATIO AND SENSORY GARDEN VIEW



Housing (2)









#### MAIN ENTRANCE TO APARTMENTS











#### SENSORY GARDEN VIEW











#### APARTMENTS AND BUNGALOWS VIEW











#### VIEW ACROSS SITE FROM CHURCH ROAD











#### VIEW ACROSS SITE FROM CHURCH ROAD











#### COURTYARD VIEW



Housing (2)









#### COMMUNAL PARKING



Housing (2)







#### SENSORY GARDEN











#### RAISED PLANTERS - SENSORY GARDEN











#### MEANDERING PATHS THROUGH SITE



Housing (2)









### VIEW TO REAR PATIO AREA











#### VIEW TO REAR PATIO AREA











#### PATIO AREA - LANDSCAPE BUFFER











### BUNGALOWS - 2B3P M4(3) STANDARD











#### BUNGALOW COURT/SHARED SURFACE











#### BUNGALOW COURT/SHARED SURFACE











#### REAR TO BUNGALOWS