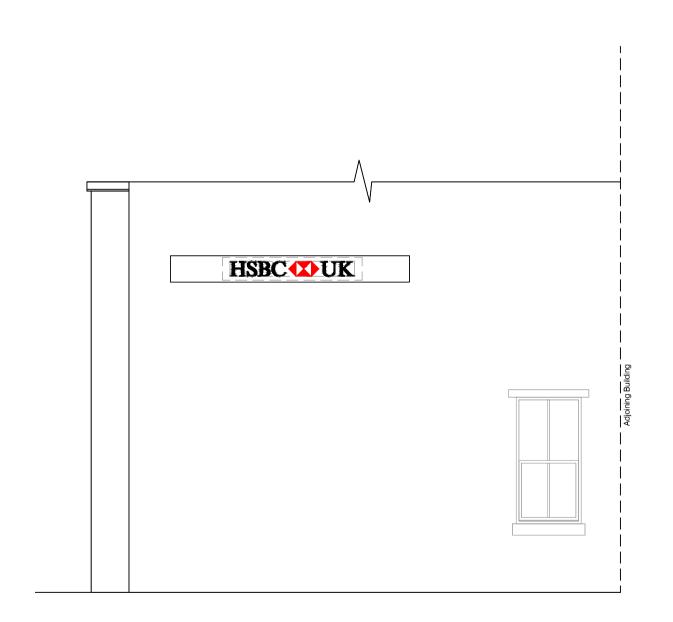

## Scale - meters

| Corporate Real Estate                                                                                   | Project Whitehaven                                                                                     |      |       |         | Existing Elevations Front Elevation |          |
|---------------------------------------------------------------------------------------------------------|--------------------------------------------------------------------------------------------------------|------|-------|---------|-------------------------------------|----------|
| tatus<br>EXISTING                                                                                       | Scale<br>A1 A3<br>1:50 1:100                                                                           | Date | Drawn | Checked | Job No.<br>26700-3880-001-EX-E1-PL1 | Revision |
| AXIS Architecture and Design Ltd,<br>Talbot Chambers,<br>2-6 North Church Street,<br>Sheffield, S1 2DH. | tel: +44(0)114 2490944 fax: +44(0)114 2490966 www.axis-architecture.com designed@axis-architecture.com |      |       |         | A X architect                       |          |