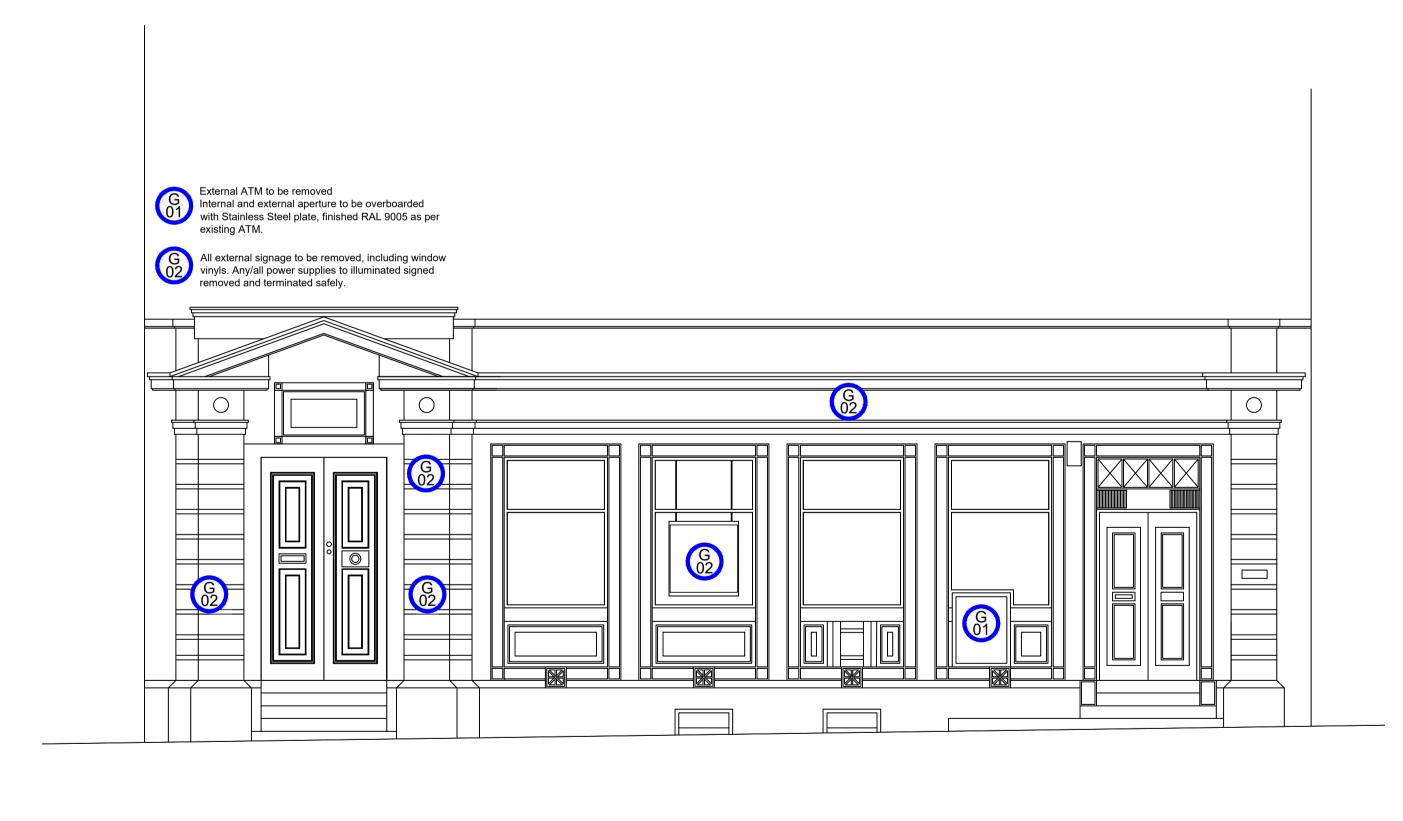

| Client<br>Corporate Real Estate   | Project Whitehaven             |          |            |           | Title Proposed Elevations        |          |  |  |  |
|-----------------------------------|--------------------------------|----------|------------|-----------|----------------------------------|----------|--|--|--|
| ·                                 |                                |          |            |           | Front Elevation                  |          |  |  |  |
| Status PLANNING                   | Scale<br>A1 A3<br>Custom 1:101 | Date     | Drawn<br>- | Checked - | Job No.<br>26700-3880-001-E1-PL1 | Revision |  |  |  |
| AXIS Architecture and Design Ltd, | tel: +44(0)114 249             | 90944    |            |           |                                  |          |  |  |  |
| Talbot Chambers,                  | fax: +44(0)114 24              | 90966    | AXI        | S         |                                  |          |  |  |  |
| 2-6 North Church Street,          | architect                      | ure      |            |           |                                  |          |  |  |  |
| Sheffield, S1 2DH.                | designed@axis-ard              | chitectu | ire.com    |           |                                  |          |  |  |  |