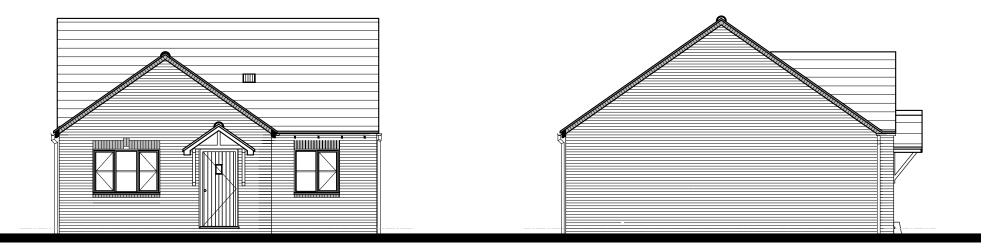

FRONT ELEVATION

SIDE ELEVATION

**REAR ELEVATION** 

SIDE ELEVATION

## FEATURES

- \* Rolled profile roof tiles.
- \* Dry verge detail. \* Exposed rafter feet at eaves.
- \* Flat brick soldier arches.
- \* Cottage style windows with horizontal glazing bar.
- \* Brick cills.
- \* Cottage style main entrance door, with dual pitch canopy over on "gallows brackets"
  \* Triple band course at FF window cill level, cill omitted
  \* Brick quoins to corner and render on selected plots

- \* Vertical panel garage door
- \* Dark brick below DPC