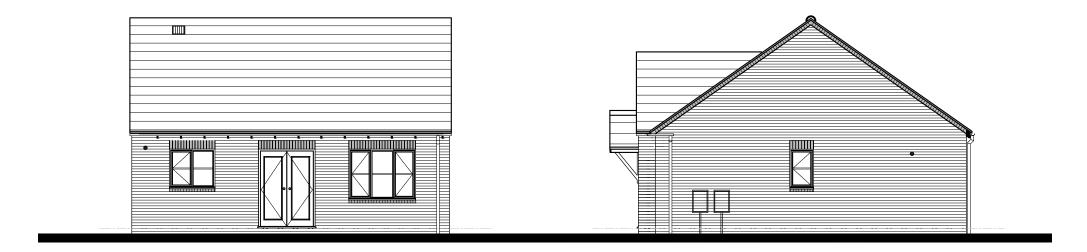

FRONT ELEVATION

SIDE ELEVATION

**REAR ELEVATION** 

SIDE ELEVATION

## FEATURES

- \* Rolled profile roof tiles.
- \* Dry verge detail. \* Exposed rafter feet at eaves.
- \* Flat brick soldier arches.
- \* Cottage style windows with horizontal glazing bar.
- \* Brick cills.
- \* Cottage style main entrance door, with dual pitch canopy over on "gallows brackets"
  \* Triple band course at FF window cill level, cill omitted
  \* Brick quoins to corner and render on selected plots

- \* Vertical panel garage door
- \* Dark brick below DPC