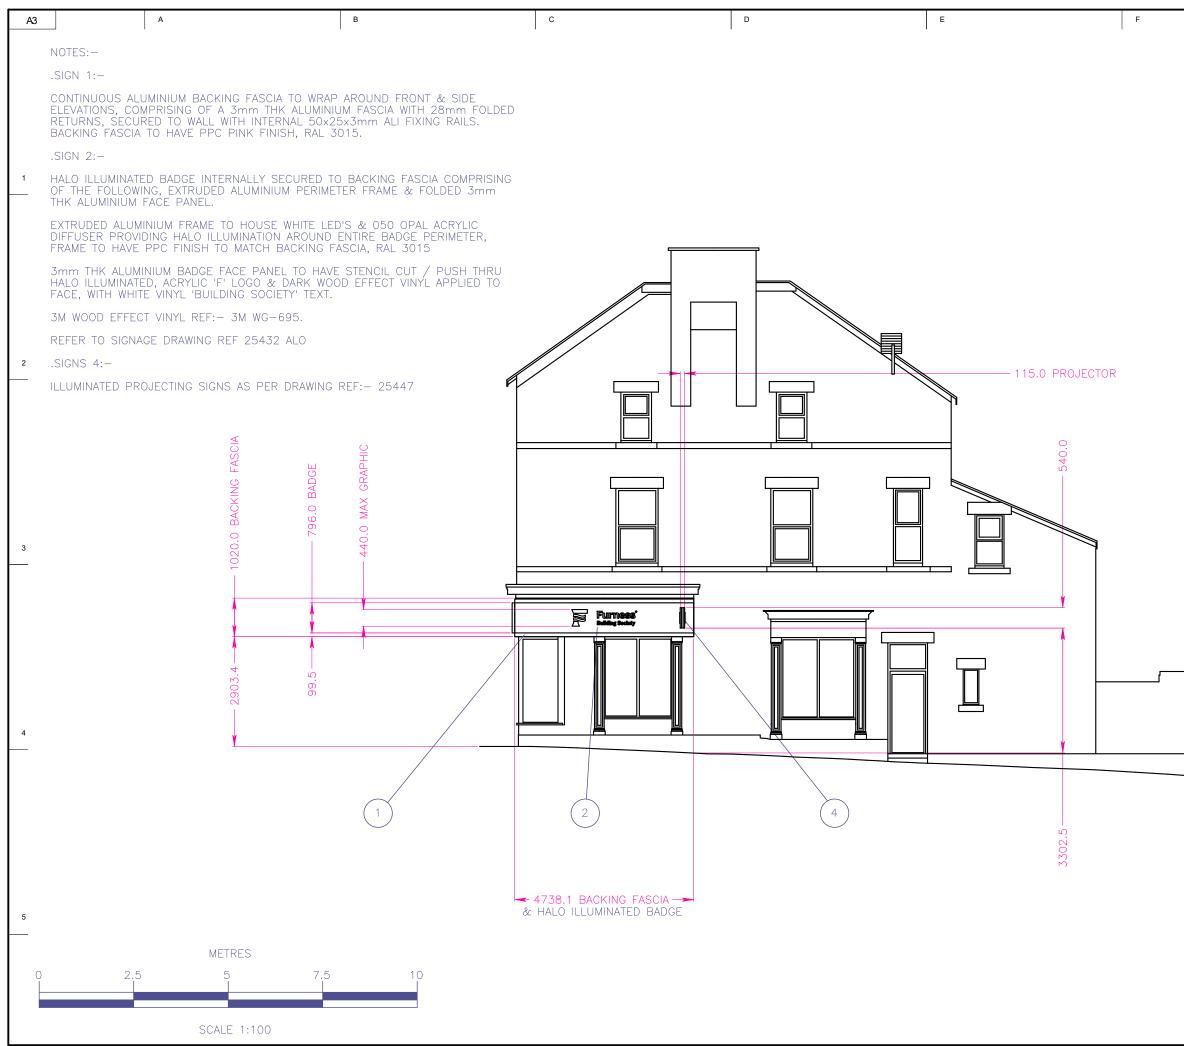

| 1                                                                                          |                                  |            |  |  |
|--------------------------------------------------------------------------------------------|----------------------------------|------------|--|--|
|                                                                                            | - THIRD ANGLE F<br>DIMENSIONS IN |            |  |  |
|                                                                                            |                                  |            |  |  |
|                                                                                            |                                  |            |  |  |
|                                                                                            |                                  |            |  |  |
|                                                                                            |                                  |            |  |  |
|                                                                                            |                                  |            |  |  |
|                                                                                            |                                  |            |  |  |
|                                                                                            |                                  |            |  |  |
|                                                                                            |                                  |            |  |  |
| DRAWING APPRO                                                                              |                                  |            |  |  |
| STATUS A<br>THIS DRAWING HAS BI<br>CHECKED AND CONFO<br>TO DESIGN INTENT                   | EEN DATE                         |            |  |  |
| STATUS B<br>APPROVAL NOT REQU                                                              | 87<br>M.J.S                      |            |  |  |
| STATUS C<br>UNCHECKED.<br>NOT TO BE USED FOR<br>MANUFACTURE                                |                                  |            |  |  |
| CARTOPACTORE                                                                               |                                  |            |  |  |
| CLIENT                                                                                     |                                  |            |  |  |
| FURNESS BUI; DING SOCIETY                                                                  |                                  |            |  |  |
|                                                                                            |                                  |            |  |  |
| DETAIL                                                                                     | DETAIL                           |            |  |  |
| SIDE ELEVATION DETAILS                                                                     |                                  |            |  |  |
|                                                                                            |                                  |            |  |  |
|                                                                                            |                                  |            |  |  |
| ASSEMBLY / SITE                                                                            |                                  |            |  |  |
| 6 MARKET SQUARE, MILLOM,                                                                   |                                  |            |  |  |
| LA184HZ                                                                                    |                                  |            |  |  |
| MATERIAL                                                                                   |                                  |            |  |  |
| SEE DRG                                                                                    |                                  |            |  |  |
|                                                                                            |                                  |            |  |  |
| SCALE                                                                                      | DRAWN BY                         | DATE       |  |  |
| 1 : 100 @ A3                                                                               | M.J.S                            | 12/08/2023 |  |  |
|                                                                                            | - 0                              |            |  |  |
|                                                                                            |                                  |            |  |  |
|                                                                                            |                                  |            |  |  |
|                                                                                            |                                  |            |  |  |
|                                                                                            | <b>—</b> —                       |            |  |  |
| Wood & Wood International Signs Ltd<br>Heron Road                                          |                                  |            |  |  |
| Sowton Estate                                                                              |                                  |            |  |  |
| Exeter EX2 7LX                                                                             |                                  |            |  |  |
| Tel: 01392 444501                                                                          |                                  |            |  |  |
| Fax: 01392 252358                                                                          |                                  |            |  |  |
|                                                                                            |                                  |            |  |  |
| No part of this drawing & the                                                              |                                  |            |  |  |
| design contained herein may be<br>reproduced without the written<br>consent of Wood & Wood |                                  |            |  |  |
| International                                                                              |                                  |            |  |  |
| DRAWING                                                                                    | S NO                             | REV        |  |  |
| 25434                                                                                      |                                  |            |  |  |
|                                                                                            |                                  | A          |  |  |
| PAGE                                                                                       | 2/2                              |            |  |  |