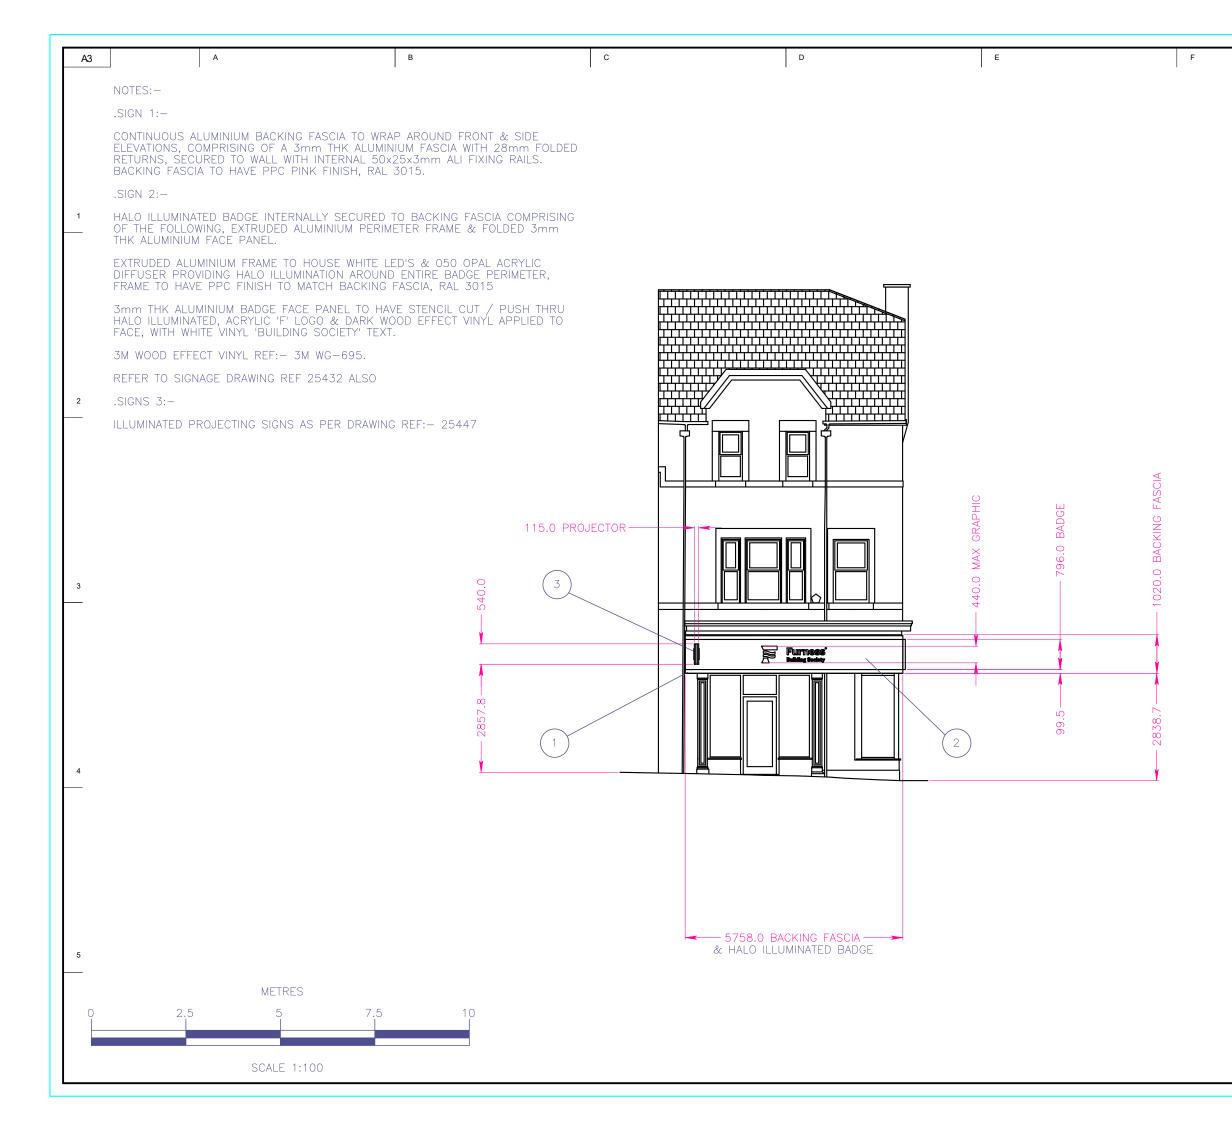

|                                                                                                                                                        | THIRD ANGLE F |            |  |
|--------------------------------------------------------------------------------------------------------------------------------------------------------|---------------|------------|--|
|                                                                                                                                                        |               |            |  |
|                                                                                                                                                        |               |            |  |
| DRAWING APPROVA<br>STATUS<br>STATUS A<br>THIS DRAWING HAS BEET<br>CHECKED AND CONFORM<br>TO DESIGN INTENT                                              | BY            |            |  |
| STATUS B<br>APPROVAL NOT REQUIRE<br>STATUS C<br>UNCHECKED.<br>NOT TO BE USED FOR<br>MANUFACTURE                                                        | BY<br>NJLS    |            |  |
| CLIENT                                                                                                                                                 |               |            |  |
| FURNESS BUI; DING SOCIETY                                                                                                                              |               |            |  |
| DETAIL                                                                                                                                                 |               |            |  |
| FRONT ELEVATION DETAILS                                                                                                                                |               |            |  |
|                                                                                                                                                        |               |            |  |
| ASSEMBLY / SITE<br>6 MARKET SQUARE, MILLOM,<br>LA184HZ                                                                                                 |               |            |  |
| MATERIAL                                                                                                                                               |               |            |  |
| SEE DRG                                                                                                                                                |               |            |  |
| SCALE                                                                                                                                                  | DRAWN BY      | DATE       |  |
| 1 : 100 @ A3                                                                                                                                           | M.J.S         | 12/08/2023 |  |
|                                                                                                                                                        |               |            |  |
|                                                                                                                                                        |               |            |  |
| Wood & Wood International Signs Ltd                                                                                                                    |               |            |  |
| Heron Road<br>Sowton Estate                                                                                                                            |               |            |  |
| Exeter EX2 7LX                                                                                                                                         |               |            |  |
| Tel: 01392 444501                                                                                                                                      |               |            |  |
| Fax: 01392 252358                                                                                                                                      |               |            |  |
| No part of this drawing & the<br>design contained herein may be<br>reproduced without the written<br>consent of Wood & Wood<br>International Signs Ltd |               |            |  |
| DRAWING                                                                                                                                                | G NO.         | REV        |  |
| 25434                                                                                                                                                  | Α             |            |  |
|                                                                                                                                                        |               |            |  |