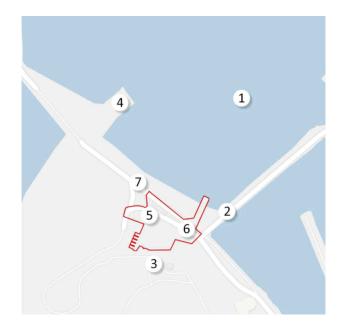

KEY VIEW MAP

| 00    | Planning Issue          |            |     | HD      | IG           | 14/06/2021 |  |
|-------|-------------------------|------------|-----|---------|--------------|------------|--|
|       |                         |            |     |         |              | 11,00,2021 |  |
| Rev   | Description             |            |     | Ву      | Chk          | Date       |  |
| Proje | ect No: 2452            | Scale @ A3 | NTS | Date:   | : 14/06/2021 |            |  |
| Draw  | ın: HD                  | Checked:   | IG  | Status: | : PLANNING   |            |  |
| Draw  | Drawing No:<br>L(02)156 |            |     |         | Revision:    |            |  |
| L(C   |                         |            |     |         | 00           |            |  |