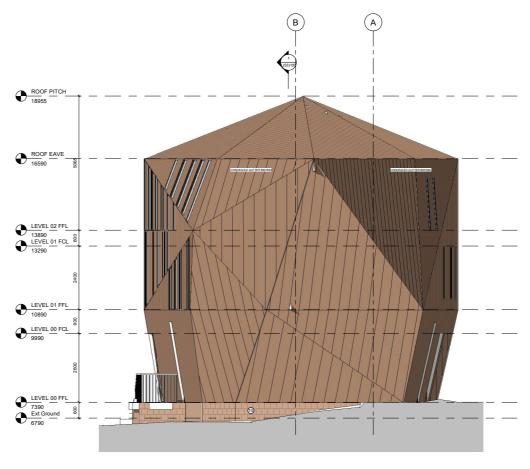

## ELEVATION NOTES:

- Zinc standing seam pitched roof with concealed box gutters.
  NBS Reference H74 110
- Zinc standing seam cladding NBS Reference H74 139

- Glazed door: Clear double glazed single or double leaf door refer door schedule NBS Reference
- Solid door: single or double leaf door with polyester pow NBS reference L20 480 rcoat finish to match cladding. Full height double glazed vision panel where shown
- Encasement to column/downpipe: Zinc sheet to match cladding
  Clear Double glazed windows slanted with facade

1 South-East

 $\underbrace{ \textbf{2} \underbrace{ \textbf{North-West}}_{1:50} }$ 