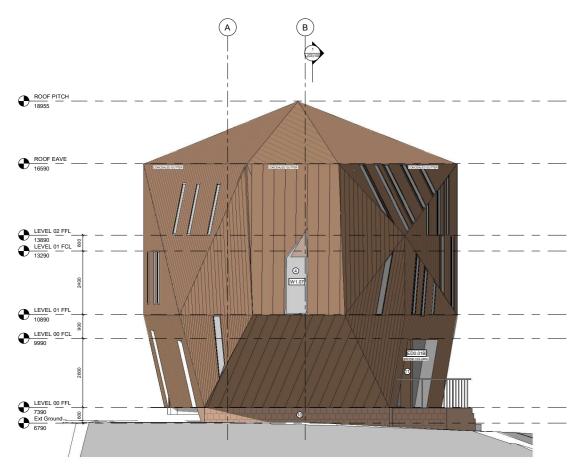

## ELEVATION NOTES:

- Zinc standing seam pitched roof with concealed box gutters.
  NBS Reference H74 110
- Zinc standing seam cladding NBS Reference H74 139

- Glazed door: Clear double glazed single or double leaf door refer door schedule NBS Reference
- Solid door: single or double leaf door with polyester pow NBS reference L20 480 rcoat finish to match cladding. Full height double glazed vision panel where shown
- Encasement to column/downpipe: Zinc sheet to match cladding
  Clear Double glazed windows slanted with facade

1 South-East

 $\underbrace{ \textbf{2} \underbrace{ \textbf{North-West}}_{1:50} }$ 