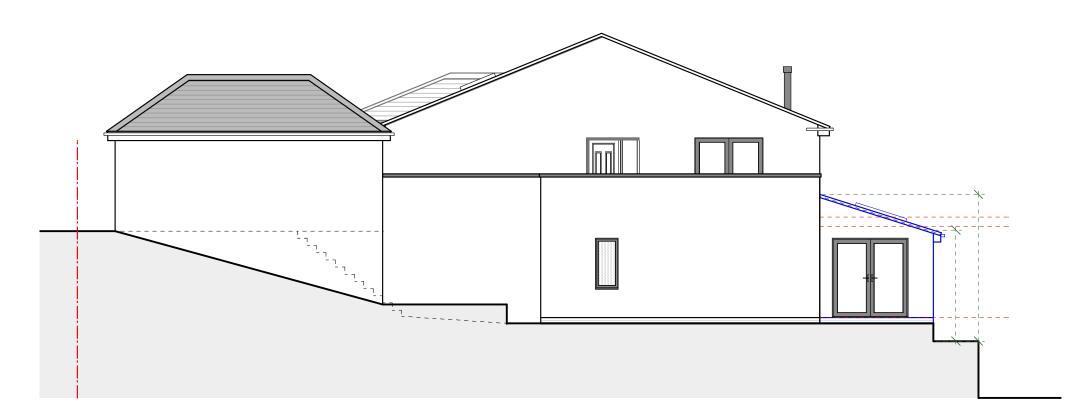

Proposed Rear Elevation Scale 1:100 @ A3

Proposed Side Elevation B Scale 1:100 @ A3

Proposed Side Elevation A Scale 1:100 @ A3

| MC Architecture + Design                                            |                                               |
|---------------------------------------------------------------------|-----------------------------------------------|
| <ul> <li>Preliminary</li> <li>For Approval</li> </ul>               | <ul><li>Tender</li><li>Construction</li></ul> |
| Client ><br>Mr Clarke                                               |                                               |
| Project ><br>55 Rannerdale Drive, Whitehaven,<br>Cumbria, CA28 6LA. |                                               |
| 55 Rannerdale Drive, W                                              | /hitehaven,                                   |
| 55 Rannerdale Drive, W                                              | /hitehaven,                                   |
| 55 Rannerdale Drive, W<br>Cumbria, CA28 6LA.<br>Drawing Title >     | Date ><br>June 2025                           |