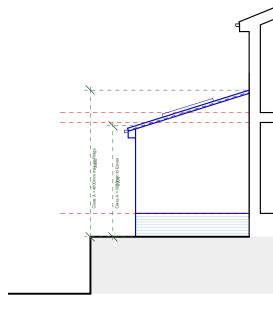

Proposed Rear Elevation Scale 1:100 @ A3

Proposed Side Elevation B Scale 1:100 @ A3

Proposed Side Elevation A Scale 1:100 @ A3

| MC Architecture + Design                                            |                                               |
|---------------------------------------------------------------------|-----------------------------------------------|
| <ul> <li>Preliminary</li> <li>For Approval</li> </ul>               | <ul><li>Tender</li><li>Construction</li></ul> |
| Client ><br>Mr Clarke                                               |                                               |
| Project ><br>55 Rannerdale Drive, Whitehaven,<br>Cumbria, CA28 6LA. |                                               |
| 55 Rannerdale Drive, W                                              | /hitehaven,                                   |
| 55 Rannerdale Drive, W                                              | /hitehaven,                                   |
| 55 Rannerdale Drive, W<br>Cumbria, CA28 6LA.<br>Drawing Title >     | Date ><br>June 2025                           |