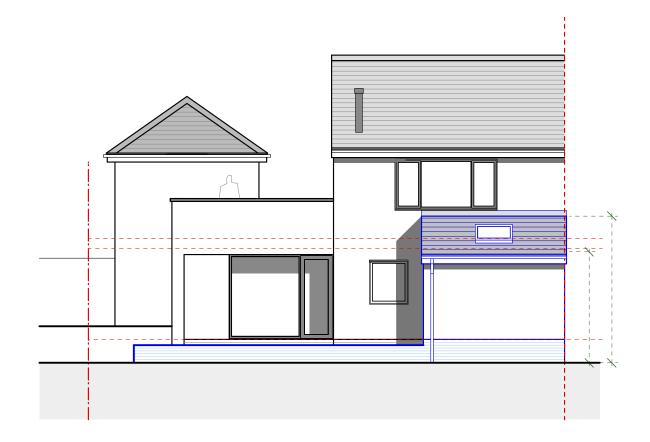

Proposed Rear Elevation Scale 1:100 @ A3

Proposed Side Elevation B Scale 1:100 @ A3

Proposed Side Elevation A Scale 1:100 @ A3

| MC Architecture + Design                                            |                                               |
|---------------------------------------------------------------------|-----------------------------------------------|
| <ul> <li>Preliminary</li> <li>For Approval</li> </ul>               | <ul><li>Tender</li><li>Construction</li></ul> |
| Client ><br>Mr Clarke                                               |                                               |
| Project ><br>55 Rannerdale Drive, Whitehaven,<br>Cumbria, CA28 6LA. |                                               |
| 55 Rannerdale Drive, W                                              | /hitehaven,                                   |
| 55 Rannerdale Drive, W                                              | /hitehaven,                                   |
| 55 Rannerdale Drive, W<br>Cumbria, CA28 6LA.<br>Drawing Title >     | Date ><br>June 2025                           |