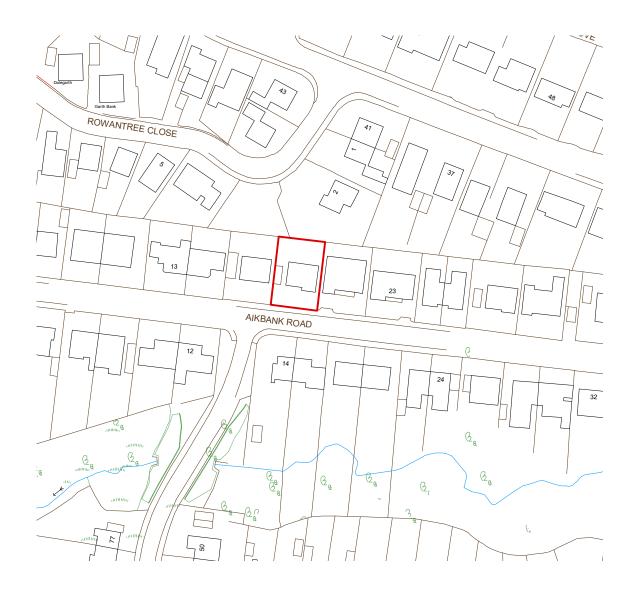

 C This drawing is copyright of MC Architecture + Design Ltd and may not be reproduced in any way without their specific permission.

| MC Architecture + Design                                   |                                               |
|------------------------------------------------------------|-----------------------------------------------|
| <ul><li>Preliminary</li><li>For Approval</li></ul>         | <ul><li>Tender</li><li>Construction</li></ul> |
| Client ><br>Mr & Mrs Christian.                            |                                               |
| Project ><br>19 Aikbank, Whitehaven, Cumbria,<br>CA28 6LA. |                                               |
| Drawing Title ><br>Site Location Plan                      |                                               |
| Scale ><br>1:1250 @ A3                                     | Date ><br>July 2025                           |
| Drawing No. ><br>2425-007-01                               | Rev> A                                        |