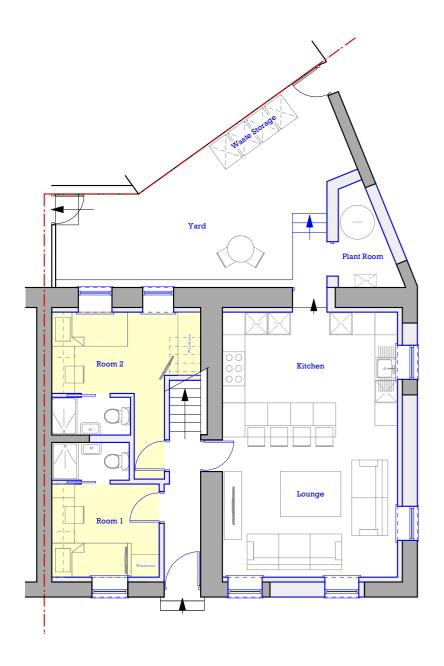

Proposed Ground Floor Plan Scale 1:100 @ A3

| 7 Bed HMO Compliance       | Requirement | Provision | Compliant  |
|----------------------------|-------------|-----------|------------|
| Room l (1 person)          | 6.51 sqm    | 7.0 sqm   | Yes - Full |
| Room 2 (1 person)          | 6.51 sqm    | 9.8 sqm   | Yes - Full |
| Room 3 (1 person)          | 6.51 sqm    | 6.7 sqm   | Yes - Full |
| Room 4 (1 person)          | 6.51 sqm    | 7.1 sqm   | Yes - Full |
| Room 5 (1 person)          | 6.51 sqm    | 6.7 sqm   | Yes - Full |
| Room 6 (1 person)          | 6.51 sqm    | 8.9 sqm   | Yes - Full |
| Room 7 (1 person)          | 6.51 sqm    | 7.6 sqm   | Yes - Full |
| No. of WCs                 | 2 no.       | 7 no.     | Yes - Full |
| No. of Bath / Shower Rooms | 2 no.       | 7 no.     | Yes - Full |