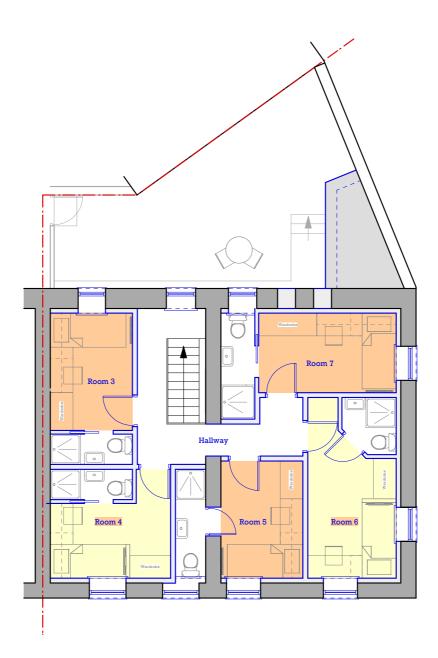

Proposed First Floor Plan Scale 1:100 @ A3

7 Bed HMO Compliance Provision Requirement Lounge Seating (2/3 of people) 4.62 seats 7 seats (+ 4no. stools) Kitchen (Hob) 2no. 4 hobs or 6 hob 6 hob Kitchen 2 no. 2 no. (Oven) Kitchen 2 no. 2 no. (+Dishwasher) (Sinks & draining areas) 0.55 m3/pp Kitchen (Storage/ Fridge/ Freezer) 0.4 m3/pp Kitchen (0.5 x 0.6m prep area/pp) 3.5 linear m 4.8 linear m