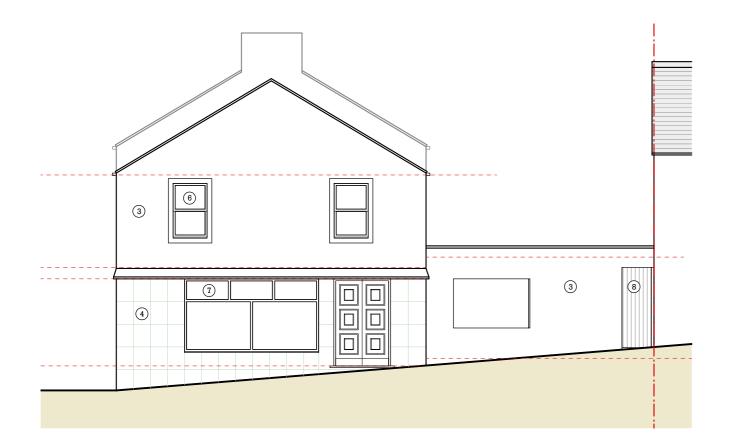

Existing Front Elevation (Church Lane) - (North-North-West) Scale 1:100 @ A3

Existing Rear Elevation (South-South East) Scale 1:100 @ A3

| MC Architecture + Design                                                      |                     |
|-------------------------------------------------------------------------------|---------------------|
| <ul> <li>Preliminary</li> <li>For Approval</li> </ul>                         | Tender Construction |
| Client ><br>GR Property Developers Ltd                                        |                     |
| Project ><br>5 & 6 Church Lane, Hensingham,<br>Whitehaven, Cumbria, CA28 8RQ. |                     |
| Drawing Title ><br>Existing Elevations                                        |                     |
| Scale ><br>1:100 @ A3                                                         | Date ><br>Mar 2025  |
| Drawing No. ><br>2425-002-04                                                  | Rev > A             |