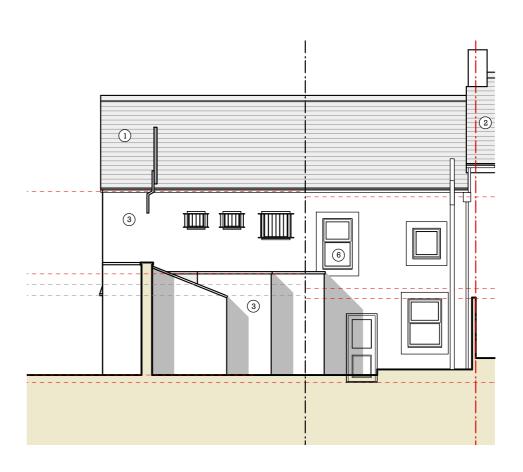

Existing Front Elevation (Church Lane) - (North-North-West) Scale 1:100 @ A3

Existing Rear Elevation (South-South East) Scale 1:100 @ A3

| MC Architecture + Design                                                      |                     |
|-------------------------------------------------------------------------------|---------------------|
| <ul> <li>Preliminary</li> <li>For Approval</li> </ul>                         | Tender Construction |
| Client ><br>GR Property Developers Ltd                                        |                     |
| Project ><br>5 & 6 Church Lane, Hensingham,<br>Whitehaven, Cumbria, CA28 8RQ. |                     |
| Drawing Title ><br>Existing Elevations                                        |                     |
| Scale ><br>1:100 @ A3                                                         | Date ><br>Mar 2025  |
| Drawing No. ><br>2425-002-04                                                  | Rev > A             |