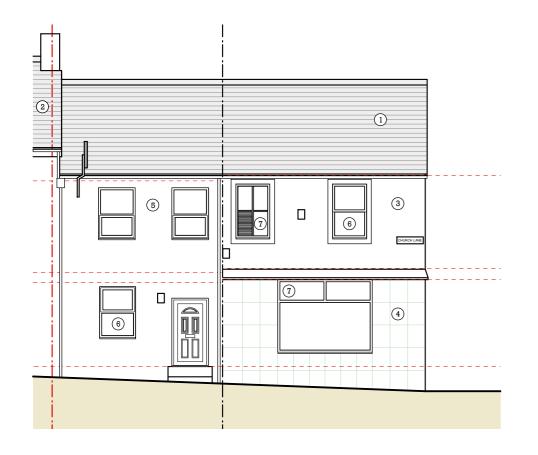

Existing Front Elevation (Church Lane) - (North-North-West) Scale 1:100 @ A3

Existing Rear Elevation (South-South East) Scale 1:100 @ A3

| MC Architecture + Design                                                      |                     |
|-------------------------------------------------------------------------------|---------------------|
| <ul> <li>Preliminary</li> <li>For Approval</li> </ul>                         | Tender Construction |
| Client ><br>GR Property Developers Ltd                                        |                     |
| Project ><br>5 & 6 Church Lane, Hensingham,<br>Whitehaven, Cumbria, CA28 8RQ. |                     |
| Drawing Title ><br>Existing Elevations                                        |                     |
| Scale ><br>1:100 @ A3                                                         | Date ><br>Mar 2025  |
| Drawing No. ><br>2425-002-04                                                  | Rev > A             |