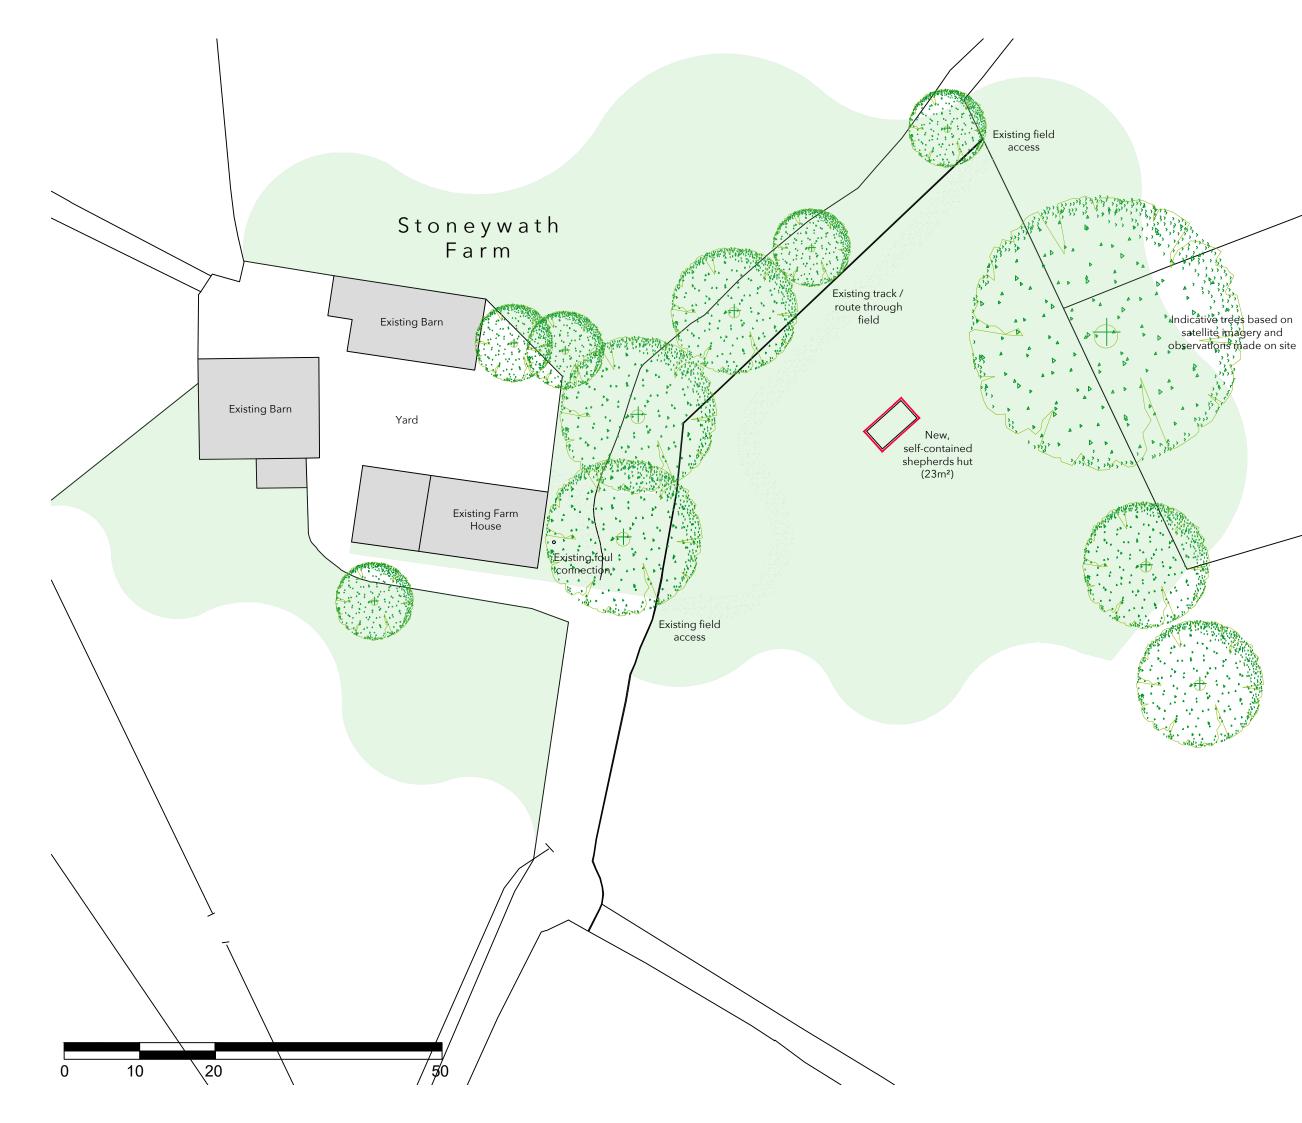

#### Stoneywath Farm Farm Diversification

#### Proposed Holiday Accommodation

drawing title:

Site Plan as Proposed

## PLANNING ISSUE

date: drawn: AUG 24 CS

drawing number:

scale @ A3: 1:500

revision

2415-PL201

В